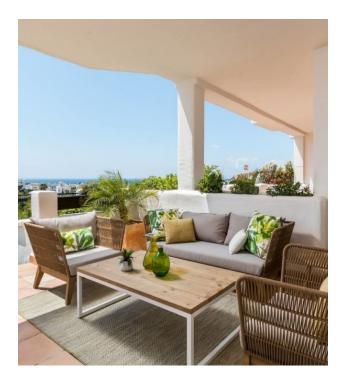

### Options

- Balcony/ Terrace
- Swimming pool
- Private territory
- Outdoor parking
- Security
- Garden

Interior finish:

Fully equipped kitchens with Siemens and Bosch appliances, fitted wardrobes, air conditioning, en-suite bathrooms, double glazing, reinforced security door, ceramic tile flooring, intercoms, safes in the master bedroom and large terraces. In addition, the penthouses and townhouses have jacuzzis on the terraces to relax and enjoy the fantastic sea view!