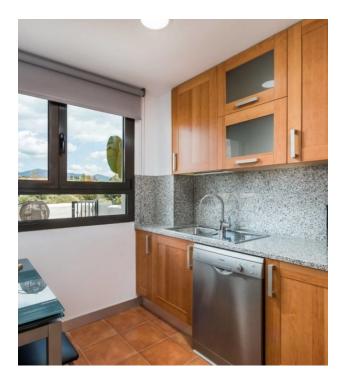

Interior finish:

Fully equipped kitchens with Siemens and Bosch appliances, fitted wardrobes, air conditioning, en-suite bathrooms, double glazing, reinforced security door, ceramic tile flooring, intercoms, safes in the master bedroom and large terraces. In addition, the penthouses and townhouses have jacuzzis on the terraces to relax and enjoy the fantastic sea view!