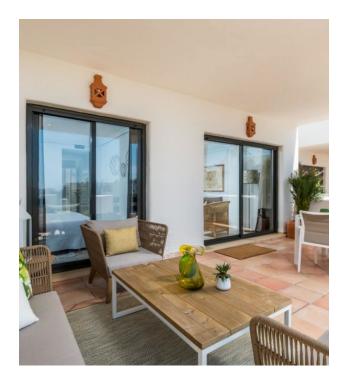

### Options

- Balcony/ Terrace
- Swimming pool
- Private territory
- Outdoor parking
- Security
- Garden

Interior finish:

Fully equipped kitchens with Siemens and Bosch appliances, fitted wardrobes, air conditioning, en-suite bathrooms, double glazing, reinforced security door, ceramic tile flooring, intercoms, safes in the master bedroom and large terraces. In addition, the penthouses and townhouses have jacuzzis on the terraces to relax and enjoy the fantastic sea view!