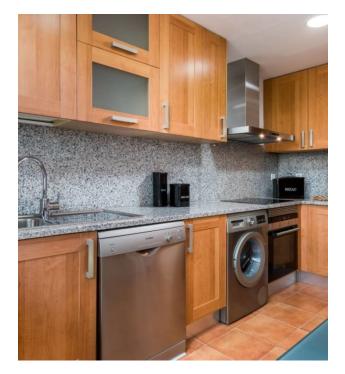

Interior finish:

Fully equipped kitchens with Siemens and Bosch appliances, fitted wardrobes, air conditioning, en-suite bathrooms, double glazing, reinforced security door, ceramic tile flooring, intercoms, safes in the master bedroom and large terraces. In addition, the penthouses and townhouses have jacuzzis on the terraces to relax and enjoy the fantastic sea view!