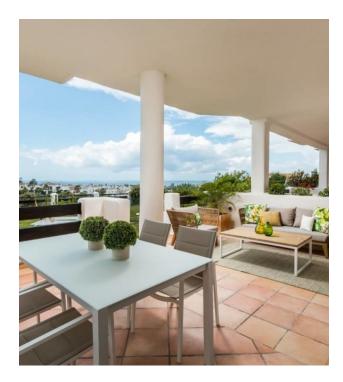

### Options

- Balcony/ Terrace
- Swimming pool
- Private territory
- Outdoor parking
- Security
- Garden

Interior finish:

Fully equipped kitchens with Siemens and Bosch appliances, fitted wardrobes, air conditioning, en-suite bathrooms, double glazing, reinforced security door, ceramic tile flooring, intercoms, safes in the master bedroom and large terraces. In addition, the penthouses and townhouses have jacuzzis on the terraces to relax and enjoy the fantastic sea view!