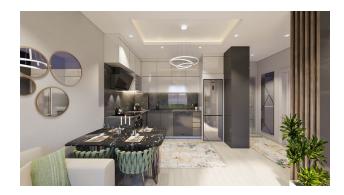

- Ceramic tiles on the floor.
- Ceilings with spotlights
- steel entrance door
- Panel interior doors
- Windows with PVC frames double glazing
- Connecting the roller shutter system
- Fitted kitchen with granite worktop
- Cabin shower
- Visual intercom system