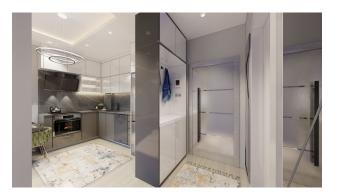

- Ceramic tiles on the floor.
- Ceilings with spotlights
- steel entrance door
- Panel interior doors
- Windows with PVC frames double glazing
- Connecting the roller shutter system
- Fitted kitchen with granite worktop
- Cabin shower
- Visual intercom system

#### Photo gallery