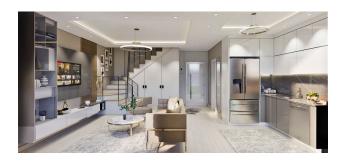

Alanyum Shopping Center and Metro Store are just 5 minutes away by car.

There are 2 different types of apartments for sale:

- 1+1 apartments with a living area of 52 m2
- 2+1 penthouses with a living area of 121 m2
- 3+1 penthouses with a living area of 118 m2

- Ceramic tiles on the floor.
- Ceilings with spotlights
- steel entrance door
- Panel interior doors
- Windows with PVC frames double glazing
- Connecting the roller shutter system
- Fitted kitchen with granite worktop
- Cabin shower
- Visual intercom system