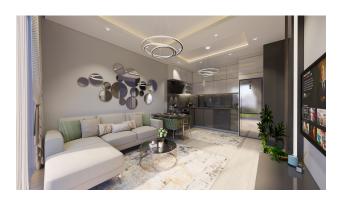

Alanyum Shopping Center and Metro Store are just 5 minutes away by car.

There are 2 different types of apartments for sale:

- 1+1 apartments with a living area of 52 m2
- 2+1 penthouses with a living area of 121 m2
- 3+1 penthouses with a living area of 118 m2

- Ceramic tiles on the floor.
- Ceilings with spotlights
- steel entrance door
- Panel interior doors
- Windows with PVC frames double glazing
- Connecting the roller shutter system
- Fitted kitchen with granite worktop
- Cabin shower
- Visual intercom system