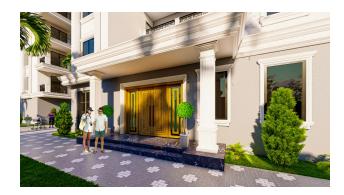

- Ceramic tiles on the floor.
- Ceilings with spotlights
- steel entrance door
- Panel interior doors
- Windows with PVC frames double glazing
- Connecting the roller shutter system
- Fitted kitchen with granite worktop
- Cabin shower
- Visual intercom system