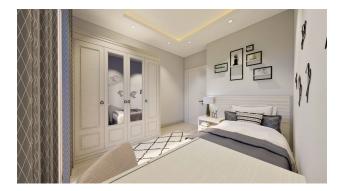

- Ceramic tiles on the floor.
- Ceilings with spotlights
- steel entrance door
- Panel interior doors
- Windows with PVC frames double glazing
- Connecting the roller shutter system
- Fitted kitchen with granite worktop
- Cabin shower
- Visual intercom system

#### Photo gallery