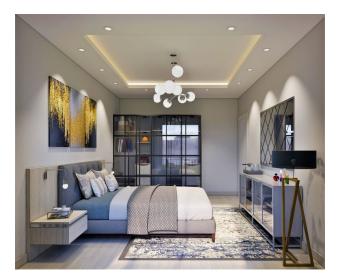

- Ceramic tiles on the floor.
- Ceilings with spotlights
- steel entrance door
- Panel interior doors
- Windows with PVC frames double glazing
- Connecting the roller shutter system
- Fitted kitchen with granite worktop
- Cabin shower
- Visual intercom system

#### Photo gallery