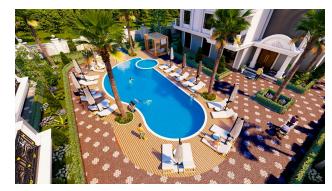

- Open pool
- Children's swimming pool
- sun terrace
- pool bar
- Garden
- Fitness
- Sauna
- table tennis

- Billiards
- Lobby
- Elevator

There are 2 different types of apartments for sale:

- 1+1 apartments with a living area of 52 m2
- 3+1 penthouses with a living area of 110 m2