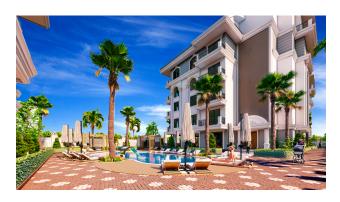

- Open pool
- Children's swimming pool
- sun terrace
- pool bar
- Garden
- Fitness
- Sauna
- table tennis

- Billiards
- Lobby
- Elevator

There are 2 different types of apartments for sale:

- 1+1 apartments with a living area of 52 m2
- 3+1 penthouses with a living area of 110 m2

#### **Options**

- ✓ Balcony/ Terrace
- Swimming pool
- ✔ Private territory
- Outdoor parking
- ✓ 0% installment
- Security
- ✓ Elevator
- Playground
- ✓ Generator