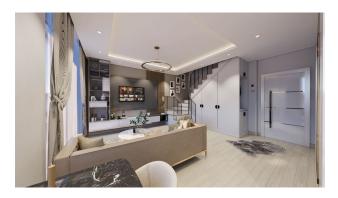

le tennis

- Billiards
- Lobby
- Elevator

There are 2 different types of apartments for sale:

- 1+1 apartments with a living area of 52 m2
- 3+1 penthouses with a living area of 110 m2

The apartments will be built in good quality and equipped as follows:

- Ceramic tiles on the floor
- Ceilings with spotlights
- steel entrance door
- Panel interior doors
- Windows with PVC frames double glazing
- Connecting the roller shutter system with an electric drive
- Fitted kitchen with granite worktop
- Cabin shower
- Visual intercom system

After the completion of these new facilities in Alanya, prices will increase by about 30%.

Construction start date: 15.10.2022

Construction completion date: 30.12.2023

Information updated: 02.01.2024

#### **Photo gallery**