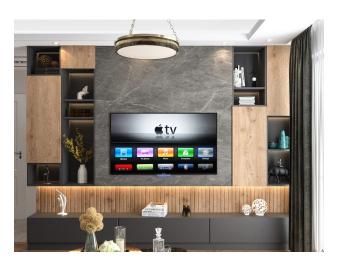

km
- Distance to the center of Alanya 3.3 km
- Distance to the sea 1.8 km
- Distance from the airport 40 km

Total number of apartments: Consists of 18 apartments.

### Apartment area:

- 1+1 46 m2 55 m2
- 2+1 61 m2
- 2+1 101 m2 142 m2

### Characteristics of apartments:

- Granite flooring 60\*120
- Glossy kitchen cabinets
- Granite countertops Black Star Galaxy Color
- Double glazed and insulated window frames
- Steel door.
- Shower cabin made of tempered

### Infrastructure:

- Playground
- Fitness
- Jacuzzi
- Sauna
- Restroom
- Lobby
- Swimming pool
- Outdoor children's playground
- Recreation areas
- Barbecue area
- outdoor parking

Construction start date: 10.2022

Construction completion date: 12.2024

Information updated: 05.03.2025

# Photo gallery