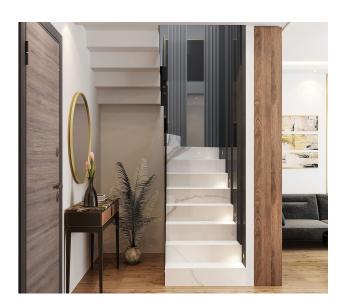

stance to the center of Alanya 3.3 km
- Distance to the sea 1.8 km
- Distance from the airport 40 km

Total number of apartments: Consists of 18 apartments.

### Apartment area:

- 1+1 46 m2 55 m2
- 2+1 61 m2
- 2+1 101 m2 142 m2

### Characteristics of apartments:

- Granite flooring 60\*120
- Glossy kitchen cabinets
- Granite countertops Black Star Galaxy Color
- Double glazed and insulated window frames
- Steel door.
- Shower cabin made of tempered

### Infrastructure:

- Playground
- Fitness
- Jacuzzi
- Sauna
- Restroom
- Lobby
- Swimming pool
- Outdoor children's playground
- Recreation areas
- Barbecue area
- outdoor parking

Construction start date: 10.2022

Construction completion date: 12.2024

Information updated: 05.03.2025

# Photo gallery