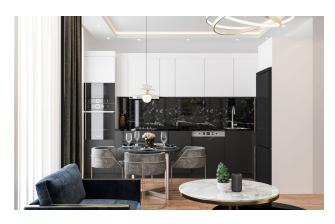

Distance to the center of Alanya 3.3 km
- Distance to the sea 1.8 km
- Distance from the airport 40 km

Total number of apartments: Consists of 18 apartments.

### Apartment area:

- 1+1 46 m2 55 m2
- 2+1 61 m2
- 2+1 101 m2 142 m2

### Characteristics of apartments:

- Granite flooring 60\*120
- Glossy kitchen cabinets
- Granite countertops Black Star Galaxy Color
- Double glazed and insulated window frames
- Steel door.
- Shower cabin made of tempered

### Infrastructure:

- Playground
- Fitness
- Jacuzzi
- Sauna
- Restroom
- Lobby
- Swimming pool
- Outdoor children's playground
- Recreation areas
- Barbecue area
- outdoor parking

Construction start date: 10.2022

Construction completion date: 12.2024

Information updated: 05.03.2025

# Photo gallery