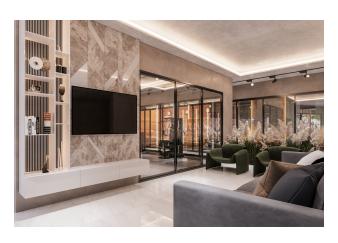

spital 2.8 km
- Distance to the center of Alanya 3.3 km
- Distance to the sea 1.8 km
- Distance from the airport 40 km

Total number of apartments: Consists of 18 apartments.

### Apartment area:

- 1+1 46 m2 55 m2
- 2+1 61 m2
- 2+1 101 m2 142 m2

### Characteristics of apartments:

- Granite flooring 60\*120
- Glossy kitchen cabinets
- Granite countertops Black Star Galaxy Color
- Double glazed and insulated window frames
- Steel door.
- Shower cabin made of tempered

### Infrastructure:

- Playground
- Fitness
- Jacuzzi
- Sauna
- Restroom
- Lobby
- Swimming pool
- Outdoor children's playground
- Recreation areas
- Barbecue area
- outdoor parking

Construction start date: 10.2022

Construction completion date: 12.2024

Information updated: 05.03.2025

# Photo gallery