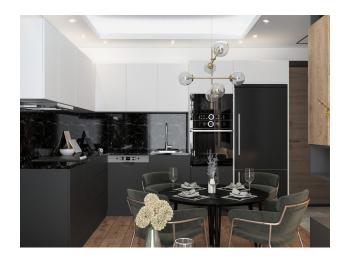

### Characteristics of apartments:

- Granite flooring 60\*120
- Glossy kitchen cabinets
- Granite countertops Black Star Galaxy Color
- Double glazed and insulated window frames
- Steel door.
- Shower cabin made of tempered