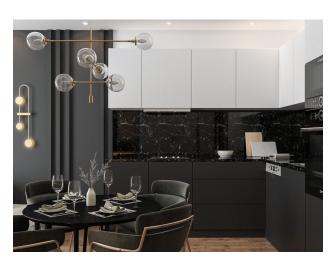

- Distance to the center of Alanya 3.3 km
- Distance to the sea 1.8 km
- Distance from the airport 40 km

Total number of apartments: Consists of 18 apartments.

### Apartment area:

- 1+1 46 m2 55 m2
- 2+1 61 m2
- 2+1 101 m2 142 m2

### Characteristics of apartments:

- Granite flooring 60\*120
- Glossy kitchen cabinets
- Granite countertops Black Star Galaxy Color
- Double glazed and insulated window frames
- Steel door.
- Shower cabin made of tempered

### Infrastructure:

- Playground
- Fitness
- Jacuzzi
- Sauna
- Restroom
- Lobby
- Swimming pool
- Outdoor children's playground
- Recreation areas
- Barbecue area
- outdoor parking

Construction start date: 10.2022

Construction completion date: 12.2024

Information updated: 05.03.2025

# Photo gallery