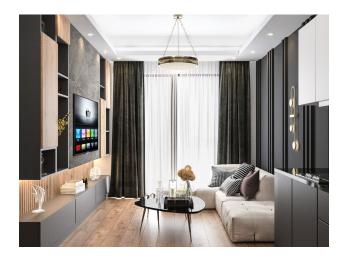

m
- Distance to the center of Alanya 3.3 km
- Distance to the sea 1.8 km
- Distance from the airport 40 km

Total number of apartments: Consists of 18 apartments.

### Apartment area:

- 1+1 46 m2 55 m2
- 2+1 61 m2
- 2+1 101 m2 142 m2

### Characteristics of apartments:

- Granite flooring 60\*120
- Glossy kitchen cabinets
- Granite countertops Black Star Galaxy Color
- Double glazed and insulated window frames
- Steel door.
- Shower cabin made of tempered

### Infrastructure:

- Playground
- Fitness
- Jacuzzi
- Sauna
- Restroom
- Lobby
- Swimming pool
- Outdoor children's playground
- Recreation areas
- Barbecue area
- outdoor parking

Construction start date: 10.2022

Construction completion date: 12.2024

Information updated: 05.03.2025

# Photo gallery