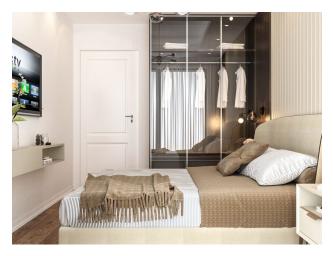

### Characteristics of apartments:

- Granite flooring 60\*120
- Glossy kitchen cabinets
- Granite countertops Black Star Galaxy Color
- Double glazed and insulated window frames
- Steel door.
- Shower cabin made of tempered