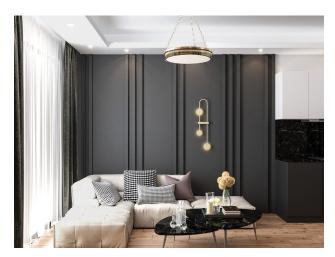

### Characteristics of apartments:

- Granite flooring 60\*120
- Glossy kitchen cabinets
- Granite countertops Black Star Galaxy Color
- Double glazed and insulated window frames
- Steel door.
- Shower cabin made of tempered