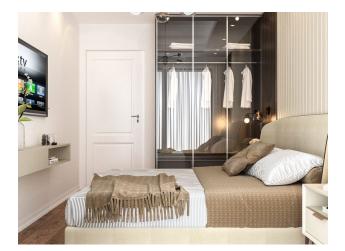

Total number of apartments: Consists of 18 apartments.

Apartment area:

- 1+1 46 m2 55 m2
- 2+1 61 m2
- 2+1 101 m2 142 m2

Characteristics of apartments:

- Granite flooring 60\*120
- Glossy kitchen cabinets
- Granite countertops Black Star Galaxy Color
- Double glazed and insulated window frames
- Steel door.
- Shower cabin made of tempered