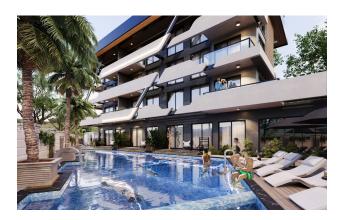

Apartments in a new residential complex under construction.

Location:

- Distance to Alanya Hospital 2.8 km
- Distance to the center of Alanya 3.3 km
- Distance to the sea 1.8 km
- Distance from the airport 40 km

Infrastructure:

- Playground
- Fitness
- Jacuzzi
- Sauna
- Restroom
- Lobby
- Swimming pool
- Outdoor children's playground
- Recreation areas
- Barbecue area
- outdoor parking

Construction start date: 10.2022