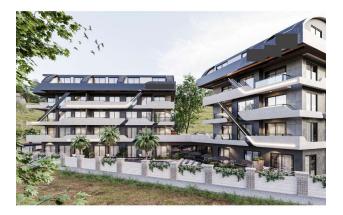

#### Description

Cikcilli is one of the oldest and most comfortable areas of the city of Alanya. Along with the city center, this part has long been inhabited, and the administrative center will gradually move here after the construction of a large new administration is completed. It will be on the border of the Oba and Cikcilli regions, as the official borders are somewhat blurred.

Total number of apartments: Consists of 18 apartments.

Apartment area:

- 1+1 46 m2 55 m2
- 2+1 61 m2
- 2+1 101 m2 142 m2

Characteristics of apartments:

- Granite flooring 60\*120
- Glossy kitchen cabinets
- Granite countertops Black Star Galaxy Color
- Double glazed and insulated window frames
- Steel door.
- Shower cabin made of tempered