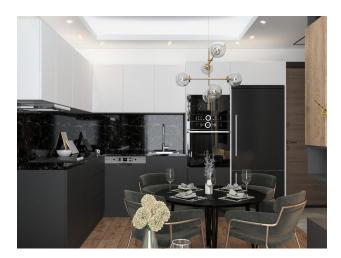

Total number of apartments: Consists of 18 apartments.

Apartment area:

- 1+1 46 m2 55 m2
- 2+1 61 m2
- 2+1 101 m2 142 m2

Characteristics of apartments:

- Granite flooring 60\*120
- Glossy kitchen cabinets
- Granite countertops Black Star Galaxy Color
- Double glazed and insulated window frames
- Steel door.
- Shower cabin made of tempered