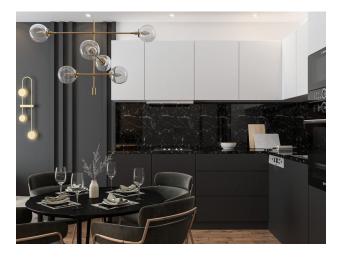

tal 2.8 km
- Distance to the center of Alanya 3.3 km
- Distance to the sea 1.8 km
- Distance from the airport 40 km

Total number of apartments: Consists of 18 apartments.

Apartment area:

- 1+1 46 m2 55 m2
- 2+1 61 m2
- 2+1 101 m2 142 m2

Characteristics of apartments:

- Granite flooring 60\*120
- Glossy kitchen cabinets
- Granite countertops Black Star Galaxy Color
- Double glazed and insulated window frames
- Steel door.
- Shower cabin made of tempered

Infrastructure:

- Playground
- Fitness
- Jacuzzi
- Sauna
- Restroom
- Lobby
- Swimming pool
- Outdoor children's playground
- Recreation areas
- Barbecue area
- outdoor parking

Construction start date: 10.2022

Construction completion date: 12.2024

Information updated: 05.03.2025

## Photo gallery











































Scan the QR code to open the original page