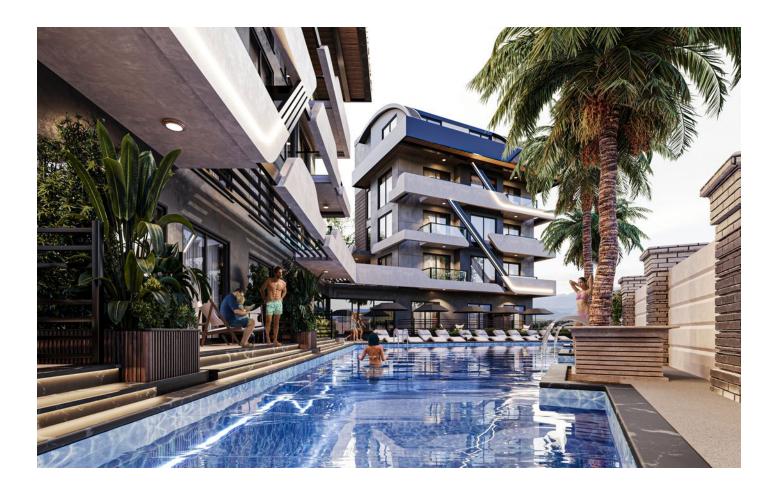

Apartments in a new residential complex under construction.

Location:

- Distance to Alanya Hospital 2.8 km
- Distance to the center of Alanya 3.3 km
- Distance to the sea 1.8 km
- Distance from the airport 40 km

Infrastructure:

- Playground
- Fitness
- Jacuzzi
- Sauna
- Restroom
- Lobby
- Swimming pool
- Outdoor children's playground
- Recreation areas
- Barbecue area
- outdoor parking

Construction start date: 10.2022