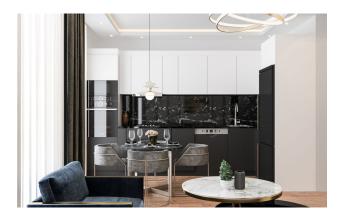

l 2.8 km
- Distance to the center of Alanya 3.3 km
- Distance to the sea 1.8 km
- Distance from the airport 40 km

Total number of apartments: Consists of 18 apartments.

Apartment area:

- 1+1 46 m2 55 m2
- 2+1 61 m2
- 2+1 101 m2 142 m2

Characteristics of apartments:

- Granite flooring 60\*120
- Glossy kitchen cabinets
- Granite countertops Black Star Galaxy Color
- Double glazed and insulated window frames
- Steel door.
- Shower cabin made of tempered

Infrastructure:

- Playground
- Fitness
- Jacuzzi
- Sauna
- Restroom
- Lobby
- Swimming pool
- Outdoor children's playground
- Recreation areas
- Barbecue area
- outdoor parking

Construction start date: 10.2022

Construction completion date: 12.2024

Information updated: 05.03.2025

## Photo gallery











































Scan the QR code to open the original page