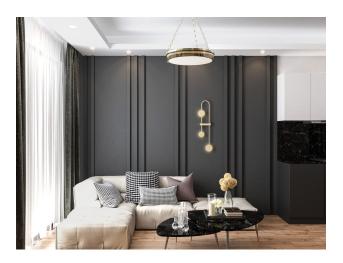

Total number of apartments: Consists of 18 apartments.

Apartment area:

- 1+1 46 m2 55 m2
- 2+1 61 m2
- 2+1 101 m2 142 m2

Characteristics of apartments:

- Granite flooring 60\*120
- Glossy kitchen cabinets
- Granite countertops Black Star Galaxy Color
- Double glazed and insulated window frames
- Steel door.
- Shower cabin made of tempered