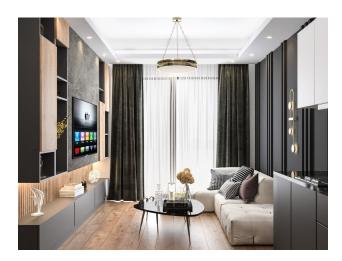

pital 2.8 km
- Distance to the center of Alanya 3.3 km
- Distance to the sea 1.8 km
- Distance from the airport 40 km

Total number of apartments: Consists of 18 apartments.

Apartment area:

- 1+1 46 m2 55 m2
- 2+1 61 m2
- 2+1 101 m2 142 m2

Characteristics of apartments:

- Granite flooring 60\*120
- Glossy kitchen cabinets
- Granite countertops Black Star Galaxy Color
- Double glazed and insulated window frames
- Steel door.
- Shower cabin made of tempered

Infrastructure:

- Playground
- Fitness
- Jacuzzi
- Sauna
- Restroom
- Lobby
- Swimming pool
- Outdoor children's playground
- Recreation areas
- Barbecue area
- outdoor parking

Construction start date: 10.2022

Construction completion date: 12.2024

Information updated: 05.03.2025

## Photo gallery











































Scan the QR code to open the original page