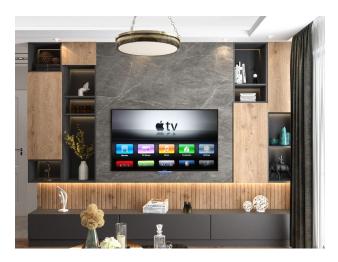

ospital 2.8 km
- Distance to the center of Alanya 3.3 km
- Distance to the sea 1.8 km
- Distance from the airport 40 km

Total number of apartments: Consists of 18 apartments.

Apartment area:

- 1+1 46 m2 55 m2
- 2+1 61 m2
- 2+1 101 m2 142 m2

Characteristics of apartments:

- Granite flooring 60\*120
- Glossy kitchen cabinets
- Granite countertops Black Star Galaxy Color
- Double glazed and insulated window frames
- Steel door.
- Shower cabin made of tempered

Infrastructure:

- Playground
- Fitness
- Jacuzzi
- Sauna
- Restroom
- Lobby
- Swimming pool
- Outdoor children's playground
- Recreation areas
- Barbecue area
- outdoor parking

Construction start date: 10.2022

Construction completion date: 12.2024

Information updated: 05.03.2025

## Photo gallery











































Scan the QR code to open the original page