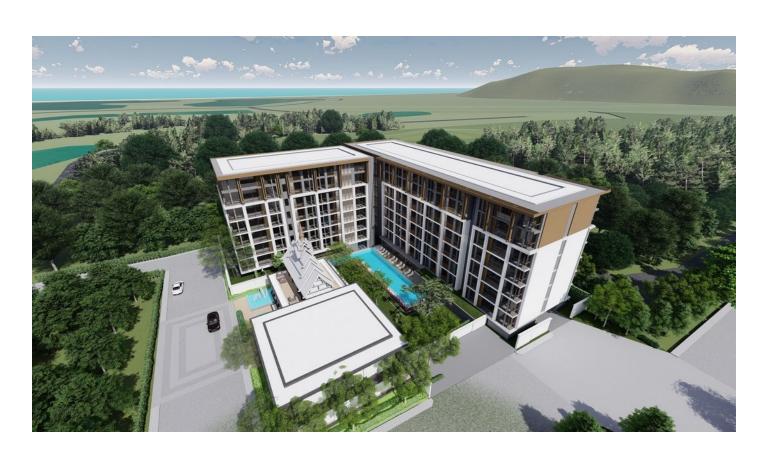

## **Description**

The premium condominium is located in a beautiful natural landscape with views of the Laguna Phuket golf course, mountains and greenery.

### Infrastructure:

- swimming pool,
- a fitness center,
- reception 24/7,
- security 24/7,
- · video monitoring.

164 apartments and 7 retail shops in the complex. One-bedroom apartments are decorated in both resort and urban style. Two bedroom and duplex apartments are located at the end of the building for added privacy. All apartments have a living room, dining room and kitchen, bedrooms, bathrooms and balconies.

Feature: Located in the elite area of Asia's largest resort among five-star hotels, elite leisure centers Boat Avenue and Porto de Phuket, Catch, Dream Beach, Xana clubs, luxury spas, and fashionable centers.