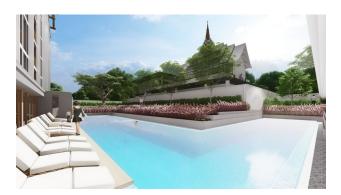

### Infrastructure:

- swimming pool,
- a fitness center,
- reception 24/7,
- security 24/7,
- · video monitoring.

164 apartments and 7 retail shops in the complex. One-bedroom apartments are decorated in both resort and urban style. Two bedroom and duplex apartments are located at the end of the building for added privacy. All apartments have a living room, dining room and kitchen, bedrooms, bathrooms and balconies.

Feature: Located in the elite area of Asia's largest resort among five-star hotels, elite leisure centers Boat Avenue and Porto de Phuket, Catch, Dream Beach, Xana clubs, luxury spas, and fashionable centers.