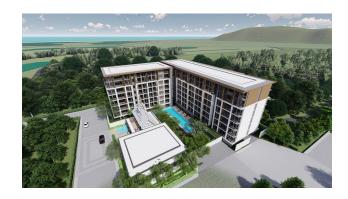

## **Description**

The premium condominium is located in a beautiful natural landscape with views of the Laguna Phuket golf course, mountains and greenery.

### Infrastructure:

- swimming pool,
- a fitness center,
- reception 24/7,
- security 24/7,
- · video monitoring.

164 apartments and 7 retail shops in the complex. One-bedroom apartments are decorated in both resort and urban style. Two bedroom and duplex apartments are located at the end of the building for added privacy. All apartments have a living room, dining room and kitchen, bedrooms, bathrooms and balconies.

Feature: Located in the elite area of Asia's largest resort among five-star hotels, elite leisure centers Boat Avenue and Porto de Phuket, Catch, Dream Beach, Xana clubs, luxury spas, and fashionable centers.