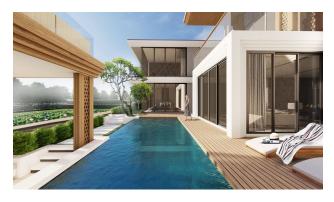

#### **Description**

42 modern two-storey private villas. A multi-functional club house, with impressive indoor and outdoor facilities including a reception, coffee lounge, well-equipped fitness center, spa and pool, creatively conceived to enhance your exceptional lifestyle.

Complex of villas in modern style. Each villa is spacious and fully functional with four to five bedrooms, a walk-in closet, an open living room with a full-length window and high ceiling for cool breezes, a large dining and kitchen area, a pool deck, a large swimming pool, a lush garden, a gazebo and covered parking.

Ideally located in a residential area of the highest class, surrounded by lotus ponds. The cozy yet luxurious design is defined by refined furnishings and high-quality materials.

#### **Object details:**

• Delivery: 2023

• To the sea: 2.5 km

• Bedrooms: 5

• Bathrooms: 5

• Living area: 525 m<sup>2</sup>

• Plot area: 400 m<sup>2</sup>

• Pool area: 30.3 m<sup>2</sup>