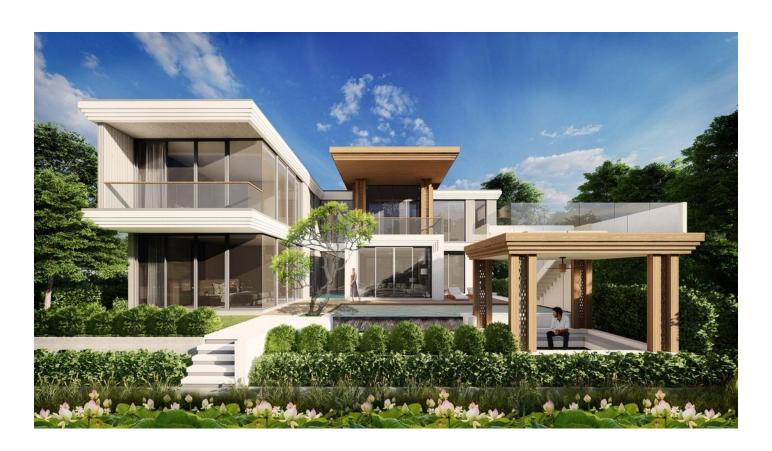

# Modern and luxurious villas in the elite area of Laguna (059317)

#### **Description**

42 modern two-storey private villas. A multi-functional club house, with impressive indoor and outdoor facilities including a reception, coffee lounge, well-equipped fitness center, spa and pool, creatively conceived to enhance your exceptional lifestyle.

Complex of villas in modern style. Each villa is spacious and fully functional with four to five bedrooms, a walk-in closet, an open living room with a full-length window and high ceiling for cool breezes, a large dining and kitchen area, a pool deck, a large swimming pool, a lush garden, a gazebo and covered parking.

Ideally located in a residential area of the highest class, surrounded by lotus ponds. The cozy yet luxurious design is defined by refined furnishings and high-quality materials.