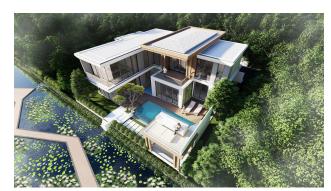

Complex of villas in modern style. Each villa is spacious and fully functional with four to five bedrooms, a walk-in closet, an open living room with a full-length window and high ceiling for cool breezes, a large dining and kitchen area, a pool deck, a large swimming pool, a lush garden, a gazebo and covered parking.

Ideally located in a residential area of the highest class, surrounded by lotus ponds. The cozy yet luxurious design is defined by refined furnishings and high-quality materials.

#### **Object details:**

• Delivery: 2023

• To the sea: 2.5 km

• Bedrooms: 5

• Bathrooms: 5

• Living area: 525 m<sup>2</sup>

• Plot area: 400 m<sup>2</sup>

• Pool area: 30.3 m<sup>2</sup>