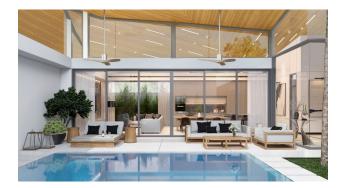

#### Description

A small complex consisting of 9 villas, round the clock security.

The elegant villas are located in a quiet area of Bang Tao Beach. Each villa has a recreation area with 3 and 4 bedrooms. Marble living room, kitchen with dining area are decorated in a modern style with the best finishing materials and decorated with teak furniture. The rooftop terrace offers great views of the surrounding landscape. Large swimming pool surrounded by sunbathing area.