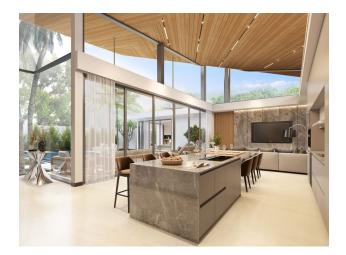

#### Description

A small complex consisting of 9 villas, round the clock security.

The elegant villas are located in a quiet area of Bang Tao Beach. Each villa has a recreation area with 3 and 4 bedrooms. Marble living room, kitchen with dining area are decorated in a modern style with the best finishing materials and decorated with teak furniture. The rooftop terrace offers great views of the surrounding landscape. Large swimming pool surrounded by sunbathing area.