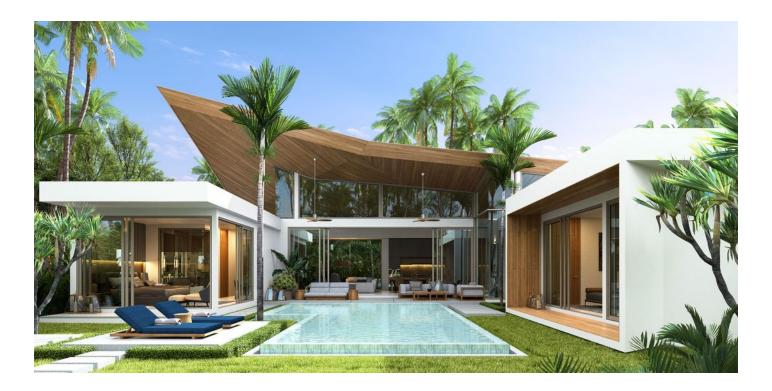

#### Description

A small complex consisting of 9 villas, round the clock security.

The elegant villas are located in a quiet area of Bang Tao Beach. Each villa has a recreation area with 3 and 4 bedrooms. Marble living room, kitchen with dining area are decorated in a modern style with the best finishing materials and decorated with teak furniture. The rooftop terrace offers great views of the surrounding landscape. Large swimming pool surrounded by sunbathing area.

Covered parking for 2 cars.

Feature: the complex is located next to Laguna Phuket, on the territory of which there is everything you need for a wonderful holiday - bars and restaurants, spa centers, a golf club, a fitness center, a kids club (from 4 to 12 years old), a beach club, a sea center with sailing, windsurfing and canoeing, volleyball and tennis courts.

The price includes: plumbing, decoration, air conditioning.

The price does not include: furniture

Object details:

- Delivery: 2023
- To the sea: 5 km
- Bedrooms: 3 4

- Bathrooms: 4 5
- Living area: 397 450 m<sup>2</sup>
- Plot area: 509 779 m<sup>2</sup>
- Pool area: 42 m<sup>2</sup>