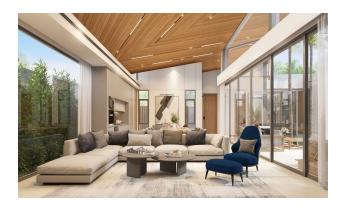

#### Description

A small complex consisting of 9 villas, round the clock security.

The elegant villas are located in a quiet area of Bang Tao Beach. Each villa has a recreation area with 3 and 4 bedrooms. Marble living room, kitchen with dining area are decorated in a modern style with the best finishing materials and decorated with teak furniture. The rooftop terrace offers great views of the surrounding landscape. Large swimming pool surrounded by sunbathing area.