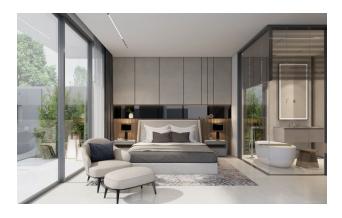

#### Description

A small complex consisting of 9 villas, round the clock security.

The elegant villas are located in a quiet area of Bang Tao Beach. Each villa has a recreation area with 3 and 4 bedrooms. Marble living room, kitchen with dining area are decorated in a modern style with the best finishing materials and decorated with teak furniture. The rooftop terrace offers great views of the surrounding landscape. Large swimming pool surrounded by sunbathing area.

The price includes: plumbing, decoration, air conditioning.

The price does not include: furniture

Object details:

- Delivery: 2023
- To the sea: 5 km
- Bedrooms: 3 4

- Bathrooms: 4 5
- Living area: 397 450 m<sup>2</sup>
- Plot area: 509 779 m<sup>2</sup>
- Pool area: 42 m<sup>2</sup>