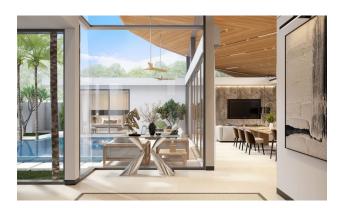

#### Description

A small complex consisting of 9 villas, round the clock security.

The elegant villas are located in a quiet area of Bang Tao Beach. Each villa has a recreation area with 3 and 4 bedrooms. Marble living room, kitchen with dining area are decorated in a modern style with the best finishing materials and decorated with teak furniture. The rooftop terrace offers great views of the surrounding landscape. Large swimming pool surrounded by sunbathing area.