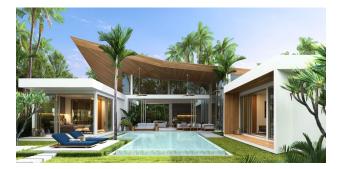

#### Description

A small complex consisting of 9 villas, round the clock security.

The elegant villas are located in a quiet area of Bang Tao Beach. Each villa has a recreation area with 3 and 4 bedrooms. Marble living room, kitchen with dining area are decorated in a modern style with the best finishing materials and decorated with teak furniture. The rooftop terrace offers great views of the surrounding landscape. Large swimming pool surrounded by sunbathing area.

The price includes: plumbing, decoration, air conditioning.

The price does not include: furniture

Object details:

- Delivery: 2023
- To the sea: 5 km
- Bedrooms: 3 4

- Bathrooms: 4 5
- Living area: 397 450 m<sup>2</sup>
- Plot area: 509 779 m<sup>2</sup>
- Pool area: 42 m<sup>2</sup>