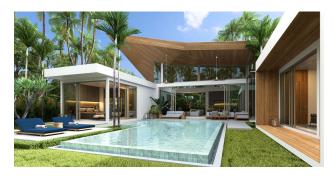

#### Description

A small complex consisting of 9 villas, round the clock security.

The elegant villas are located in a quiet area of Bang Tao Beach. Each villa has a recreation area with 3 and 4 bedrooms. Marble living room, kitchen with dining area are decorated in a modern style with the best finishing materials and decorated with teak furniture. The rooftop terrace offers great views of the surrounding landscape. Large swimming pool surrounded by sunbathing area.

The price includes: plumbing, decoration, air conditioning.

The price does not include: furniture

Object details:

- Delivery: 2023
- To the sea: 5 km
- Bedrooms: 3 4

- Bathrooms: 4 5
- Living area: 397 450 m<sup>2</sup>
- Plot area: 509 779 m<sup>2</sup>
- Pool area: 42 m<sup>2</sup>