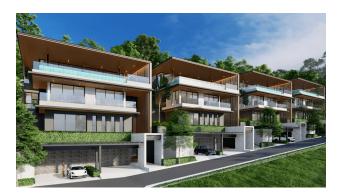

# Large villas with panoramic sea views (062317)

### Description

Luxury villas, Eco-project, Sea view, Convenient location, Club project, EDGE international certification.

There are three different types of villas to choose from in our complex. You can choose a house that will comfortably accommodate the whole family.

In the villa: surface parking for several cars, own elevator and a multifunctional area above the parking lot (here you can make a cinema, fitness room or games area).

Object details:

- Delivery: 2024
- To the sea: 13 km
- Bedrooms: 4 5
- Bathrooms: 4 5
- Living area: 361 970 m<sup>2</sup>
- Plot area: 323 648 m<sup>2</sup>
- Pool area: 30 53 m<sup>2</sup>