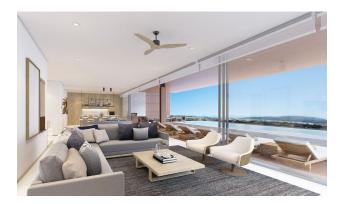

#### Options

- Sea view
- Balcony/ Terrace
- Swimming pool
- Private territory
- Outdoor parking
- 0% installment
- Elevator

In the villa: surface parking for several cars, own elevator and a multifunctional area above the parking lot (here you can make a cinema, fitness room or games area).

Object details:

- Delivery: 2024
- To the sea: 13 km
- Bedrooms: 4 5
- Bathrooms: 4 5
- Living area: 361 970 m<sup>2</sup>
- Plot area: 323 648 m<sup>2</sup>
- Pool area: 30 53 m<sup>2</sup>