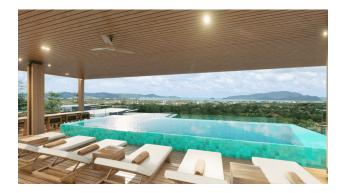

#### Options

- Sea view
- Balcony/ Terrace
- Swimming pool
- Private territory
- Outdoor parking
- 0% installment
- Elevator

In the villa: surface parking for several cars, own elevator and a multifunctional area above the parking lot (here you can make a cinema, fitness room or games area).

Object details:

- Delivery: 2024
- To the sea: 13 km
- Bedrooms: 4 5
- Bathrooms: 4 5
- Living area: 361 970 m<sup>2</sup>
- Plot area: 323 648 m<sup>2</sup>
- Pool area: 30 53 m<sup>2</sup>