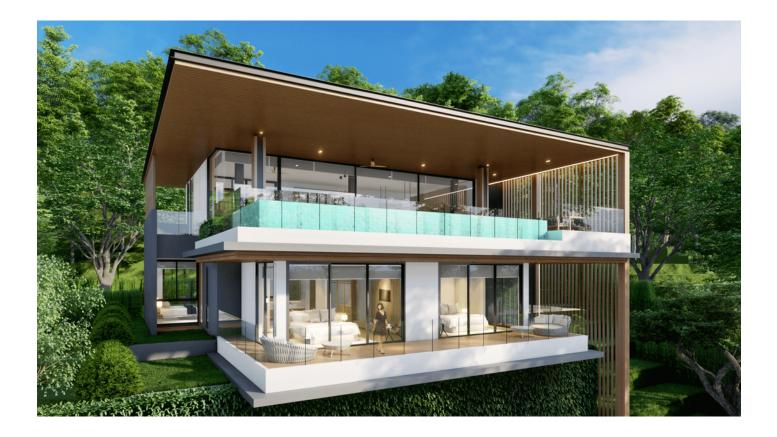

### Description

Luxury villas, Eco-project, Sea view, Convenient location, Club project, EDGE international certification.

There are three different types of villas to choose from in our complex. You can choose a house that will comfortably accommodate the whole family.

In the villa: surface parking for several cars, own elevator and a multifunctional area above the parking lot (here you can make a cinema, fitness room or games area).

Object details:

- Delivery: 2024
- To the sea: 13 km
- Bedrooms: 4 5
- Bathrooms: 4 5
- Living area: 361 970 m<sup>2</sup>
- Plot area: 323 648 m<sup>2</sup>
- Pool area: 30 53 m<sup>2</sup>