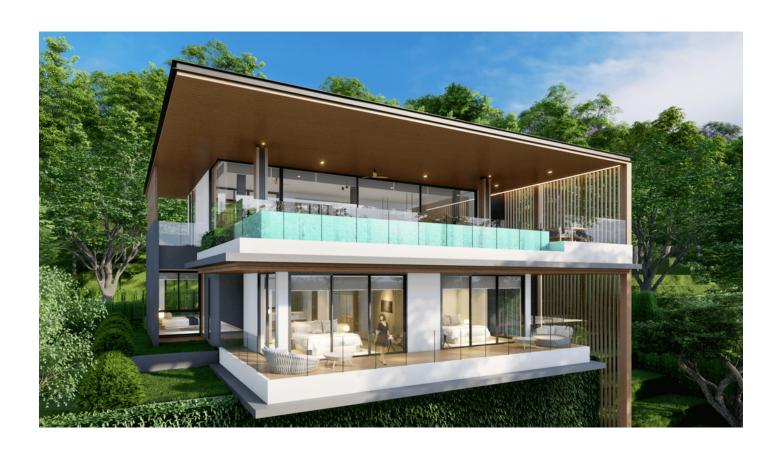

#### **Description**

Luxury villas, Eco-project, Sea view, Convenient location, Club project, EDGE international certification.

There are three different types of villas to choose from in our complex. You can choose a house that will comfortably accommodate the whole family.

In the villa: surface parking for several cars, own elevator and a multifunctional area above the parking lot (here you can make a cinema, fitness room or games area).

#### Object details:

• Delivery: 2024

• To the sea: 13 km

• Bedrooms: 4 - 5

• Bathrooms: 4 - 5

• Living area: 361 - 970 m<sup>2</sup>

• Plot area: 323 - 648 m<sup>2</sup>

• Pool area: 30 - 53 m<sup>2</sup>