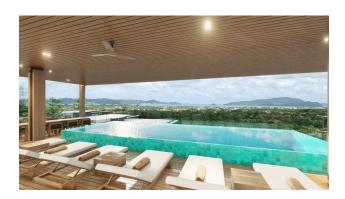

### **Options**

- Sea view
- ✓ Balcony/ Terrace
- Swimming pool
- ✔ Private territory
- Outdoor parking
- ✓ 0% installment
- ✓ Elevator

#### Object details:

• Delivery: 2024

• To the sea: 13 km

• Bedrooms: 4 - 5

• Bathrooms: 4 - 5

• Living area: 361 - 970 m<sup>2</sup>

• Plot area: 323 - 648 m<sup>2</sup>

• Pool area: 30 - 53 m<sup>2</sup>