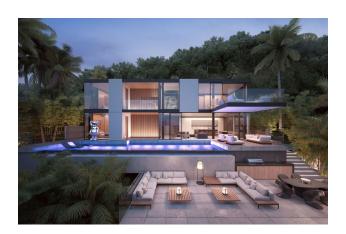

#### **Options**

- Sea view
- ✓ Balcony/ Terrace
- Swimming pool
- ✔ Private territory
- Outdoor parking

### **Description**

Premium class villas with access to the sea.

Object details:

• To the sea: 1 km

• Bedrooms: 3 - 4

• Bathrooms: 4 - 5

• Living area: 507 - 584 m<sup>2</sup>

• Plot area: 479 - 650 m<sup>2</sup>