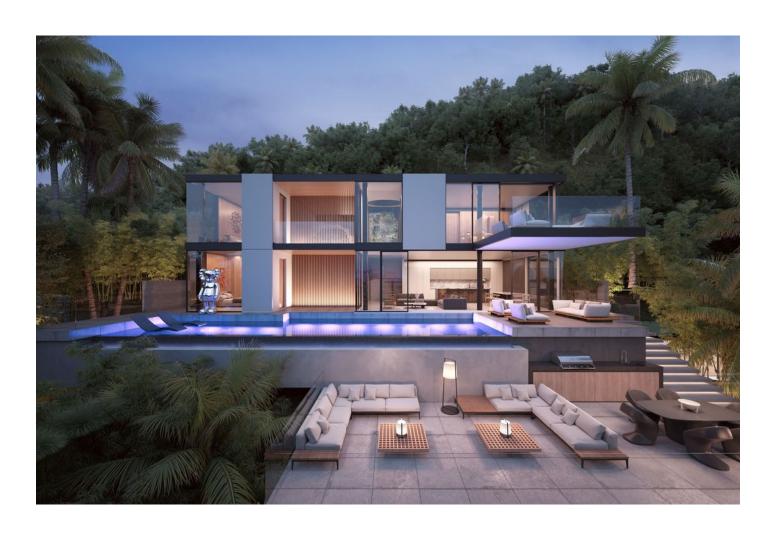

# Premium villas with sea access (063317)

### **Description**

Premium class villas with access to the sea.

Object details:

• To the sea: 1 km

• Bedrooms: 3 - 4

• Bathrooms: 4 - 5

• Living area: 507 - 584 m<sup>2</sup>

• Plot area: 479 - 650 m<sup>2</sup>

#### **Options**

- Sea view
- ✓ Balcony/ Terrace
- Swimming pool
- ✔ Private territory
- Outdoor parking