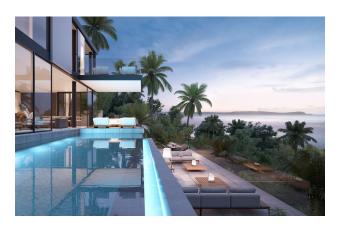

#### **Options**

- Sea view
- ✓ Balcony/ Terrace
- Swimming pool
- ✔ Private territory
- Outdoor parking

### **Description**

Premium class villas with access to the sea.

Object details:

• To the sea: 1 km

• Bedrooms: 3 - 4

• Bathrooms: 4 - 5

• Living area: 507 - 584 m<sup>2</sup>

• Plot area: 479 - 650 m<sup>2</sup>