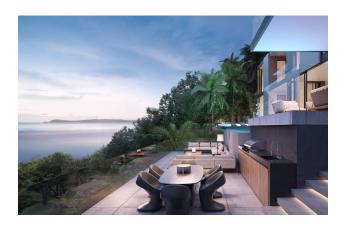

#### **Options**

- Sea view
- ✓ Balcony/ Terrace
- Swimming pool
- ✔ Private territory
- Outdoor parking

### **Description**

Premium class villas with access to the sea.

Object details:

• To the sea: 1 km

• Bedrooms: 3 - 4

• Bathrooms: 4 - 5

• Living area: 507 - 584 m<sup>2</sup>

• Plot area: 479 - 650 m<sup>2</sup>