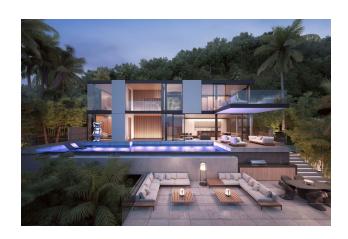

#### **Options**

- Sea view
- ✓ Balcony/ Terrace
- Swimming pool
- ✔ Private territory
- Outdoor parking

### **Description**

Premium class villas with access to the sea.

Object details:

• To the sea: 1 km

• Bedrooms: 3 - 4

• Bathrooms: 4 - 5

• Living area: 507 - 584 m<sup>2</sup>

• Plot area: 479 - 650 m<sup>2</sup>

## Photo gallery

Scan the QR code to open the original page