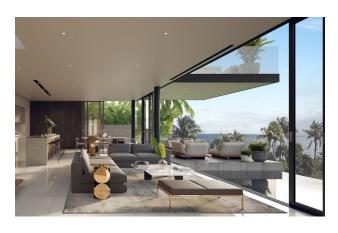

### **Description**

Premium class villas with access to the sea.

Object details:

• To the sea: 1 km

• Bedrooms: 3 - 4

• Bathrooms: 4 - 5

• Living area: 507 - 584 m<sup>2</sup>

• Plot area: 479 - 650 m<sup>2</sup>

## Photo gallery

Scan the QR code to open the original page