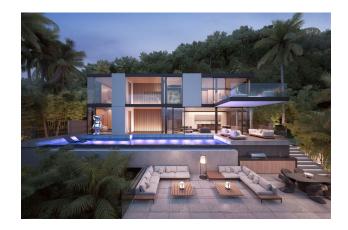

# Premium villas with sea access (063317)

### **Description**

Premium class villas with access to the sea.

Object details:

• To the sea: 1 km

• Bedrooms: 3 - 4

• Bathrooms: 4 - 5

• Living area: 507 - 584 m<sup>2</sup>

• Plot area: 479 - 650 m<sup>2</sup>

#### **Options**

- Sea view
- ✓ Balcony/ Terrace
- Swimming pool
- ✔ Private territory
- Outdoor parking