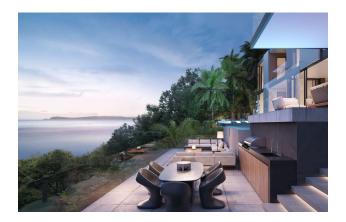

# Premium villas with sea access (063317)

### **Description**

Premium class villas with access to the sea.

Object details:

• To the sea: 1 km

• Bedrooms: 3 - 4

• Bathrooms: 4 - 5

• Living area: 507 - 584 m<sup>2</sup>

• Plot area: 479 - 650 m<sup>2</sup>

#### **Options**

- Sea view
- ✓ Balcony/ Terrace
- Swimming pool
- ✔ Private territory
- Outdoor parking