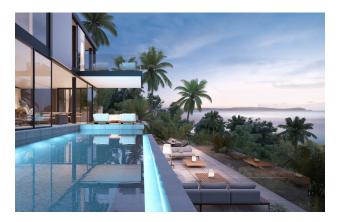

# Premium villas with sea access (063317)

### **Description**

Premium class villas with access to the sea.

Object details:

• To the sea: 1 km

• Bedrooms: 3 - 4

• Bathrooms: 4 - 5

• Living area: 507 - 584 m<sup>2</sup>

• Plot area: 479 - 650 m<sup>2</sup>

#### **Options**

- Sea view
- ✓ Balcony/ Terrace
- Swimming pool
- ✔ Private territory
- Outdoor parking