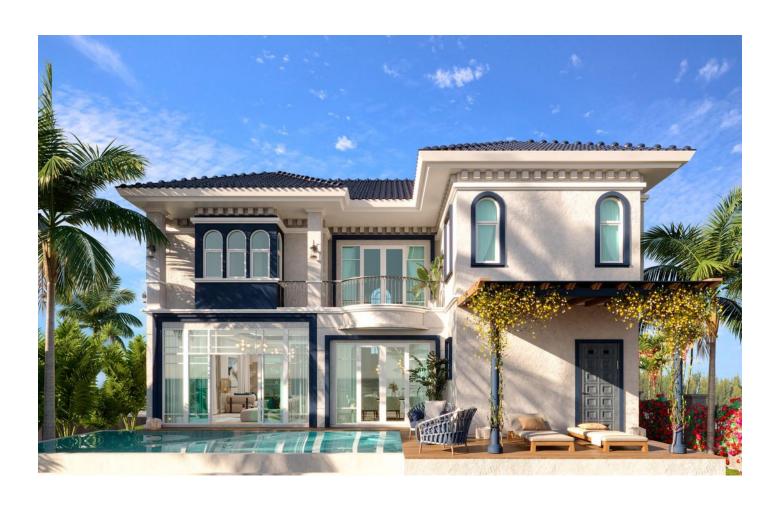

# **Description**

Elegant and spacious **3 bedroom villas** in an ideal location next to the prestigious Laguna resort complex. Just 1.5 km away is a shopping center and a walking street with dozens of cafes, restaurants and spa centers. Large developer and excellent quality.

The villas are designed in a modern style, luxurious and superbly equipped, ranging from 370 sq.m. Modern built-in furniture made of wood and local Thai materials, in particular granite and marble of the highest quality. Large scale, spacious living and dining areas, specially trained staff on call to assist villa owners with any queries, lush tropical landscaping and private swimming pools.

### **Object details:**

• Delivery: 2025

• To the sea: 2.5 km

• Bedrooms: 3 - 3

• Bathrooms: 3 - 3

• Living area: 370 - 485 m<sup>2</sup>

• Plot area: 344 - 640 m<sup>2</sup>

• Pool area: 42 - 63 m<sup>2</sup>