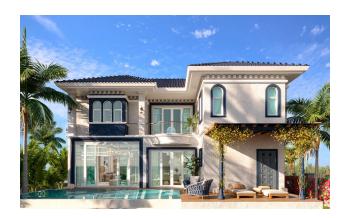

# **Description**

Elegant and spacious **3 bedroom villas** in an ideal location next to the prestigious Laguna resort complex. Just 1.5 km away is a shopping center and a walking street with dozens of cafes, restaurants and spa centers. Large developer and excellent quality.

The villas are designed in a modern style, luxurious and superbly equipped, ranging from 370 sq.m. Modern built-in furniture made of wood and local Thai materials, in particular granite and marble of the highest quality. Large scale, spacious living and dining areas, specially trained staff on call to assist villa owners with any queries, lush tropical landscaping and private swimming pools.

### **Object details:**

• Delivery: 2025

• To the sea: 2.5 km

• Bedrooms: 3 - 3

• Bathrooms: 3 - 3

• Living area: 370 - 485 m<sup>2</sup>

• Plot area: 344 - 640 m<sup>2</sup>

• Pool area: 42 - 63 m<sup>2</sup>