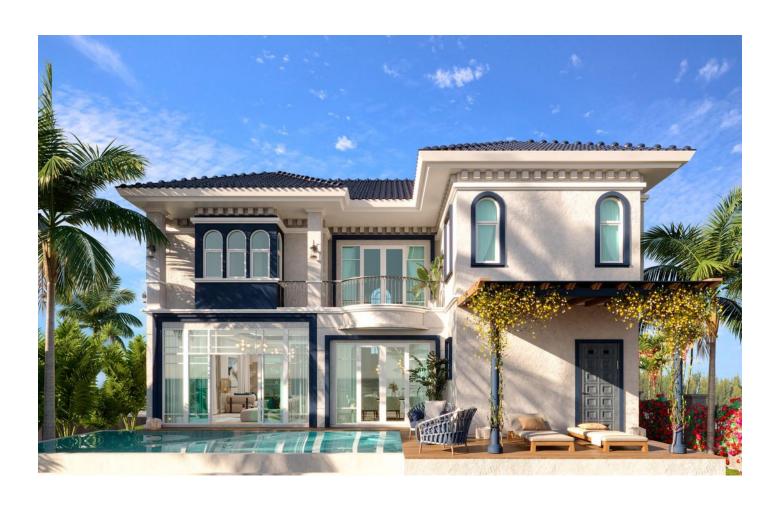

## **Description**

Elegant and spacious **3 bedroom villas** in an ideal location next to the prestigious Laguna resort complex. Just 1.5 km away is a shopping center and a walking street with dozens of cafes, restaurants and spa centers. Large developer and excellent quality.

The villas are designed in a modern style, luxurious and superbly equipped, ranging from 370 sq.m. Modern built-in furniture made of wood and local Thai materials, in particular granite and marble of the highest quality. Large scale, spacious living and dining areas, specially trained staff on call to assist villa owners with any queries, lush tropical landscaping and private swimming pools.

### **Object details:**

• Delivery: 2025

• To the sea: 2.5 km

• Bedrooms: 3 - 3

• Bathrooms: 3 - 3

• Living area: 370 - 485 m<sup>2</sup>

• Plot area: 344 - 640 m<sup>2</sup>

• Pool area: 42 - 63 m<sup>2</sup>