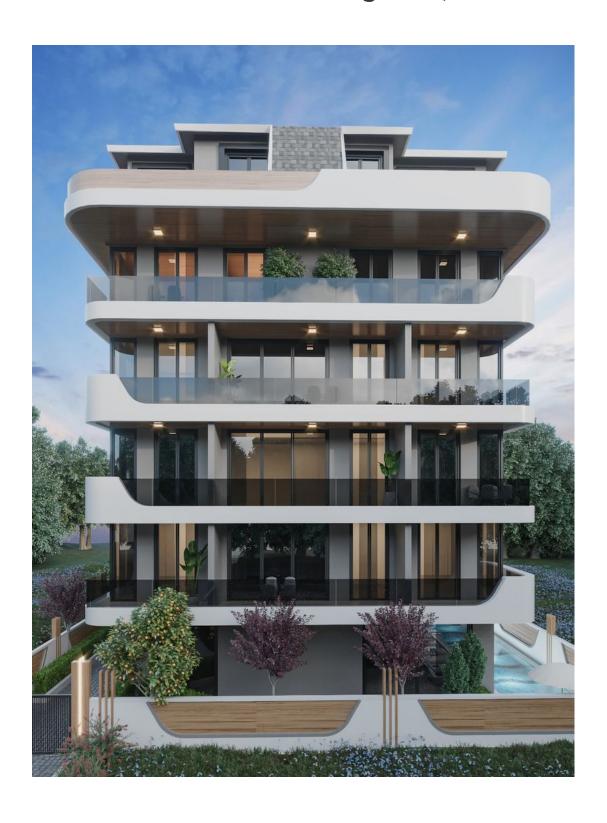

## **Description**

A new investment project, which is being built in the **center of Alanya** and just 50 meters from the sea.

The center of Alanya is the most popular place in the city, it attracts tourists from all over the world. It is here that the most famous beach - Cleopatra is located: and thanks to its own developed infrastructure, within walking distance are: restaurants, bars, nightclubs, supermarkets, shops, schools, hospitals, universities, banks, and public transport stops.

As well as the port of Alanya, the funicular and the historical fortress. City beaches are especially clean, safe, and conveniently located, in addition, a 10-minute walk away is the famous Alania Water Park, which will delight both children and adults. If you want to have an apartment in the city center with a developed infrastructure, then this option is for you.

The developed internal infrastructure of the complex is aimed at comfortable living and good rest.

Our complex is one block and a total of 24 apartments with different layouts:

- 1+1 area 65 m2
- 2+1 area 72 m2
- 2+1 (duplex) area 78 m2

### Infrastructure of the complex:

- Swimming pool
- Sauna
- Hamam
- Fitness
- Playground
- Generator
- Wİ-Fİ throughout the complex
- Security system 24/7

Start of construction of the complex: 30.09.2022