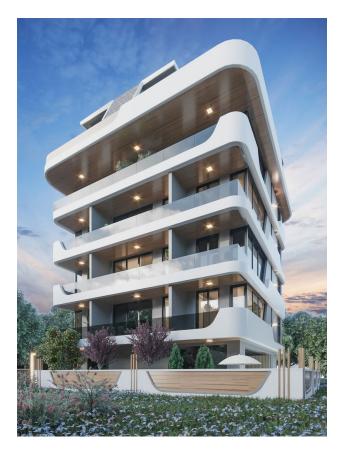

### Description

A new investment project, which is being built in the **center of Alanya** and just 50 meters from the sea.

The center of Alanya is the most popular place in the city, it attracts tourists from all over the world. It is here that the most famous beach - Cleopatra is located: and thanks to its own developed infrastructure, within walking distance are: restaurants, bars, nightclubs, supermarkets, shops, schools, hospitals, universities, banks, and public transport stops.

The developed internal infrastructure of the complex is aimed at comfortable living and good rest.

Our complex is one block and a total of 24 apartments with different layouts:

- 1+1 area 65 m2
- 2+1 area 72 m2
- 2+1 (duplex) area 78 m2

#### Infrastructure of the complex:

- Swimming pool
- Sauna
- Hamam
- Fitness
- Playground
- Generator
- Wİ-Fİ throughout the complex
- Security system 24/7

Start of construction of the complex: 30.09.2022