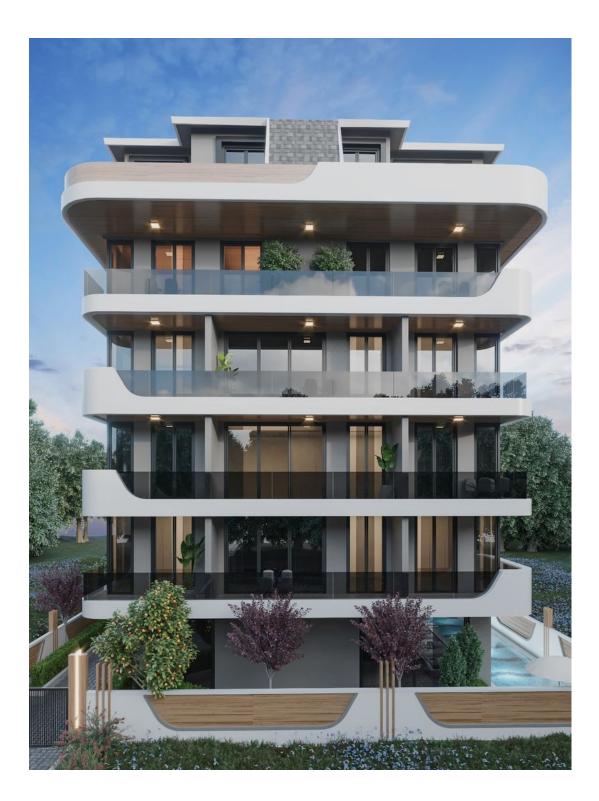

### Description

A new investment project, which is being built in the **center of Alanya** and just 50 meters from the sea.

The center of Alanya is the most popular place in the city, it attracts tourists from all over the world. It is here that the most famous beach - Cleopatra is located: and thanks to its own developed infrastructure, within walking distance are: restaurants, bars, nightclubs, supermarkets, shops, schools, hospitals, universities, banks, and public transport stops.

The developed internal infrastructure of the complex is aimed at comfortable living and good rest.

Our complex is one block and a total of 24 apartments with different layouts:

- 1+1 area 65 m2
- 2+1 area 72 m2
- 2+1 (duplex) area 78 m2

#### Infrastructure of the complex:

- Swimming pool
- Sauna
- Hamam
- Fitness
- Playground
- Generator
- Wİ-Fİ throughout the complex
- Security system 24/7

Start of construction of the complex: 30.09.2022