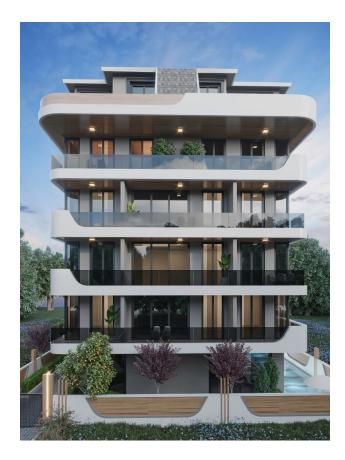

### Description

A new investment project, which is being built in the **center of Alanya** and just 50 meters from the sea.

The center of Alanya is the most popular place in the city, it attracts tourists from all over the world. It is here that the most famous beach - Cleopatra is located: and thanks to its own developed infrastructure, within walking distance are: restaurants, bars, nightclubs, supermarkets, shops, schools, hospitals, universities, banks, and public transport stops.

The developed internal infrastructure of the complex is aimed at comfortable living and good rest.

Our complex is one block and a total of 24 apartments with different layouts:

- 1+1 area 65 m2
- 2+1 area 72 m2
- 2+1 (duplex) area 78 m2

#### Infrastructure of the complex:

- Swimming pool
- Sauna
- Hamam
- Fitness
- Playground
- Generator
- Wİ-Fİ throughout the complex
- Security system 24/7

Start of construction of the complex: 30.09.2022