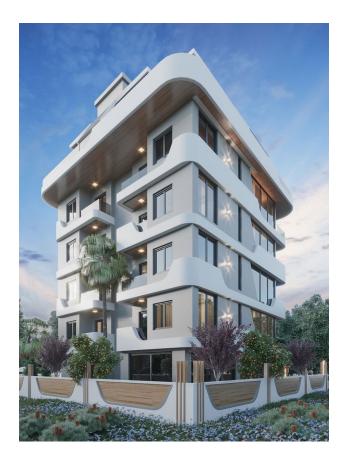

### Description

A new investment project, which is being built in the **center of Alanya** and just 50 meters from the sea.

The center of Alanya is the most popular place in the city, it attracts tourists from all over the world. It is here that the most famous beach - Cleopatra is located: and thanks to its own developed infrastructure, within walking distance are: restaurants, bars, nightclubs, supermarkets, shops, schools, hospitals, universities, banks, and public transport stops.

The developed internal infrastructure of the complex is aimed at comfortable living and good rest.

Our complex is one block and a total of 24 apartments with different layouts:

- 1+1 area 65 m2
- 2+1 area 72 m2
- 2+1 (duplex) area 78 m2

#### Infrastructure of the complex:

- Swimming pool
- Sauna
- Hamam
- Fitness
- Playground
- Generator
- Wİ-Fİ throughout the complex
- Security system 24/7

Start of construction of the complex: 30.09.2022