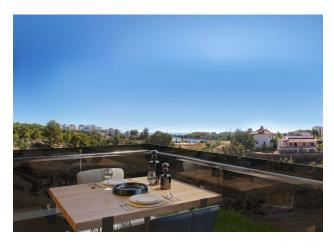

ool with jacuzzi
- Outdoor playground
- snack bar
- Recreation areas
- Massage room relaxation room
- Security cameras

### **Characteristics of apartments:**

- Heat and sound insulation is made of high quality materials.
- The flat front doors are steel and the interior doors will be American Ready paneling.
- Door and window joinery is made of anthracite colored PVC material with insulating roving and gasket system.
- The staircase system of the duplexes is reinforced concrete, and the steps are lined with marble.

With an initial payment of 30%, installments for 10 months

With an initial payment of 50% payment monthly in equal installments until the end of construction

**Construction completion date: 12.2023** 

Information updated: 13.11.2024

# **Photo gallery**