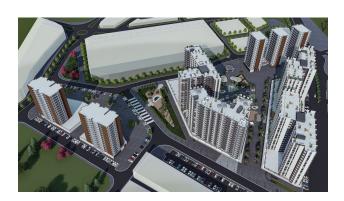

# Description

A modern residential complex is being built in Mersin on an area of 30,000 M2. In the complex, 20,000 m2 will be allocated for infrastructure and 10,000 m2 for a retail area.

The project on a plot of land with an area of 41,080 M2 will consist of 7 blocks. Each block has 15 floors:

#### Infrastructure:

- Outdoor swimming pool
- Open and closed parking
- Outdoor playground
- gazebos
- Basketball court
- Indoor sports hall

#### Territory features:

- decorative pool
- Cafes and restaurants
- walking area
- gazebos
- Open and closed outlets

#### Location:

- to the beach 10km (10 minutes)
- to the airport 7km (10 minutes)
- to the shopping center "TARSU" 20m. (1 minutes)