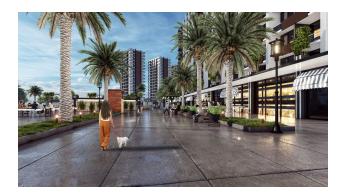

#### Territory features:

- decorative pool
- Cafes and restaurants
- walking area
- gazebos
- Open and closed outlets