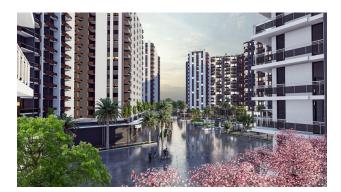

#### Territory features:

- decorative pool
- Cafes and restaurants
- walking area
- gazebos
- Open and closed outlets