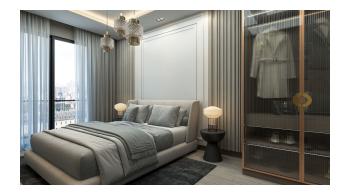

#### Internal features:

- Suspended ceiling
- kitchen cabinets
- Wardrobe in the hallway
- Bathroom closet
- kitchen worktop

- steel front door
- Double-glazed windows for PVC windows
- Imported silicone based paint
- Plumbing 1st class
- Shower cabin 1st class
- Laminate 10 mm thick
- glass balcony railings