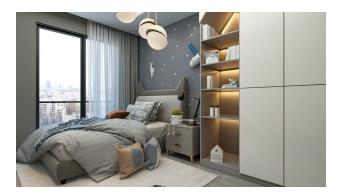

#### Internal features:

- Suspended ceiling
- kitchen cabinets
- Wardrobe in the hallway
- Bathroom closet
- kitchen worktop

- steel front door
- Double-glazed windows for PVC windows
- Imported silicone based paint
- Plumbing 1st class
- Shower cabin 1st class
- Laminate 10 mm thick
- glass balcony railings