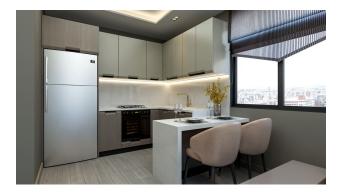

#### Internal features:

- Suspended ceiling
- kitchen cabinets
- Wardrobe in the hallway
- Bathroom closet
- kitchen worktop

- steel front door
- Double-glazed windows for PVC windows
- Imported silicone based paint
- Plumbing 1st class
- Shower cabin 1st class
- Laminate 10 mm thick
- glass balcony railings