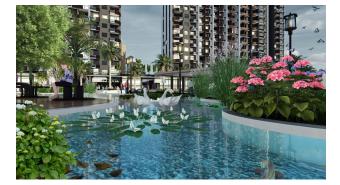

#### Territory features:

- decorative pool
- Cafes and restaurants
- walking area
- gazebos
- Open and closed outlets