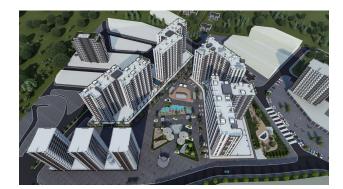

# Description

A modern residential complex is being built in Mersin on an area of 30,000 M2. In the complex, 20,000 m2 will be allocated for infrastructure and 10,000 m2 for a retail area.

The project on a plot of land with an area of 41,080 M2 will consist of 7 blocks. Each block has 15 floors:

- Block A has 312 apartments, of which 237 are 1+1 apartments and 75 are 2+1 apartments.
- Block B has 312 apartments, of which 237 are 1+1 apartments and 75 are 2+1 apartments.

Start of construction:10.10.2022

#### Infrastructure:

- Outdoor swimming pool
- Open and closed parking
- Outdoor playground
- gazebos
- Basketball court
- Indoor sports hall