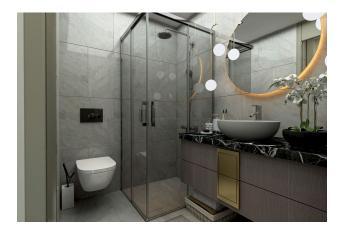

#### Internal features:

- Suspended ceiling
- kitchen cabinets
- Wardrobe in the hallway
- Bathroom closet
- kitchen worktop

- steel front door
- Double-glazed windows for PVC windows
- Imported silicone based paint
- Plumbing 1st class
- Shower cabin 1st class
- Laminate 10 mm thick
- glass balcony railings