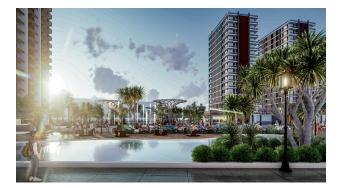

# Description

A modern residential complex is being built in Mersin on an area of 30,000 M2. In the complex, 20,000 m2 will be allocated for infrastructure and 10,000 m2 for a retail area.

The project on a plot of land with an area of 41,080 M2 will consist of 7 blocks. Each block has 15 floors:

#### Infrastructure:

- Outdoor swimming pool
- Open and closed parking
- Outdoor playground
- gazebos
- Basketball court
- Indoor sports hall

#### Territory features:

- decorative pool
- Cafes and restaurants
- walking area
- gazebos
- Open and closed outlets