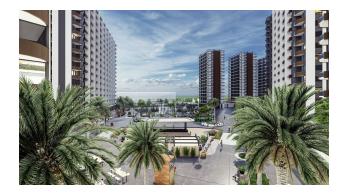

# Description

A modern residential complex is being built in Mersin on an area of 30,000 M2. In the complex, 20,000 m2 will be allocated for infrastructure and 10,000 m2 for a retail area.

The project on a plot of land with an area of 41,080 M2 will consist of 7 blocks. Each block has 15 floors:

#### Territory features:

- decorative pool
- Cafes and restaurants
- walking area
- gazebos
- Open and closed outlets