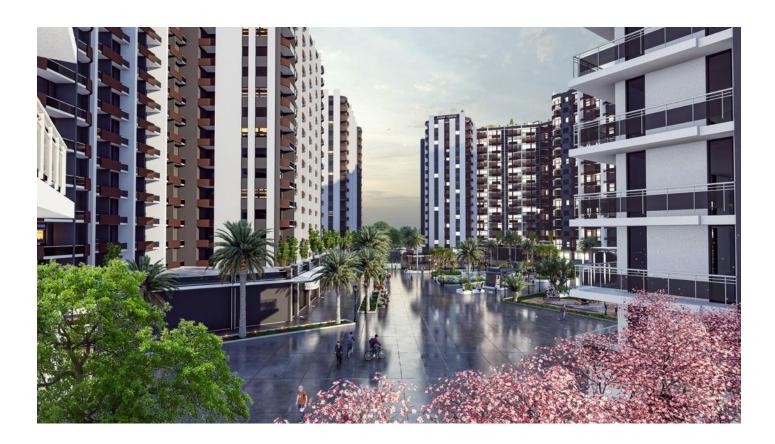

# Description

A modern residential complex is being built in Mersin on an area of 30,000 M2. In the complex, 20,000 m2 will be allocated for infrastructure and 10,000 m2 for a retail area.

The project on a plot of land with an area of 41,080 M2 will consist of 7 blocks. Each block has 15 floors:

#### Territory features:

- decorative pool
- Cafes and restaurants
- walking area
- gazebos
- Open and closed outlets