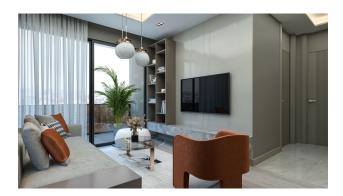

#### Internal features:

- Suspended ceiling
- kitchen cabinets
- Wardrobe in the hallway
- Bathroom closet
- kitchen worktop

- steel front door
- Double-glazed windows for PVC windows
- Imported silicone based paint
- Plumbing 1st class
- Shower cabin 1st class
- Laminate 10 mm thick
- glass balcony railings