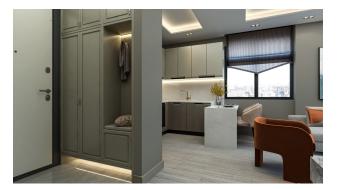

#### Internal features:

- Suspended ceiling
- kitchen cabinets
- Wardrobe in the hallway
- Bathroom closet
- kitchen worktop

- steel front door
- Double-glazed windows for PVC windows
- Imported silicone based paint
- Plumbing 1st class
- Shower cabin 1st class
- Laminate 10 mm thick
- glass balcony railings