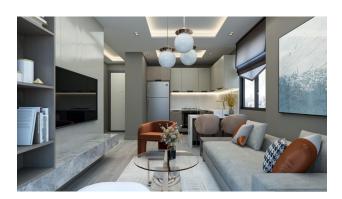

#### Internal features:

- Suspended ceiling
- kitchen cabinets
- Wardrobe in the hallway
- Bathroom closet
- kitchen worktop

- steel front door
- Double-glazed windows for PVC windows
- Imported silicone based paint
- Plumbing 1st class
- Shower cabin 1st class
- Laminate 10 mm thick
- glass balcony railings