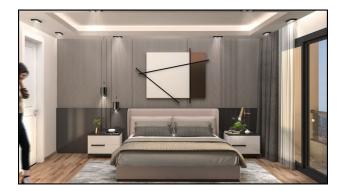

#### Plans for sale:

• Apartments 2+1 with an area of 110 m2

#### **Internal features:**

- Suspended ceiling
- Kitchen cabinets
- Bathroom closet
- Kitchen worktop
- Steel front door
- Double-glazed windows for PVC windows
- Imported silicone based paint
- Plumbing 1st class
- Shower cabin 1st class
- Laminate 10 mm thick
- Glass balcony railings,
- Kitchen troika
- Wardrobe
- TV wall
- Multi-central air conditioner