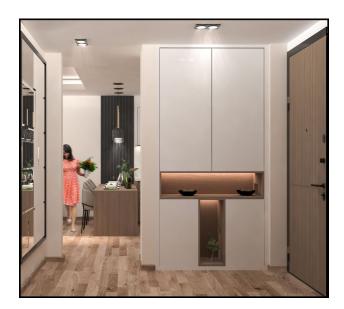

#### **Internal features:**

- Suspended ceiling
- Kitchen cabinets
- Bathroom closet
- Kitchen worktop
- Steel front door
- Double-glazed windows for PVC windows
- Imported silicone based paint
- Plumbing 1st class
- Shower cabin 1st class
- Laminate 10 mm thick
- Glass balcony railings,
- Kitchen troika
- Wardrobe
- TV wall
- Multi-central air conditioner