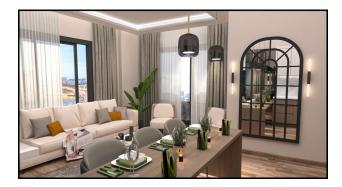

#### **Internal features:**

- Suspended ceiling
- Kitchen cabinets
- Bathroom closet
- Kitchen worktop
- Steel front door
- Double-glazed windows for PVC windows
- Imported silicone based paint
- Plumbing 1st class
- Shower cabin 1st class
- Laminate 10 mm thick
- Glass balcony railings,
- Kitchen troika
- Wardrobe
- TV wall
- Multi-central air conditioner