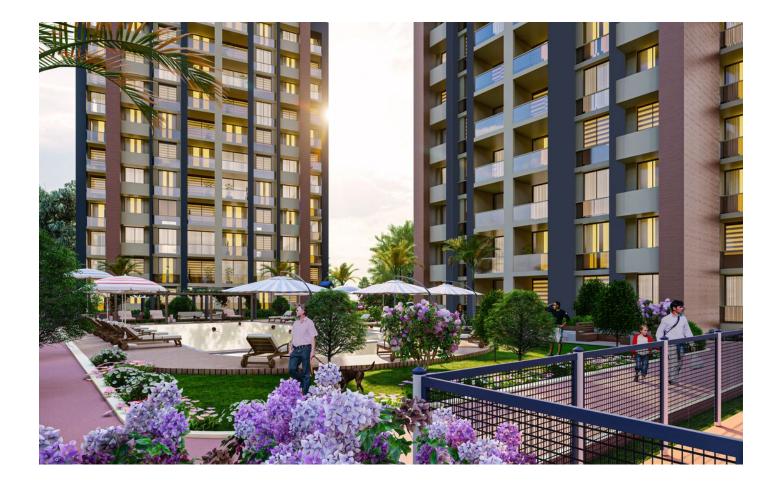

### Description

The new project under construction on a plot of land with an area of 4.400 м2 will consist of 2 blocks of 12 floors.

#### Features of the social zone:

- Outdoor swimming pool
- outdoor parking
- Outdoor playground
- gazebos

Distance to the beach - 2 minutes.