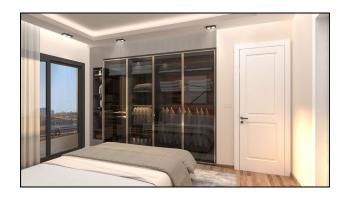

#### **Internal features:**

- Suspended ceiling
- Kitchen cabinets
- Bathroom closet
- Kitchen worktop
- Steel front door
- Double-glazed windows for PVC windows
- Imported silicone based paint
- Plumbing 1st class
- Shower cabin 1st class
- Laminate 10 mm thick
- Glass balcony railings,
- Kitchen troika
- Wardrobe
- TV wall
- Multi-central air conditioner