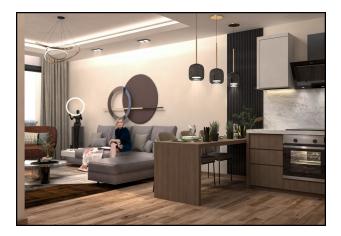

#### **Internal features:**

- Suspended ceiling
- Kitchen cabinets
- Bathroom closet
- Kitchen worktop
- Steel front door
- Double-glazed windows for PVC windows
- Imported silicone based paint
- Plumbing 1st class
- Shower cabin 1st class
- Laminate 10 mm thick
- Glass balcony railings,
- Kitchen troika
- Wardrobe
- TV wall
- Multi-central air conditioner