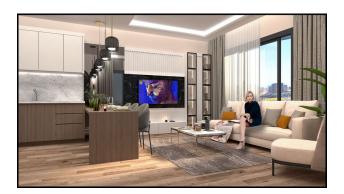

#### **Internal features:**

- Suspended ceiling
- Kitchen cabinets
- Bathroom closet
- Kitchen worktop
- Steel front door
- Double-glazed windows for PVC windows
- Imported silicone based paint
- Plumbing 1st class
- Shower cabin 1st class
- Laminate 10 mm thick
- Glass balcony railings,
- Kitchen troika
- Wardrobe
- TV wall
- Multi-central air conditioner