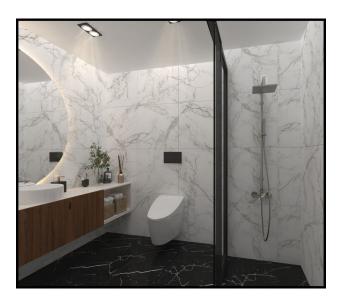

#### **Internal features:**

- Suspended ceiling
- Kitchen cabinets
- Bathroom closet
- Kitchen worktop
- Steel front door
- Double-glazed windows for PVC windows
- Imported silicone based paint
- Plumbing 1st class
- Shower cabin 1st class
- Laminate 10 mm thick
- Glass balcony railings,
- Kitchen troika
- Wardrobe
- TV wall
- Multi-central air conditioner