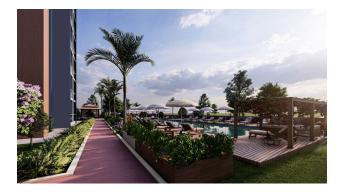

#### Features of the social zone:

- Outdoor swimming pool
- outdoor parking
- Outdoor playground
- gazebos

Distance to the beach - 2 minutes.