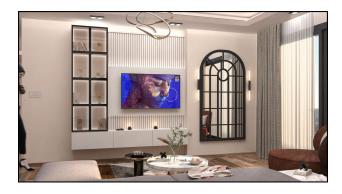

#### **Internal features:**

- Suspended ceiling
- Kitchen cabinets
- Bathroom closet
- Kitchen worktop
- Steel front door
- Double-glazed windows for PVC windows
- Imported silicone based paint
- Plumbing 1st class
- Shower cabin 1st class
- Laminate 10 mm thick
- Glass balcony railings,
- Kitchen troika
- Wardrobe
- TV wall
- Multi-central air conditioner