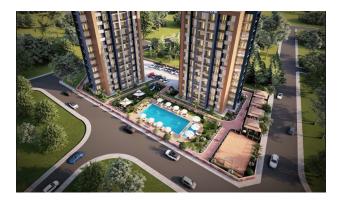

### Description

The new project under construction on a plot of land with an area of 4.400 м2 will consist of 2 blocks of 12 floors.

#### Features of the social zone:

- Outdoor swimming pool
- outdoor parking
- Outdoor playground
- gazebos

Distance to the beach - 2 minutes.