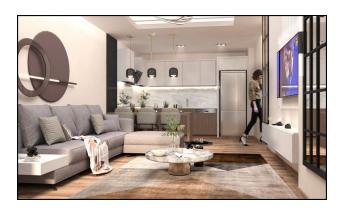

#### **Internal features:**

- Suspended ceiling
- Kitchen cabinets
- Bathroom closet
- Kitchen worktop
- Steel front door
- Double-glazed windows for PVC windows
- Imported silicone based paint
- Plumbing 1st class
- Shower cabin 1st class
- Laminate 10 mm thick
- Glass balcony railings,
- Kitchen troika
- Wardrobe
- TV wall
- Multi-central air conditioner