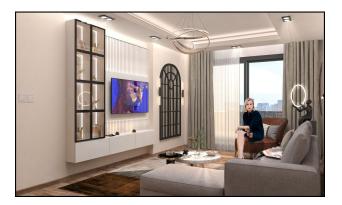

#### **Internal features:**

- Suspended ceiling
- Kitchen cabinets
- Bathroom closet
- Kitchen worktop
- Steel front door
- Double-glazed windows for PVC windows
- Imported silicone based paint
- Plumbing 1st class
- Shower cabin 1st class
- Laminate 10 mm thick
- Glass balcony railings,
- Kitchen troika
- Wardrobe
- TV wall
- Multi-central air conditioner