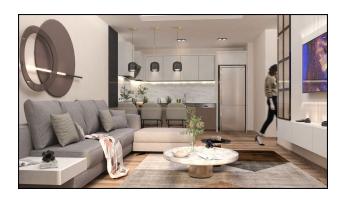

#### **Internal features:**

- Suspended ceiling
- Kitchen cabinets
- Bathroom closet
- Kitchen worktop
- Steel front door
- Double-glazed windows for PVC windows
- Imported silicone based paint
- Plumbing 1st class
- Shower cabin 1st class
- Laminate 10 mm thick
- Glass balcony railings,
- Kitchen troika
- Wardrobe
- TV wall
- Multi-central air conditioner