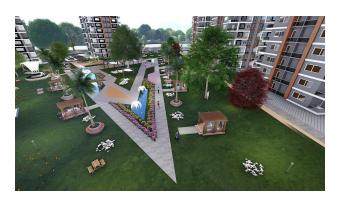

### **Territory features:**

- Closed area
- Central satellite TV
- Video monitoring

- Security
- Car parking open
- Playground
- Playground open
- Gazebos for relaxation
- BBQ area
- Generator