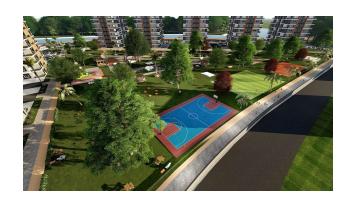

### **Territory features:**

- Closed area
- Central satellite TV
- Video monitoring

- Security
- Car parking open
- Playground
- Playground open
- Gazebos for relaxation
- BBQ area
- Generator