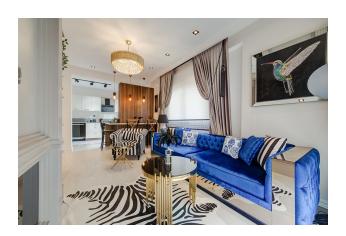

ay
- Suspended plasterboard ceiling
- Wall painting with silicone waterproof paint
- On the floor tiles, multi-layer laminate 10 mm + skirting boards
- Plastic windows with double glazing
- Metal entrance door of the 1st security class with additional locks
- Finishing the bathroom with ceramic tiles
- Cabinets and cabinets in the bathroom
- Plumbing and shower in the 1st class bathroom

### **Territory features:**

- Closed area
- Central satellite TV
- Video monitoring

- Security
- Car parking open
- Playground
- Playground open
- Gazebos for relaxation
- BBQ area
- Generator

### **Location:**

- Distance to the seafront (km): 22.6
- Distance to the beach (km): 22.6
- Distance to the track (km): 2.0

Information updated: 24.03.2025

# **Photo gallery**