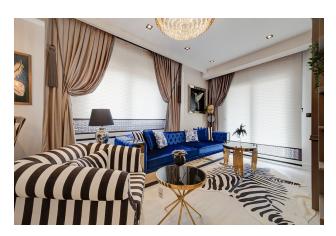

- Suspended plasterboard ceiling
- Wall painting with silicone waterproof paint
- On the floor tiles, multi-layer laminate 10 mm + skirting boards
- Plastic windows with double glazing
- Metal entrance door of the 1st security class with additional locks
- Finishing the bathroom with ceramic tiles
- Cabinets and cabinets in the bathroom
- Plumbing and shower in the 1st class bathroom

### **Territory features:**

- Closed area
- Central satellite TV
- Video monitoring

- Security
- Car parking open
- Playground
- Playground open
- Gazebos for relaxation
- BBQ area
- Generator

### **Location:**

- Distance to the seafront (km): 22.6
- Distance to the beach (km): 22.6
- Distance to the track (km): 2.0

Information updated: 24.03.2025

# **Photo gallery**