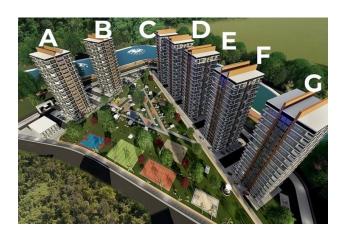

# **Description**

Area of the territory of the complex: 31346 m<sup>2</sup>.

The complex has a central heating system and hot water supply.

Start of construction: January 2021

Number of blocks: 7

• □□Block A floors: Z (0)+14

• □□Block B floors: Z (0)+15

• □□Block C floors: Z (0)+15

• □□Block D floors: Z (0)+15

• □□Block E floors: Z (0)+15

• □□Block F floors: Z (0)+15

• □□Block G floors: Z (0)+14

In all blocks, all apartments have a layout: 3 + 1

In all blocks and on all floors number of apartments: 4

Number of apartments in the complex: 412