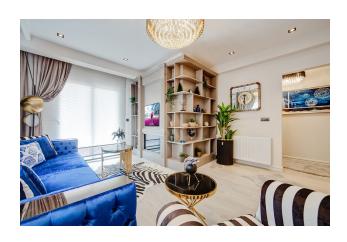

### Main characteristics of the 3+1 apartment:

• Gross (m<sup>2</sup>): 135

• Net (m<sup>2</sup>): 105

- Number of bathrooms: 2
- Living room + Kitchen
- Bedroom
- Bathroom
- Hallway
- Balcony

### **Apartment features:**

- Central satellite TV in each apartment (free of charge)
- Videos intercom
- Elevator: 2
- Fire alarm
- Kitchen set with granite countertop
- Wardrobe in the hallway
- Suspended plasterboard ceiling
- Wall painting with silicone waterproof paint
- On the floor tiles, multi-layer laminate 10 mm + skirting boards
- Plastic windows with double glazing
- Metal entrance door of the 1st security class with additional locks
- Finishing the bathroom with ceramic tiles
- Cabinets and cabinets in the bathroom
- Plumbing and shower in the 1st class bathroom