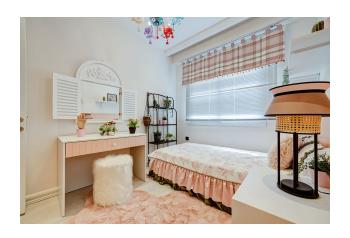

### Main characteristics of the 3+1 apartment:

• Gross (m<sup>2</sup>): 135

• Net (m<sup>2</sup>): 105

- Number of bathrooms: 2
- Living room + Kitchen
- Bedroom
- Bathroom
- Hallway
- Balcony

### **Apartment features:**

- Central satellite TV in each apartment (free of charge)
- Videos intercom
- Elevator: 2
- Fire alarm
- Kitchen set with granite countertop
- Wardrobe in the hallway
- Suspended plasterboard ceiling
- Wall painting with silicone waterproof paint
- On the floor tiles, multi-layer laminate 10 mm + skirting boards
- Plastic windows with double glazing
- Metal entrance door of the 1st security class with additional locks
- Finishing the bathroom with ceramic tiles
- Cabinets and cabinets in the bathroom
- Plumbing and shower in the 1st class bathroom