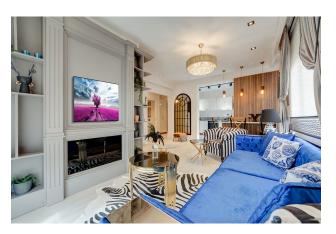

lway
- Suspended plasterboard ceiling
- Wall painting with silicone waterproof paint
- On the floor tiles, multi-layer laminate 10 mm + skirting boards
- Plastic windows with double glazing
- Metal entrance door of the 1st security class with additional locks
- Finishing the bathroom with ceramic tiles
- Cabinets and cabinets in the bathroom
- Plumbing and shower in the 1st class bathroom

### **Territory features:**

- Closed area
- Central satellite TV
- Video monitoring

- Security
- Car parking open
- Playground
- Playground open
- Gazebos for relaxation
- BBQ area
- Generator

### **Location:**

- Distance to the seafront (km): 22.6
- Distance to the beach (km): 22.6
- Distance to the track (km): 2.0

Information updated: 24.03.2025

# **Photo gallery**