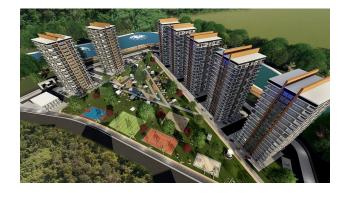

# **Description**

Area of the territory of the complex: 31346 m<sup>2</sup>.

The complex has a central heating system and hot water supply.

Start of construction: January 2021

Number of blocks: 7

• □□Block A floors: Z (0)+14

• □□Block B floors: Z (0)+15

• □□Block C floors: Z (0)+15

• □□Block D floors: Z (0)+15

• □□Block E floors: Z (0)+15

• □□Block F floors: Z (0)+15

• □□Block G floors: Z (0)+14

In all blocks, all apartments have a layout: 3 + 1

### **Territory features:**

- Closed area
- Central satellite TV
- Video monitoring

- Security
- Car parking open
- Playground
- Playground open
- Gazebos for relaxation
- BBQ area
- Generator