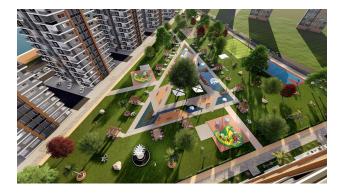

### **Territory features:**

- Closed area
- Central satellite TV
- Video monitoring

- Security
- Car parking open
- Playground
- Playground open
- Gazebos for relaxation
- BBQ area
- Generator