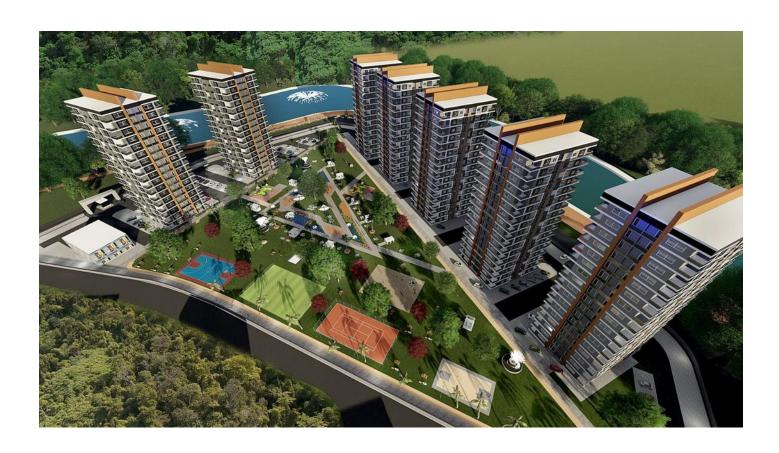

# **Description**

Area of the territory of the complex: 31346 m<sup>2</sup>.

The complex has a central heating system and hot water supply.

Start of construction: January 2021

Number of blocks: 7

• □□Block A floors: Z (0)+14

• □□Block B floors: Z (0)+15

• □□Block C floors: Z (0)+15

• □□Block D floors: Z (0)+15

• □□Block E floors: Z (0)+15

• □□Block F floors: Z (0)+15

• □□Block G floors: Z (0)+14

In all blocks, all apartments have a layout: 3 + 1

In all blocks and on all floors number of apartments: 4

Number of apartments in the complex: 412

### **Territory features:**

- Closed area
- Central satellite TV
- Video monitoring

- Security
- Car parking open
- Playground
- Playground open
- Gazebos for relaxation
- BBQ area
- Generator