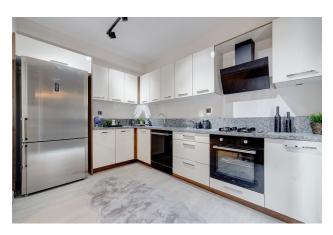

### Main characteristics of the 3+1 apartment:

• Gross (m<sup>2</sup>): 135

• Net (m<sup>2</sup>): 105

- Number of bathrooms: 2
- Living room + Kitchen
- Bedroom
- Bathroom
- Hallway
- Balcony

### **Apartment features:**

- Central satellite TV in each apartment (free of charge)
- Videos intercom
- Elevator: 2
- Fire alarm
- Kitchen set with granite countertop
- Wardrobe in the hallway
- Suspended plasterboard ceiling
- Wall painting with silicone waterproof paint
- On the floor tiles, multi-layer laminate 10 mm + skirting boards
- Plastic windows with double glazing
- Metal entrance door of the 1st security class with additional locks
- Finishing the bathroom with ceramic tiles
- Cabinets and cabinets in the bathroom
- Plumbing and shower in the 1st class bathroom