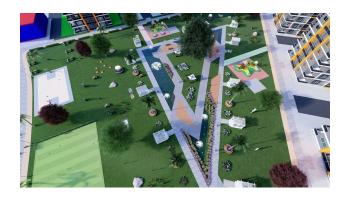

### **Territory features:**

- Closed area
- Central satellite TV
- Video monitoring

- Security
- Car parking open
- Playground
- Playground open
- Gazebos for relaxation
- BBQ area
- Generator