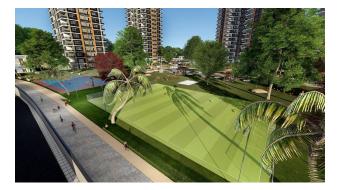

### **Territory features:**

- Closed area
- Central satellite TV
- Video monitoring

- Security
- Car parking open
- Playground
- Playground open
- Gazebos for relaxation
- BBQ area
- Generator