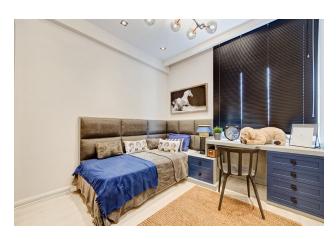

### Main characteristics of the 3+1 apartment:

• Gross (m<sup>2</sup>): 135

• Net (m<sup>2</sup>): 105

- Number of bathrooms: 2
- Living room + Kitchen
- Bedroom
- Bathroom
- Hallway
- Balcony

### **Apartment features:**

- Central satellite TV in each apartment (free of charge)
- Videos intercom
- Elevator: 2
- Fire alarm
- Kitchen set with granite countertop
- Wardrobe in the hallway
- Suspended plasterboard ceiling
- Wall painting with silicone waterproof paint
- On the floor tiles, multi-layer laminate 10 mm + skirting boards
- Plastic windows with double glazing
- Metal entrance door of the 1st security class with additional locks
- Finishing the bathroom with ceramic tiles
- Cabinets and cabinets in the bathroom
- Plumbing and shower in the 1st class bathroom