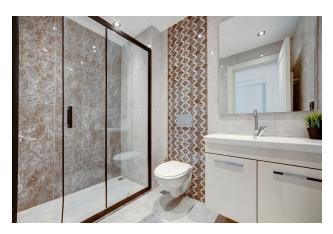

### Main characteristics of the 3+1 apartment:

• Gross (m<sup>2</sup>): 135

• Net (m<sup>2</sup>): 105

- Number of bathrooms: 2
- Living room + Kitchen
- Bedroom
- Bathroom
- Hallway
- Balcony

### **Apartment features:**

- Central satellite TV in each apartment (free of charge)
- Videos intercom
- Elevator: 2
- Fire alarm
- Kitchen set with granite countertop
- Wardrobe in the hallway
- Suspended plasterboard ceiling
- Wall painting with silicone waterproof paint
- On the floor tiles, multi-layer laminate 10 mm + skirting boards
- Plastic windows with double glazing
- Metal entrance door of the 1st security class with additional locks
- Finishing the bathroom with ceramic tiles
- Cabinets and cabinets in the bathroom
- Plumbing and shower in the 1st class bathroom