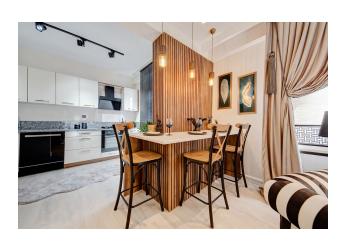

### Main characteristics of the 3+1 apartment:

• Gross (m<sup>2</sup>): 135

• Net (m<sup>2</sup>): 105

- Number of bathrooms: 2
- Living room + Kitchen
- Bedroom
- Bathroom
- Hallway
- Balcony

### **Apartment features:**

- Central satellite TV in each apartment (free of charge)
- Videos intercom
- Elevator: 2
- Fire alarm
- Kitchen set with granite countertop
- Wardrobe in the hallway
- Suspended plasterboard ceiling
- Wall painting with silicone waterproof paint
- On the floor tiles, multi-layer laminate 10 mm + skirting boards
- Plastic windows with double glazing
- Metal entrance door of the 1st security class with additional locks
- Finishing the bathroom with ceramic tiles
- Cabinets and cabinets in the bathroom
- Plumbing and shower in the 1st class bathroom