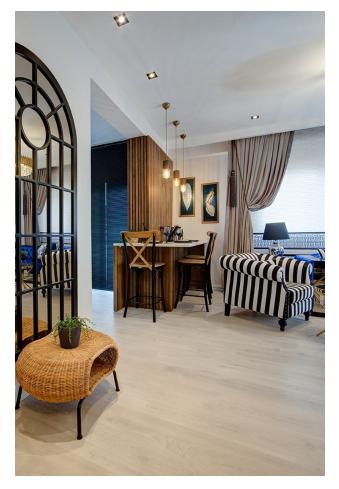

### Main characteristics of the 3+1 apartment:

• Gross (m<sup>2</sup>): 135

• Net (m<sup>2</sup>): 105

- Number of bathrooms: 2
- Living room + Kitchen
- Bedroom
- Bathroom
- Hallway
- Balcony

### **Apartment features:**

- Central satellite TV in each apartment (free of charge)
- Videos intercom
- Elevator: 2
- Fire alarm
- Kitchen set with granite countertop
- Wardrobe in the hallway
- Suspended plasterboard ceiling
- Wall painting with silicone waterproof paint
- On the floor tiles, multi-layer laminate 10 mm + skirting boards
- Plastic windows with double glazing
- Metal entrance door of the 1st security class with additional locks
- Finishing the bathroom with ceramic tiles
- Cabinets and cabinets in the bathroom
- Plumbing and shower in the 1st class bathroom