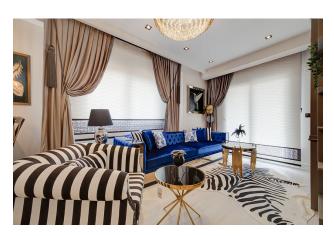

### Main characteristics of the 3+1 apartment:

• Gross (m<sup>2</sup>): 135

• Net (m<sup>2</sup>): 105

- Number of bathrooms: 2
- Living room + Kitchen
- Bedroom
- Bathroom
- Hallway
- Balcony

### **Apartment features:**

- Central satellite TV in each apartment (free of charge)
- Videos intercom
- Elevator: 2
- Fire alarm
- Kitchen set with granite countertop
- Wardrobe in the hallway
- Suspended plasterboard ceiling
- Wall painting with silicone waterproof paint
- On the floor tiles, multi-layer laminate 10 mm + skirting boards
- Plastic windows with double glazing
- Metal entrance door of the 1st security class with additional locks
- Finishing the bathroom with ceramic tiles
- Cabinets and cabinets in the bathroom
- Plumbing and shower in the 1st class bathroom