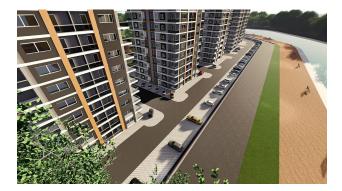

### **Territory features:**

- Closed area
- Central satellite TV
- Video monitoring

- Security
- Car parking open
- Playground
- Playground open
- Gazebos for relaxation
- BBQ area
- Generator

### **Location:**

- Distance to the seafront (km): 22.6
- Distance to the beach (km): 22.6
- Distance to the track (km): 2.0

Information updated: 24.03.2025