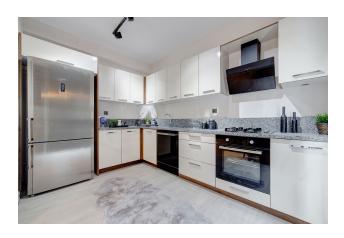

### Main characteristics of the 3+1 apartment:

• Gross (m<sup>2</sup>): 135

• Net (m<sup>2</sup>): 105

- Number of bathrooms: 2
- Living room + Kitchen
- Bedroom
- Bathroom
- Hallway
- Balcony

### **Apartment features:**

- Central satellite TV in each apartment (free of charge)
- Videos intercom
- Elevator: 2
- Fire alarm
- Kitchen set with granite countertop
- Wardrobe in the hallway
- Suspended plasterboard ceiling
- Wall painting with silicone waterproof paint
- On the floor tiles, multi-layer laminate 10 mm + skirting boards
- Plastic windows with double glazing
- Metal entrance door of the 1st security class with additional locks
- Finishing the bathroom with ceramic tiles
- Cabinets and cabinets in the bathroom
- Plumbing and shower in the 1st class bathroom