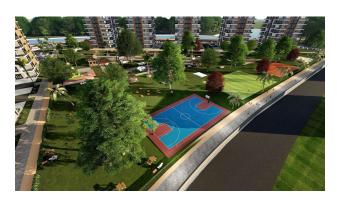

# **Options**

- ✓ Balcony/ Terrace
- Swimming pool
- ✔ Private territory
- Outdoor parking
- Security
- ✓ Elevator
- Playground
- ✓ Generator

### **Territory features:**

- Closed area
- Central satellite TV
- Video monitoring

- Security
- Car parking open
- Playground
- Playground open
- Gazebos for relaxation
- BBQ area
- Generator