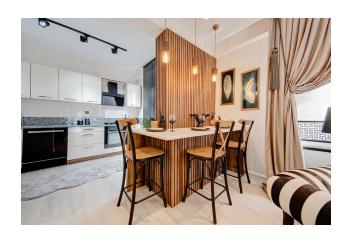

### Main characteristics of the 3+1 apartment:

• Gross (m<sup>2</sup>): 135

• Net (m<sup>2</sup>): 105

- Number of bathrooms: 2
- Living room + Kitchen
- Bedroom
- Bathroom
- Hallway
- Balcony

### **Apartment features:**

- Central satellite TV in each apartment (free of charge)
- Videos intercom
- Elevator: 2
- Fire alarm
- Kitchen set with granite countertop
- Wardrobe in the hallway
- Suspended plasterboard ceiling
- Wall painting with silicone waterproof paint
- On the floor tiles, multi-layer laminate 10 mm + skirting boards
- Plastic windows with double glazing
- Metal entrance door of the 1st security class with additional locks
- Finishing the bathroom with ceramic tiles
- Cabinets and cabinets in the bathroom
- Plumbing and shower in the 1st class bathroom