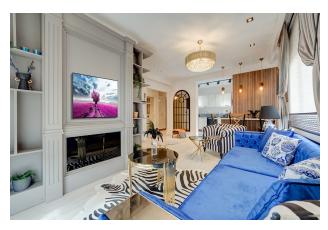

### Main characteristics of the 3+1 apartment:

• Gross (m<sup>2</sup>): 135

• Net (m<sup>2</sup>): 105

- Number of bathrooms: 2
- Living room + Kitchen
- Bedroom
- Bathroom
- Hallway
- Balcony

### **Apartment features:**

- Central satellite TV in each apartment (free of charge)
- Videos intercom
- Elevator: 2
- Fire alarm
- Kitchen set with granite countertop
- Wardrobe in the hallway
- Suspended plasterboard ceiling
- Wall painting with silicone waterproof paint
- On the floor tiles, multi-layer laminate 10 mm + skirting boards
- Plastic windows with double glazing
- Metal entrance door of the 1st security class with additional locks
- Finishing the bathroom with ceramic tiles
- Cabinets and cabinets in the bathroom
- Plumbing and shower in the 1st class bathroom