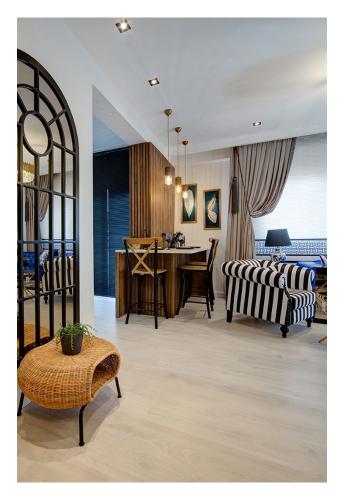

### Main characteristics of the 3+1 apartment:

• Gross (m<sup>2</sup>): 135

• Net (m<sup>2</sup>): 105

- Number of bathrooms: 2
- Living room + Kitchen
- Bedroom
- Bathroom
- Hallway
- Balcony

### **Apartment features:**

- Central satellite TV in each apartment (free of charge)
- Videos intercom
- Elevator: 2
- Fire alarm
- Kitchen set with granite countertop
- Wardrobe in the hallway
- Suspended plasterboard ceiling
- Wall painting with silicone waterproof paint
- On the floor tiles, multi-layer laminate 10 mm + skirting boards
- Plastic windows with double glazing
- Metal entrance door of the 1st security class with additional locks
- Finishing the bathroom with ceramic tiles
- Cabinets and cabinets in the bathroom
- Plumbing and shower in the 1st class bathroom