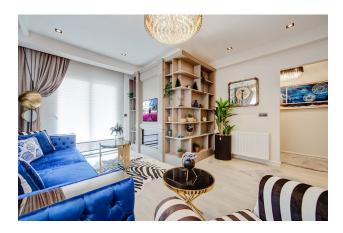

### Main characteristics of the 3+1 apartment:

• Gross (m<sup>2</sup>): 135

• Net (m<sup>2</sup>): 105

- Number of bathrooms: 2
- Living room + Kitchen
- Bedroom
- Bathroom
- Hallway
- Balcony

### **Apartment features:**

- Central satellite TV in each apartment (free of charge)
- Videos intercom
- Elevator: 2
- Fire alarm
- Kitchen set with granite countertop
- Wardrobe in the hallway
- Suspended plasterboard ceiling
- Wall painting with silicone waterproof paint
- On the floor tiles, multi-layer laminate 10 mm + skirting boards
- Plastic windows with double glazing
- Metal entrance door of the 1st security class with additional locks
- Finishing the bathroom with ceramic tiles
- Cabinets and cabinets in the bathroom
- Plumbing and shower in the 1st class bathroom