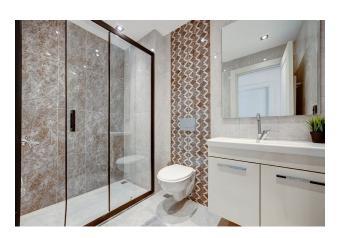

### Main characteristics of the 3+1 apartment:

• Gross (m<sup>2</sup>): 135

• Net (m<sup>2</sup>): 105

- Number of bathrooms: 2
- Living room + Kitchen
- Bedroom
- Bathroom
- Hallway
- Balcony

### **Apartment features:**

- Central satellite TV in each apartment (free of charge)
- Videos intercom
- Elevator: 2
- Fire alarm
- Kitchen set with granite countertop
- Wardrobe in the hallway
- Suspended plasterboard ceiling
- Wall painting with silicone waterproof paint
- On the floor tiles, multi-layer laminate 10 mm + skirting boards
- Plastic windows with double glazing
- Metal entrance door of the 1st security class with additional locks
- Finishing the bathroom with ceramic tiles
- Cabinets and cabinets in the bathroom
- Plumbing and shower in the 1st class bathroom