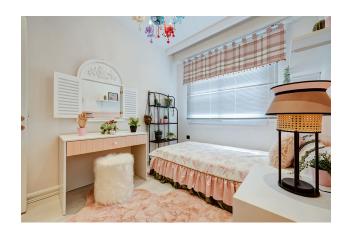

### Main characteristics of the 3+1 apartment:

• Gross (m<sup>2</sup>): 135

• Net (m<sup>2</sup>): 105

- Number of bathrooms: 2
- Living room + Kitchen
- Bedroom
- Bathroom
- Hallway
- Balcony

### **Apartment features:**

- Central satellite TV in each apartment (free of charge)
- Videos intercom
- Elevator: 2
- Fire alarm
- Kitchen set with granite countertop
- Wardrobe in the hallway
- Suspended plasterboard ceiling
- Wall painting with silicone waterproof paint
- On the floor tiles, multi-layer laminate 10 mm + skirting boards
- Plastic windows with double glazing
- Metal entrance door of the 1st security class with additional locks
- Finishing the bathroom with ceramic tiles
- Cabinets and cabinets in the bathroom
- Plumbing and shower in the 1st class bathroom