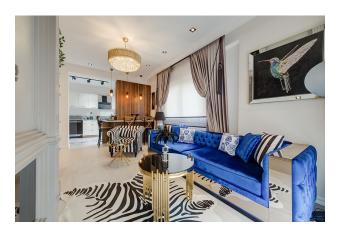

### Main characteristics of the 3+1 apartment:

• Gross (m<sup>2</sup>): 135

• Net (m<sup>2</sup>): 105

- Number of bathrooms: 2
- Living room + Kitchen
- Bedroom
- Bathroom
- Hallway
- Balcony

### **Apartment features:**

- Central satellite TV in each apartment (free of charge)
- Videos intercom
- Elevator: 2
- Fire alarm
- Kitchen set with granite countertop
- Wardrobe in the hallway
- Suspended plasterboard ceiling
- Wall painting with silicone waterproof paint
- On the floor tiles, multi-layer laminate 10 mm + skirting boards
- Plastic windows with double glazing
- Metal entrance door of the 1st security class with additional locks
- Finishing the bathroom with ceramic tiles
- Cabinets and cabinets in the bathroom
- Plumbing and shower in the 1st class bathroom