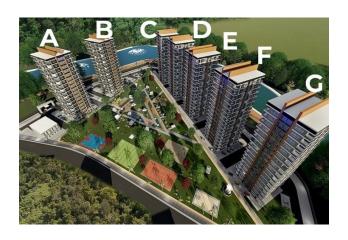

# **Description**

Area of the territory of the complex: 31346 m<sup>2</sup>.

The complex has a central heating system and hot water supply.

Start of construction: January 2021

Number of blocks: 7

• □□Block A floors: Z (0)+14

• □□Block B floors: Z (0)+15

• □□Block C floors: Z (0)+15

• □□Block D floors: Z (0)+15

• □□Block E floors: Z (0)+15

• □□Block F floors: Z (0)+15

• □□Block G floors: Z (0)+14

In all blocks, all apartments have a layout: 3 + 1