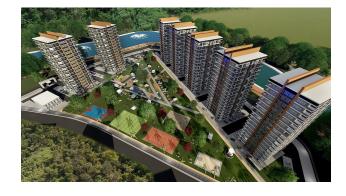

# **Description**

Area of the territory of the complex: 31346 m<sup>2</sup>.

The complex has a central heating system and hot water supply.

Start of construction: January 2021

Number of blocks: 7

• □□Block A floors: Z (0)+14

• □□Block B floors: Z (0)+15

• □□Block C floors: Z (0)+15

• □□Block D floors: Z (0)+15

• □□Block E floors: Z (0)+15

• □□Block F floors: Z (0)+15

• □□Block G floors: Z (0)+14

In all blocks, all apartments have a layout: 3 + 1

In all blocks and on all floors number of apartments: 4

Number of apartments in the complex: 412