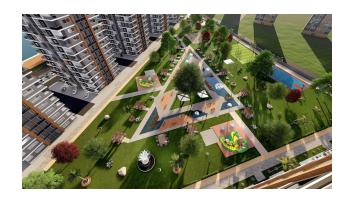

# **Options**

- ✓ Balcony/ Terrace
- Swimming pool
- ✔ Private territory
- Outdoor parking
- Security
- ✓ Elevator
- Playground
- ✓ Generator

### **Territory features:**

- Closed area
- Central satellite TV
- Video monitoring

- Security
- Car parking open
- Playground
- Playground open
- Gazebos for relaxation
- BBQ area
- Generator