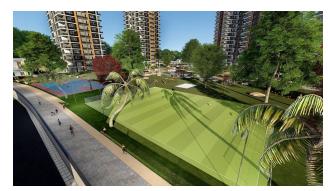

# **Options**

- ✓ Balcony/ Terrace
- Swimming pool
- ✔ Private territory
- Outdoor parking
- Security
- ✓ Elevator
- Playground
- ✓ Generator

### **Territory features:**

- Closed area
- Central satellite TV
- Video monitoring

- Security
- Car parking open
- Playground
- Playground open
- Gazebos for relaxation
- BBQ area
- Generator