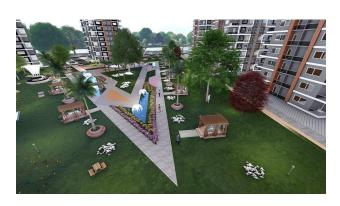

# **Options**

- ✓ Balcony/ Terrace
- Swimming pool
- ✔ Private territory
- Outdoor parking
- Security
- ✓ Elevator
- Playground
- ✓ Generator

### **Territory features:**

- Closed area
- Central satellite TV
- Video monitoring

- Security
- Car parking open
- Playground
- Playground open
- Gazebos for relaxation
- BBQ area
- Generator