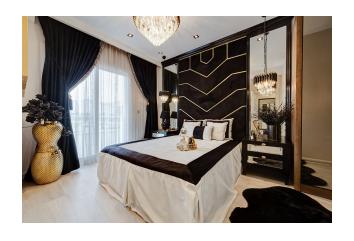

### Main characteristics of the 3+1 apartment:

• Gross (m<sup>2</sup>): 135

• Net (m<sup>2</sup>): 105

- Number of bathrooms: 2
- Living room + Kitchen
- Bedroom
- Bathroom
- Hallway
- Balcony

### **Apartment features:**

- Central satellite TV in each apartment (free of charge)
- Videos intercom
- Elevator: 2
- Fire alarm
- Kitchen set with granite countertop
- Wardrobe in the hallway
- Suspended plasterboard ceiling
- Wall painting with silicone waterproof paint
- On the floor tiles, multi-layer laminate 10 mm + skirting boards
- Plastic windows with double glazing
- Metal entrance door of the 1st security class with additional locks
- Finishing the bathroom with ceramic tiles
- Cabinets and cabinets in the bathroom
- Plumbing and shower in the 1st class bathroom