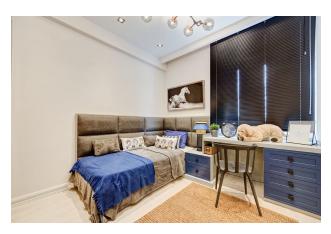

### Main characteristics of the 3+1 apartment:

• Gross (m<sup>2</sup>): 135

• Net (m<sup>2</sup>): 105

- Number of bathrooms: 2
- Living room + Kitchen
- Bedroom
- Bathroom
- Hallway
- Balcony

### **Apartment features:**

- Central satellite TV in each apartment (free of charge)
- Videos intercom
- Elevator: 2
- Fire alarm
- Kitchen set with granite countertop
- Wardrobe in the hallway
- Suspended plasterboard ceiling
- Wall painting with silicone waterproof paint
- On the floor tiles, multi-layer laminate 10 mm + skirting boards
- Plastic windows with double glazing
- Metal entrance door of the 1st security class with additional locks
- Finishing the bathroom with ceramic tiles
- Cabinets and cabinets in the bathroom
- Plumbing and shower in the 1st class bathroom