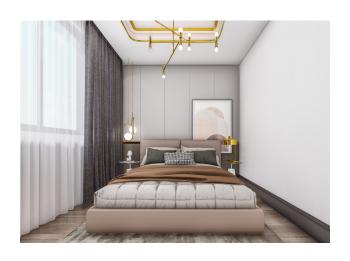

- Open pool
- Children's swimming pool
- sun terrace
- pool bar
- Garden
- Fitness
- Sauna
- Table tennis

- Billiards
- Lobby
- Elevator

There are 2 different types of apartments for sale:

- 1+1 apartments with a living area of 52 m2
- 3+1 penthouses with a living area of 110 m2

The apartments will be built in good quality and equipped as follows:

- Ceramic tiles on the floor.
- Ceilings with spotlights
- steel front door
- Panel interior doors
- Windows with PVC frames double glazing
- Connecting the roller shutter system with an electric drive
- Fitted kitchen with granite worktop
- Cabin shower