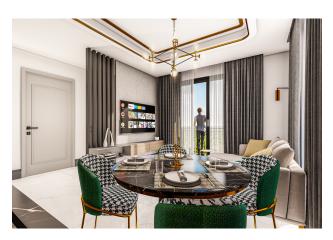

- Open pool
- Children's swimming pool
- sun terrace
- pool bar
- Garden
- Fitness
- Sauna
- Table tennis

- Billiards
- Lobby
- Elevator

There are 2 different types of apartments for sale:

- 1+1 apartments with a living area of 52 m2
- 3+1 penthouses with a living area of 110 m2

The apartments will be built in good quality and equipped as follows:

- Ceramic tiles on the floor.
- Ceilings with spotlights
- steel front door
- Panel interior doors
- Windows with PVC frames double glazing
- Connecting the roller shutter system with an electric drive
- Fitted kitchen with granite worktop
- Cabin shower