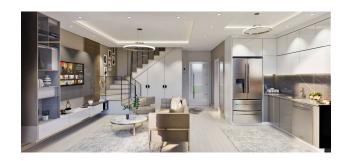

- Open pool
- Children's swimming pool
- sun terrace
- pool bar
- Garden
- Fitness
- Sauna
- Table tennis

- Billiards
- Lobby
- Elevator

There are 2 different types of apartments for sale:

- 1+1 apartments with a living area of 52 m2
- 3+1 penthouses with a living area of 110 m2

The apartments will be built in good quality and equipped as follows:

- Ceramic tiles on the floor.
- Ceilings with spotlights
- steel front door
- Panel interior doors
- Windows with PVC frames double glazing
- Connecting the roller shutter system with an electric drive
- Fitted kitchen with granite worktop
- Cabin shower