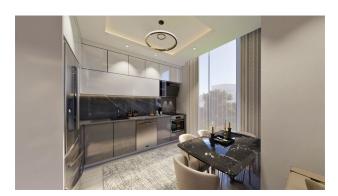

- Open pool
- Children's swimming pool
- sun terrace
- pool bar
- Garden
- Fitness
- Sauna
- Table tennis

- Billiards
- Lobby
- Elevator

There are 2 different types of apartments for sale:

- 1+1 apartments with a living area of 52 m2
- 3+1 penthouses with a living area of 110 m2

The apartments will be built in good quality and equipped as follows:

- Ceramic tiles on the floor.
- Ceilings with spotlights
- steel front door
- Panel interior doors
- Windows with PVC frames double glazing
- Connecting the roller shutter system with an electric drive
- Fitted kitchen with granite worktop
- Cabin shower