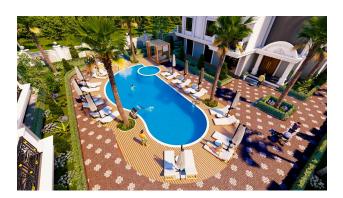

## **Options**

- ✓ Balcony/ Terrace
- Swimming pool
- ✔ Private territory
- Security
- ✓ Elevator
- ✓ Playground
- ✓ Generator

- Open pool
- Children's swimming pool
- sun terrace
- pool bar
- Garden
- Fitness
- Sauna
- Table tennis

- Billiards
- Lobby
- Elevator

There are 2 different types of apartments for sale:

- 1+1 apartments with a living area of 52 m2
- 3+1 penthouses with a living area of 110 m2