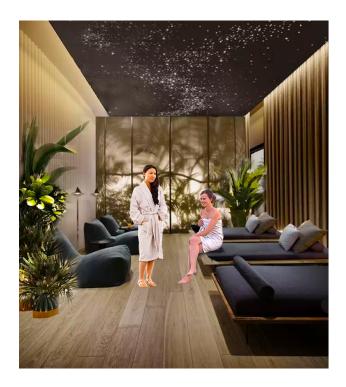

- Open pool
- Children's swimming pool
- sun terrace
- pool bar
- Garden
- Fitness
- Sauna
- Table tennis

- Billiards
- Lobby
- Elevator

There are 2 different types of apartments for sale:

- 1+1 apartments with a living area of 52 m2
- 3+1 penthouses with a living area of 110 m2