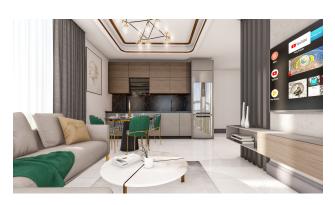

- Open pool
- Children's swimming pool
- sun terrace
- pool bar
- Garden
- Fitness
- Sauna
- Table tennis

- Billiards
- Lobby
- Elevator

There are 2 different types of apartments for sale:

- 1+1 apartments with a living area of 52 m2
- 3+1 penthouses with a living area of 110 m2

The apartments will be built in good quality and equipped as follows:

- Ceramic tiles on the floor.
- Ceilings with spotlights
- steel front door
- Panel interior doors
- Windows with PVC frames double glazing
- Connecting the roller shutter system with an electric drive
- Fitted kitchen with granite worktop
- Cabin shower