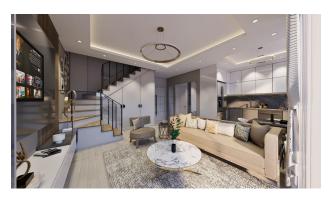

- Open pool
- Children's swimming pool
- sun terrace
- pool bar
- Garden
- Fitness
- Sauna
- Table tennis

- Billiards
- Lobby
- Elevator

There are 2 different types of apartments for sale:

- 1+1 apartments with a living area of 52 m2
- 3+1 penthouses with a living area of 110 m2

The apartments will be built in good quality and equipped as follows:

- Ceramic tiles on the floor.
- Ceilings with spotlights
- steel front door
- Panel interior doors
- Windows with PVC frames double glazing
- Connecting the roller shutter system with an electric drive
- Fitted kitchen with granite worktop
- Cabin shower