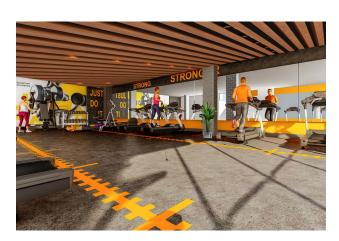

- Open pool
- Children's swimming pool
- sun terrace
- pool bar
- Garden
- Fitness
- Sauna
- Table tennis

- Billiards
- Lobby
- Elevator

There are 2 different types of apartments for sale:

- 1+1 apartments with a living area of 52 m2
- 3+1 penthouses with a living area of 110 m2