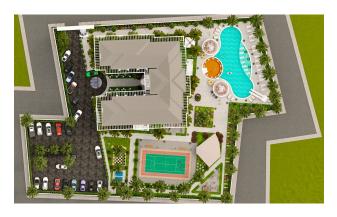

### The residence will offer a variety of services and opportunities for recreation:

- Open pool
- outdoor park
- Bicycle park
- Basketball/tennis court
- outdoor gym
- Security room entrance
- chess playground
- Mini golf course
- Children playground
- Amphoe Theater
- decorative pool
- Table tennis
- Chess
- Waiting room

#### **Distances:**

- Market 150 m
- Secondary school 1 km
- Bazaar 750 m
- Gym-park-cafe 1 km
- Time Center Mall 2 km away
- Great Market Square 1.2 km
- Sea 1.6 km
- Alanya 14 km
- Bus stop 1.5 km.

There are 64 apartments in total, 8 apartments on each floor.