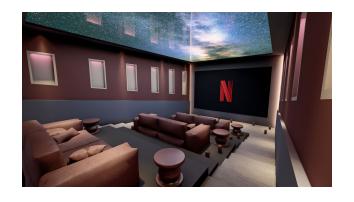

#### Inside:

- Reseption
- massage room
- Finnish hammam
- Turkish hammam
- Jacuzzi
- Sauna
- Spa
- Restroom
- steam room
- Fitness
- showers
- Conference rooms
- cinema hall
- Children playground
- Squash room