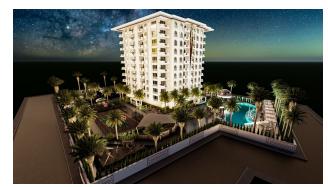

Our complex will consist of only one block. Our project will have a unique view of the sea and nature.

- Start of construction April 2023
- Completion of construction April 2024

The project area will be built on a total area of 4217 m2.

### The residence will offer a variety of services and opportunities for recreation:

- Open pool
- outdoor park
- Bicycle park
- Basketball/tennis court
- outdoor gym
- Security room entrance
- chess playground
- Mini golf course
- Children playground
- Amphoe Theater
- decorative pool
- Table tennis
- Chess
- Waiting room