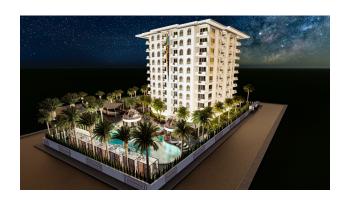

Our complex will consist of only one block. Our project will have a unique view of the sea and nature.

- Start of construction April 2023
- Completion of construction April 2024

The project area will be built on a total area of 4217 m2.

### The residence will offer a variety of services and opportunities for recreation:

- Open pool
- outdoor park
- Bicycle park
- Basketball/tennis court
- outdoor gym
- Security room entrance
- chess playground
- Mini golf course
- Children playground
- Amphoe Theater
- decorative pool
- Table tennis
- Chess
- Waiting room