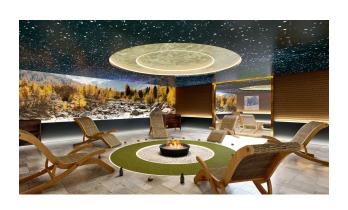

#### Inside:

- Reseption
- massage room
- Finnish hammam
- Turkish hammam
- Jacuzzi
- Sauna
- Spa
- Restroom
- steam room
- Fitness
- showers
- Conference rooms
- cinema hall
- Children playground
- Squash room