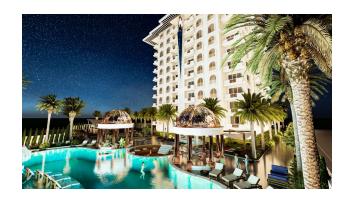

### The residence will offer a variety of services and opportunities for recreation:

- Open pool
- outdoor park
- Bicycle park
- Basketball/tennis court
- outdoor gym
- Security room entrance
- chess playground
- Mini golf course
- Children playground
- Amphoe Theater
- decorative pool
- Table tennis
- Chess
- Waiting room

#### Inside:

- Reseption
- massage room
- Finnish hammam
- Turkish hammam
- Jacuzzi
- Sauna
- Spa
- Restroom
- steam room
- Fitness
- showers
- Conference rooms
- cinema hall
- Children playground
- Squash room