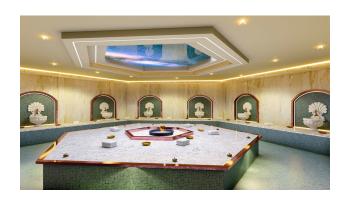

#### Inside:

- Reseption
- massage room
- Finnish hammam
- Turkish hammam
- Jacuzzi
- Sauna
- Spa
- Restroom
- steam room
- Fitness
- showers
- Conference rooms
- cinema hall
- Children playground
- Squash room