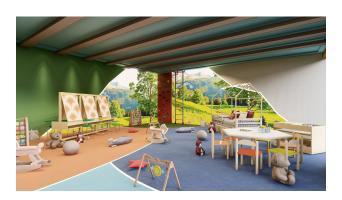

#### Inside:

- Reseption
- massage room
- Finnish hammam
- Turkish hammam
- Jacuzzi
- Sauna
- Spa
- Restroom
- steam room
- Fitness
- showers
- Conference rooms
- cinema hall
- Children playground
- Squash room