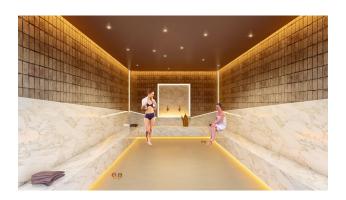

#### Inside:

- Reseption
- massage room
- Finnish hammam
- Turkish hammam
- Jacuzzi
- Sauna
- Spa
- Restroom
- steam room
- Fitness
- showers
- Conference rooms
- cinema hall
- Children playground
- Squash room