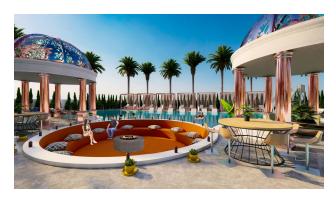

### The residence will offer a variety of services and opportunities for recreation:

- Open pool
- outdoor park
- Bicycle park
- Basketball/tennis court
- outdoor gym
- Security room entrance
- chess playground
- Mini golf course
- Children playground
- Amphoe Theater
- decorative pool
- Table tennis
- Chess
- Waiting room

#### Inside:

- Reseption
- massage room
- Finnish hammam
- Turkish hammam
- Jacuzzi
- Sauna
- Spa
- Restroom
- steam room
- Fitness
- showers
- Conference rooms
- cinema hall
- Children playground
- Squash room