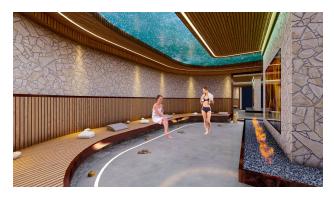

#### Inside:

- Reseption
- massage room
- Finnish hammam
- Turkish hammam
- Jacuzzi
- Sauna
- Spa
- Restroom
- steam room
- Fitness
- showers
- Conference rooms
- cinema hall
- Children playground
- Squash room