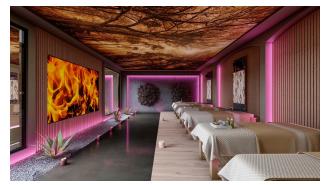

#### Inside:

- Reseption
- massage room
- Finnish hammam
- Turkish hammam
- Jacuzzi
- Sauna
- Spa
- Restroom
- steam room
- Fitness
- showers
- Conference rooms
- cinema hall
- Children playground
- Squash room