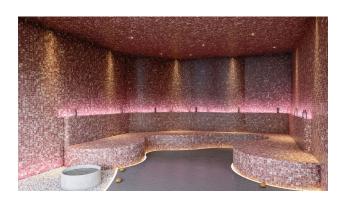

#### Inside:

- Reseption
- massage room
- Finnish hammam
- Turkish hammam
- Jacuzzi
- Sauna
- Spa
- Restroom
- steam room
- Fitness
- showers
- Conference rooms
- cinema hall
- Children playground
- Squash room