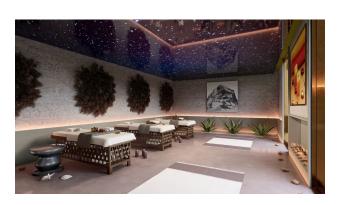

#### Inside:

- Reseption
- massage room
- Finnish hammam
- Turkish hammam
- Jacuzzi
- Sauna
- Spa
- Restroom
- steam room
- Fitness
- showers
- Conference rooms
- cinema hall
- Children playground
- Squash room