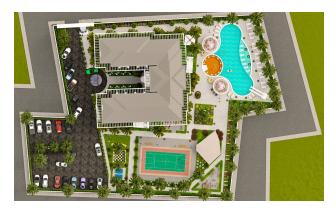

Our complex will consist of only one block. Our project will have a unique view of the sea and nature.

- Start of construction April 2023
- Completion of construction April 2024

The project area will be built on a total area of 4217 m2.

### The residence will offer a variety of services and opportunities for recreation:

- Open pool
- outdoor park
- Bicycle park
- Basketball/tennis court
- outdoor gym
- Security room entrance
- chess playground
- Mini golf course
- Children playground
- Amphoe Theater
- decorative pool
- Table tennis
- Chess
- Waiting room