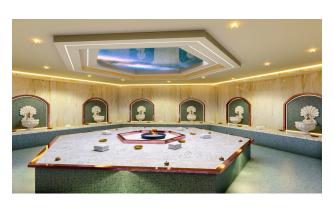

#### Inside:

- Reseption
- massage room
- Finnish hammam
- Turkish hammam
- Jacuzzi
- Sauna
- Spa
- Restroom
- steam room
- Fitness
- showers
- Conference rooms
- cinema hall
- Children playground
- Squash room