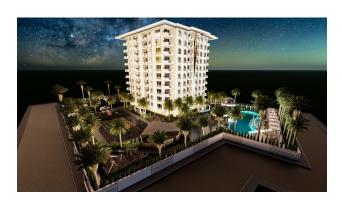

Our complex will consist of only one block. Our project will have a unique view of the sea and nature.

- Start of construction April 2023
- Completion of construction April 2024

The project area will be built on a total area of 4217 m2.

### The residence will offer a variety of services and opportunities for recreation:

- Open pool
- outdoor park
- Bicycle park
- Basketball/tennis court
- outdoor gym
- Security room entrance
- chess playground
- Mini golf course
- Children playground
- Amphoe Theater
- decorative pool
- Table tennis
- Chess
- Waiting room