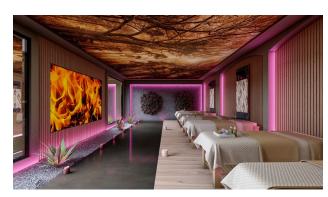

#### Inside:

- Reseption
- massage room
- Finnish hammam
- Turkish hammam
- Jacuzzi
- Sauna
- Spa
- Restroom
- steam room
- Fitness
- showers
- Conference rooms
- cinema hall
- Children playground
- Squash room