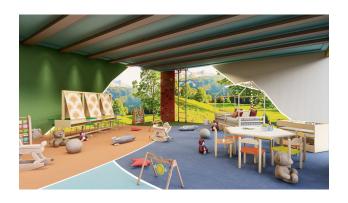

#### Inside:

- Reseption
- massage room
- Finnish hammam
- Turkish hammam
- Jacuzzi
- Sauna
- Spa
- Restroom
- steam room
- Fitness
- showers
- Conference rooms
- cinema hall
- Children playground
- Squash room