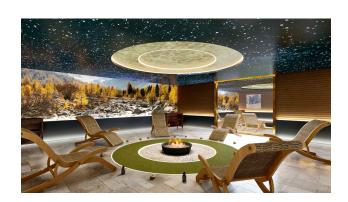

#### Inside:

- Reseption
- massage room
- Finnish hammam
- Turkish hammam
- Jacuzzi
- Sauna
- Spa
- Restroom
- steam room
- Fitness
- showers
- Conference rooms
- cinema hall
- Children playground
- Squash room