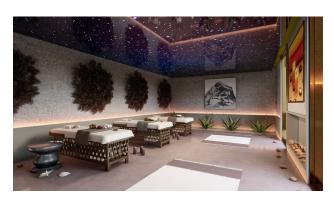

#### Inside:

- Reseption
- massage room
- Finnish hammam
- Turkish hammam
- Jacuzzi
- Sauna
- Spa
- Restroom
- steam room
- Fitness
- showers
- Conference rooms
- cinema hall
- Children playground
- Squash room