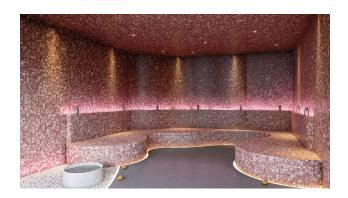

#### Inside:

- Reseption
- massage room
- Finnish hammam
- Turkish hammam
- Jacuzzi
- Sauna
- Spa
- Restroom
- steam room
- Fitness
- showers
- Conference rooms
- cinema hall
- Children playground
- Squash room