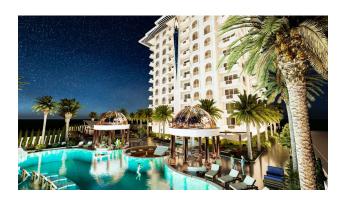

### The residence will offer a variety of services and opportunities for recreation:

- Open pool
- outdoor park
- Bicycle park
- Basketball/tennis court
- outdoor gym
- Security room entrance
- chess playground
- Mini golf course
- Children playground
- Amphoe Theater
- decorative pool
- Table tennis
- Chess
- Waiting room

#### Inside:

- Reseption
- massage room
- Finnish hammam
- Turkish hammam
- Jacuzzi
- Sauna
- Spa
- Restroom
- steam room
- Fitness
- showers
- Conference rooms
- cinema hall
- Children playground
- Squash room