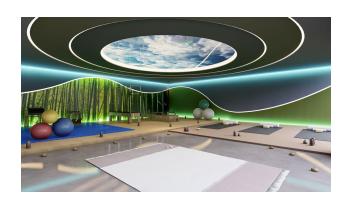

#### Inside:

- Reseption
- massage room
- Finnish hammam
- Turkish hammam
- Jacuzzi
- Sauna
- Spa
- Restroom
- steam room
- Fitness
- showers
- Conference rooms
- cinema hall
- Children playground
- Squash room