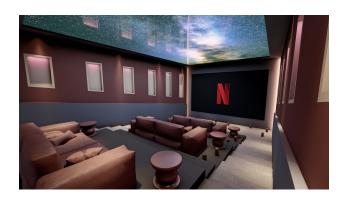

#### Inside:

- Reseption
- massage room
- Finnish hammam
- Turkish hammam
- Jacuzzi
- Sauna
- Spa
- Restroom
- steam room
- Fitness
- showers
- Conference rooms
- cinema hall
- Children playground
- Squash room