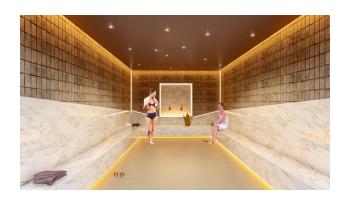

#### Inside:

- Reseption
- massage room
- Finnish hammam
- Turkish hammam
- Jacuzzi
- Sauna
- Spa
- Restroom
- steam room
- Fitness
- showers
- Conference rooms
- cinema hall
- Children playground
- Squash room