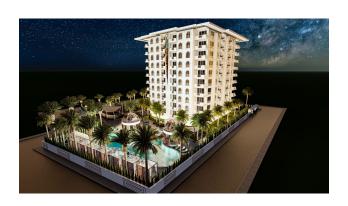

Our complex will consist of only one block. Our project will have a unique view of the sea and nature.

- Start of construction April 2023
- Completion of construction April 2024

The project area will be built on a total area of 4217 m2.

### The residence will offer a variety of services and opportunities for recreation:

- Open pool
- outdoor park
- Bicycle park
- Basketball/tennis court
- outdoor gym
- Security room entrance
- chess playground
- Mini golf course
- Children playground
- Amphoe Theater
- decorative pool
- Table tennis
- Chess
- Waiting room