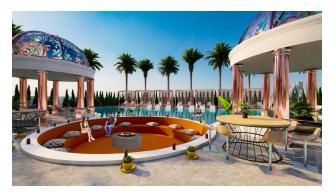

### The residence will offer a variety of services and opportunities for recreation:

- Open pool
- outdoor park
- Bicycle park
- Basketball/tennis court
- outdoor gym
- Security room entrance
- chess playground
- Mini golf course
- Children playground
- Amphoe Theater
- decorative pool
- Table tennis
- Chess
- Waiting room

#### Inside:

- Reseption
- massage room
- Finnish hammam
- Turkish hammam
- Jacuzzi
- Sauna
- Spa
- Restroom
- steam room
- Fitness
- showers
- Conference rooms
- cinema hall
- Children playground
- Squash room