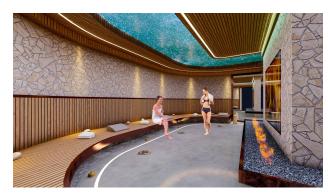

#### Inside:

- Reseption
- massage room
- Finnish hammam
- Turkish hammam
- Jacuzzi
- Sauna
- Spa
- Restroom
- steam room
- Fitness
- showers
- Conference rooms
- cinema hall
- Children playground
- Squash room