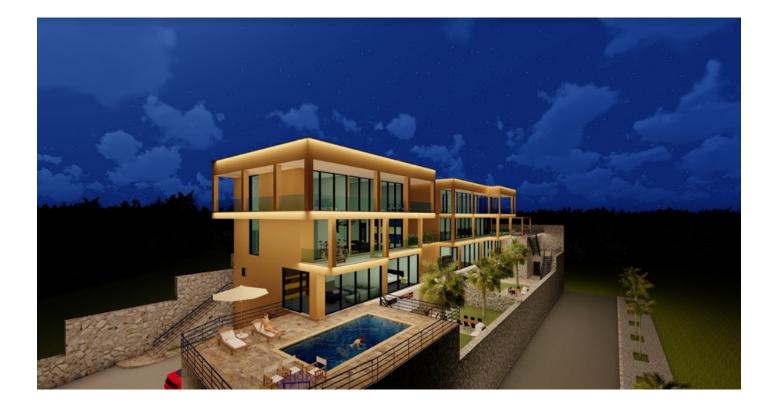

# Luxurious villas in Tepe area (008115)

# Description

Located in the Tepe area, the project was built as two separate luxury villas, on a land of 1000 m2. It will charm you with its modern architecture and unique views.

The project, which began on 03/08/2022, we plan to hand over on 12/15/2022.