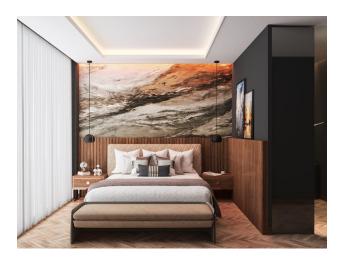

#### Block A 5+1 608.3 m2

- Basement: Closed garage, elevator. Total area: 147.5 m2
- 1 Floor: 3 Bedrooms, Ltft, Laundry, Bathroom, Home theater in a separate room Total area: 197.2 m2
- 2nd Floor: Storage room, Living room, Kitchen, Dining room, Toilet, Elevator, Balcony.
  Total area: 135.6 m2
- 3rd Floor: Two Bedrooms, Bathroom, Dressing Room, One WC with Bath.Total area: 128.6 m2

#### Block B 4+1 432.3 m2

• -1 Floor: Closed Garage, Elevator. Total Area: 147.5 m2

- 1st Floor: Two Bedrooms, Elevator, Laundry, Bathroom, Gym. Total Area: 115.9 m2
- 2nd Floor: Storage Room, Living Room, Kitchen, Dining Room, Toilet, Elevator, Balcony. Total area: 76.5m2
- 3rd FLOOR: Two bedrooms, One WC, One Bathroom, Balcony. Total Area: 92.8 m2