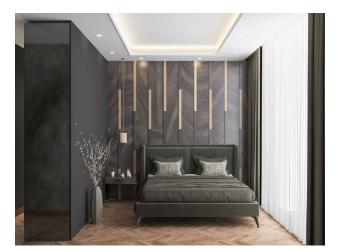

#### Block A 5+1 608.3 m2

- Basement: Closed garage, elevator. Total area: 147.5 m2
- 1 Floor: 3 Bedrooms, Ltft, Laundry, Bathroom, Home theater in a separate room Total area: 197.2 m2
- 2nd Floor: Storage room, Living room, Kitchen, Dining room, Toilet, Elevator, Balcony.
  Total area: 135.6 m2
- 3rd Floor: Two Bedrooms, Bathroom, Dressing Room, One WC with Bath.Total area: 128.6 m2

#### Block B 4+1 432.3 m2

• -1 Floor: Closed Garage, Elevator. Total Area: 147.5 m2

- 1st Floor: Two Bedrooms, Elevator, Laundry, Bathroom, Gym. Total Area: 115.9 m2
- 2nd Floor: Storage Room, Living Room, Kitchen, Dining Room, Toilet, Elevator, Balcony. Total area: 76.5m2
- 3rd FLOOR: Two bedrooms, One WC, One Bathroom, Balcony. Total Area: 92.8 m2