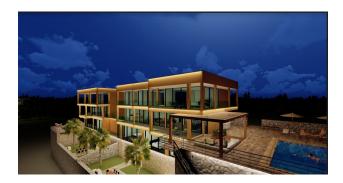

# Luxurious villas in Tepe area (008115)

# Description

Located in the Tepe area, the project was built as two separate luxury villas, on a land of 1000 m2. It will charm you with its modern architecture and unique views.

The project, which began on 03/08/2022, we plan to hand over on 12/15/2022.