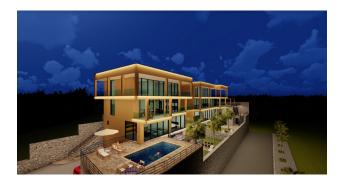

# Luxurious villas in Tepe area (008115)

# Description

Located in the Tepe area, the project was built as two separate luxury villas, on a land of 1000 m2. It will charm you with its modern architecture and unique views.

The project, which began on 03/08/2022, we plan to hand over on 12/15/2022.