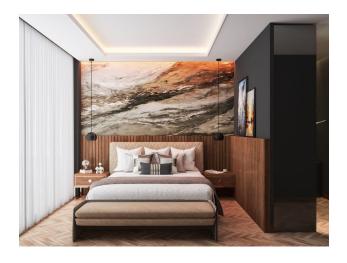

WC with Bath.Total area: 128.6 m2

#### Block B 4+1 432.3 m2

• -1 Floor: Closed Garage, Elevator. Total Area: 147.5 m2

- 1st Floor: Two Bedrooms, Elevator, Laundry, Bathroom, Gym. Total Area: 115.9 m2
- 2nd Floor: Storage Room, Living Room, Kitchen, Dining Room, Toilet, Elevator, Balcony. Total area: 76.5m2
- 3rd FLOOR: Two bedrooms, One WC, One Bathroom, Balcony. Total Area: 92.8 m2

#### Infrastructure:

- Open pool
- Car parking
- General conditioning
- Elevator
- Fitness
- Sauna
- Laundry
- Basement
- Wardrobe

There is a market, a grocery store, a clinic, a school, a hospital where you can meet your daily needs.

- To the Sea: 2 km
- To Center: 1 km
- To Gazipasa Airport: 40 km
- To Antalya Airport: 120 km

Information updated: 08.03.2024

### **Photo gallery**



























Scan the QR code to open the original page