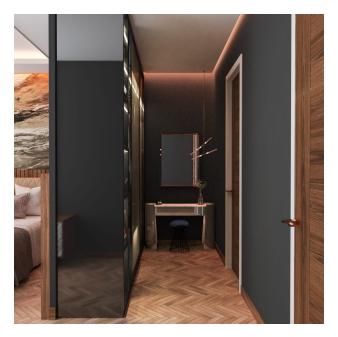

with Bath.Total area: 128.6 m2

#### Block B 4+1 432.3 m2

• -1 Floor: Closed Garage, Elevator. Total Area: 147.5 m2

- 1st Floor: Two Bedrooms, Elevator, Laundry, Bathroom, Gym. Total Area: 115.9 m2
- 2nd Floor: Storage Room, Living Room, Kitchen, Dining Room, Toilet, Elevator, Balcony. Total area: 76.5m2
- 3rd FLOOR: Two bedrooms, One WC, One Bathroom, Balcony. Total Area: 92.8 m2

#### Infrastructure:

- Open pool
- Car parking
- General conditioning
- Elevator
- Fitness
- Sauna
- Laundry
- Basement
- Wardrobe

There is a market, a grocery store, a clinic, a school, a hospital where you can meet your daily needs.

- To the Sea: 2 km
- To Center: 1 km
- To Gazipasa Airport: 40 km
- To Antalya Airport: 120 km

Information updated: 08.03.2024

### **Photo gallery**



























Scan the QR code to open the original page