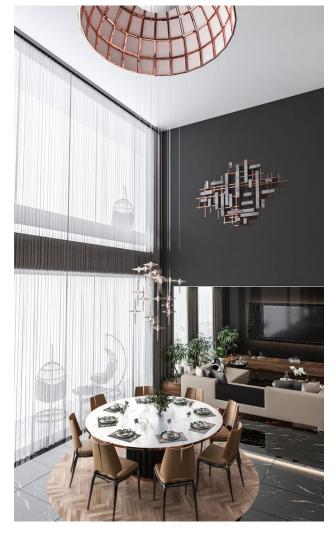

e WC with Bath.Total area: 128.6 m2

#### Block B 4+1 432.3 m2

• -1 Floor: Closed Garage, Elevator. Total Area: 147.5 m2

- 1st Floor: Two Bedrooms, Elevator, Laundry, Bathroom, Gym. Total Area: 115.9 m2
- 2nd Floor: Storage Room, Living Room, Kitchen, Dining Room, Toilet, Elevator, Balcony. Total area: 76.5m2
- 3rd FLOOR: Two bedrooms, One WC, One Bathroom, Balcony. Total Area: 92.8 m2

#### Infrastructure:

- Open pool
- Car parking
- General conditioning
- Elevator
- Fitness
- Sauna
- Laundry
- Basement
- Wardrobe

There is a market, a grocery store, a clinic, a school, a hospital where you can meet your daily needs.

- To the Sea: 2 km
- To Center: 1 km
- To Gazipasa Airport: 40 km
- To Antalya Airport: 120 km

Information updated: 08.03.2024

### **Photo gallery**



























Scan the QR code to open the original page