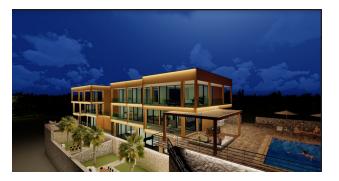

# Luxurious villas in Tepe area (008115)

# Description

Located in the Tepe area, the project was built as two separate luxury villas, on a land of 1000 m2. It will charm you with its modern architecture and unique views.

The project, which began on 03/08/2022, we plan to hand over on 12/15/2022.

#### Infrastructure:

- Open pool
- Car parking
- General conditioning
- Elevator
- Fitness
- Sauna
- Laundry
- Basement
- Wardrobe

There is a market, a grocery store, a clinic, a school, a hospital where you can meet your daily needs.