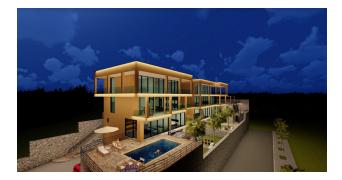

# Luxurious villas in Tepe area (008115)

# Description

Located in the Tepe area, the project was built as two separate luxury villas, on a land of 1000 m2. It will charm you with its modern architecture and unique views.

The project, which began on 03/08/2022, we plan to hand over on 12/15/2022.

#### Infrastructure:

- Open pool
- Car parking
- General conditioning
- Elevator
- Fitness
- Sauna
- Laundry
- Basement
- Wardrobe

There is a market, a grocery store, a clinic, a school, a hospital where you can meet your daily needs.