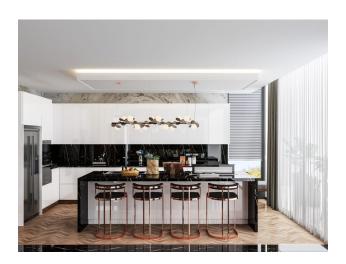

One WC with Bath.Total area: 128.6 m2

#### Block B 4+1 432.3 m2

• -1 Floor: Closed Garage, Elevator. Total Area: 147.5 m2

- 1st Floor: Two Bedrooms, Elevator, Laundry, Bathroom, Gym. Total Area: 115.9 m2
- 2nd Floor: Storage Room, Living Room, Kitchen, Dining Room, Toilet, Elevator, Balcony. Total area: 76.5m2
- 3rd FLOOR: Two bedrooms, One WC, One Bathroom, Balcony. Total Area: 92.8 m2

#### Infrastructure:

- Open pool
- Car parking
- General conditioning
- Elevator
- Fitness
- Sauna
- Laundry
- Basement
- Wardrobe

There is a market, a grocery store, a clinic, a school, a hospital where you can meet your daily needs.

- To the Sea: 2 km
- To Center: 1 km
- To Gazipasa Airport: 40 km
- To Antalya Airport: 120 km

Information updated: 08.03.2024

### **Photo gallery**



























Scan the QR code to open the original page