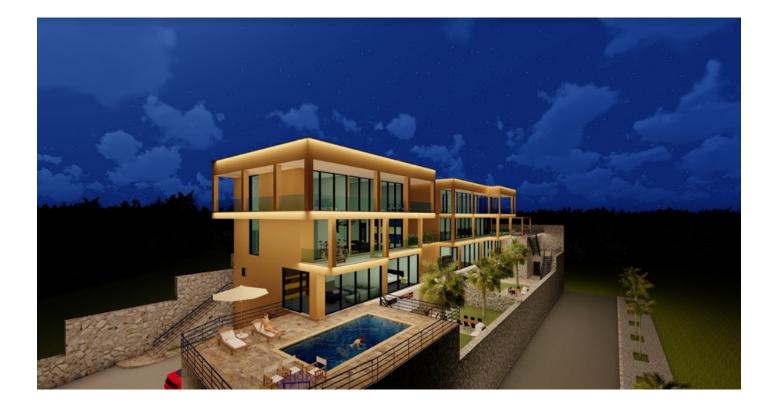

# Luxurious villas in Tepe area (008115)

# Description

Located in the Tepe area, the project was built as two separate luxury villas, on a land of 1000 m2. It will charm you with its modern architecture and unique views.

The project, which began on 03/08/2022, we plan to hand over on 12/15/2022.

#### Infrastructure:

- Open pool
- Car parking
- General conditioning
- Elevator
- Fitness
- Sauna
- Laundry
- Basement
- Wardrobe

There is a market, a grocery store, a clinic, a school, a hospital where you can meet your daily needs.