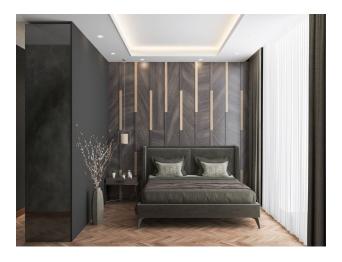

, One WC with Bath.Total area: 128.6 m2

#### Block B 4+1 432.3 m2

• -1 Floor: Closed Garage, Elevator. Total Area: 147.5 m2

- 1st Floor: Two Bedrooms, Elevator, Laundry, Bathroom, Gym. Total Area: 115.9 m2
- 2nd Floor: Storage Room, Living Room, Kitchen, Dining Room, Toilet, Elevator, Balcony. Total area: 76.5m2
- 3rd FLOOR: Two bedrooms, One WC, One Bathroom, Balcony. Total Area: 92.8 m2

#### Infrastructure:

- Open pool
- Car parking
- General conditioning
- Elevator
- Fitness
- Sauna
- Laundry
- Basement
- Wardrobe

There is a market, a grocery store, a clinic, a school, a hospital where you can meet your daily needs.

- To the Sea: 2 km
- To Center: 1 km
- To Gazipasa Airport: 40 km
- To Antalya Airport: 120 km

Information updated: 08.03.2024

### **Photo gallery**



























Scan the QR code to open the original page