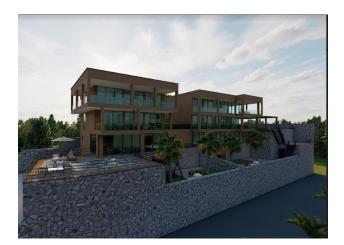

# Luxurious villas in Tepe area (008115)

# Description

Located in the Tepe area, the project was built as two separate luxury villas, on a land of 1000 m2. It will charm you with its modern architecture and unique views.

The project, which began on 03/08/2022, we plan to hand over on 12/15/2022.

#### Infrastructure:

- Open pool
- Car parking
- General conditioning
- Elevator
- Fitness
- Sauna
- Laundry
- Basement
- Wardrobe

There is a market, a grocery store, a clinic, a school, a hospital where you can meet your daily needs.