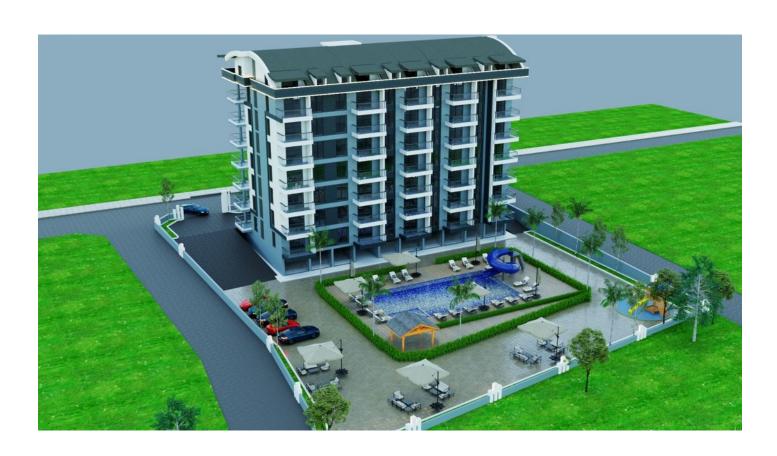

# **Description**

1 + 1 layout apartments and penthouses in a cozy residential complex with infrastructure at the start of construction in a picturesque and peaceful area of **Gazipasa**.

The complex with a total area of 3,041.93 m2 consists of one 7-storey block in a fenced area. Large territory, modern architecture and design.

### Infrastructure of the complex:

• outdoor pool with water slides

- Children's swimming pool
- sauna
- Gym
- children's playroom
- lobby
- 2 elevators
- fire escape
- children playground
- gazebo for relaxation
- barbecue area
- landscaped garden
- satellite TV
- outdoor parking
- caretaker
- electricity generator
- fenced area