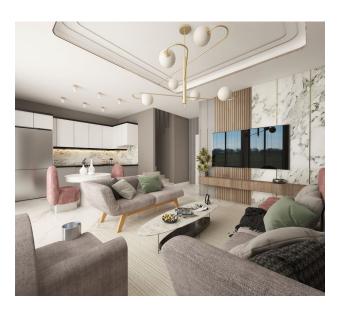

#### 102 900 € - 179 350 €

**13** Floor area **50 m² - 100 m²** 

Number of 1 bedroom rooms 2+1 penthouse

Furnitures Partly

≈ To the

beach: 1300 m

O Location: Turkey, Alanya, Konakli

₹ To the airport: 50 km

### **Options**

- ✓ Balcony/ Terrace
- Swimming pool
- ✔ Private territory
- Outdoor parking
- ✓ 0% installment
- Security
- ✓ Garden
- ✓ Elevator
- ✓ Playground
- ✓ Generator