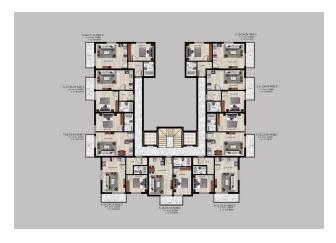

Our project is built on an area of 2.200 m<sup>2</sup>.

In total, there are 36 apartments in the project, which consists of 1 block with 5 floors.

In project:

• 27 apartments **1 + 1** 

• 9 duplex penthouses 2 + 1.

#### 102 900 € - 179 350 €

**13** Floor area **50 m² - 100 m²** 

Number of 1 bedroom rooms 2+1 penthouse

Furnitures Partly

≈ To the

beach: 1300 m

O Location: Turkey, Alanya, Konakli

₹ To the airport: 50 km