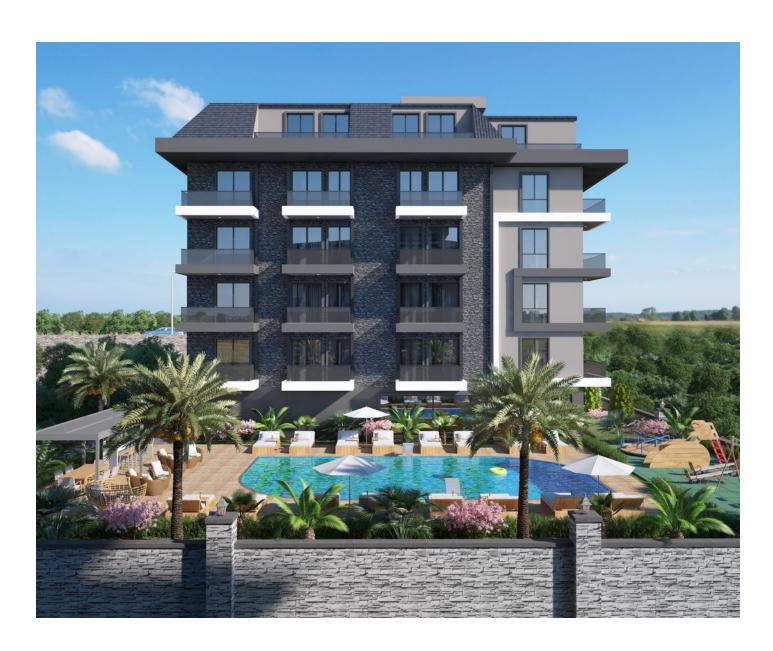

### **Description**

Our sea view project is located in Konakli/Telatiye, Alanya. Konakli, a quiet town on the Mediterranean coast, promises a comfortable and peaceful life thanks to its magnificent nature and social opportunities.

Our project is built on an area of 2.200 m<sup>2</sup>.

In total, there are 36 apartments in the project, which consists of 1 block with 5 floors.

In project:

• 27 apartments **1 + 1** 

• 9 duplex penthouses 2 + 1.

In luxury project:

• large and well-kept garden,

• outdoor car park,

• cafeteria,

• open pool,

• Children's swimming pool,

• aquapark,

indoor and outdoor playgrounds,

• Gym,

sauna.

There are many amenities such as spa, steam bath, jacuzzi, massage room, 2 elevators, 24/7 security, security cameras, concierge service and a generator.

• PROJECT START DATE 15.03.2023

• PROJECT COMPLETION DATE 15.08.2024