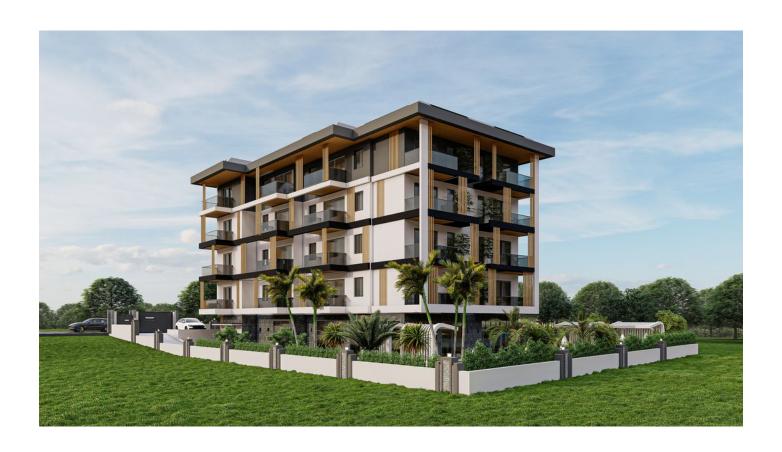

# New residential complex in Alanya, Payallar (00464)

#### Our new one in Alanya, Payallar district.

The total area of the territory is 1700 m2.

The residential complex will consist of one 4-storey block.

#### **Project location:**

- 1 km to the sea
- 8 km from the center of Konakli
- 15 km to the center of Alanya
- 59 km to Gazipasa Airport
- 109 km to Antalya Airport

## **Project plans:**

• 24 apartments 1+1 (41-44m2)

• 8 apartments 2+1 penthouse duplexes (82-89m2)