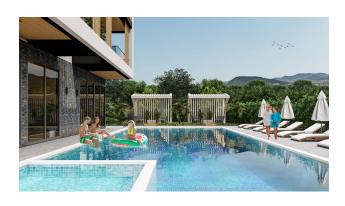

## Infrastructure of the complex:

- large outdoor pool
- indoor pool
- sauna
- gym
- cafeteria
- built-in kitchen
- restroom
- playground
- billiards
- outdoor parking