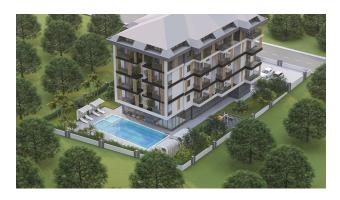

#### Our new one in Alanya, Payallar district.

The total area of the territory is 1700 m2.

The residential complex will consist of one 4-storey block.

## **Project plans:**

• 24 apartments 1+1 (41-44m2)

• 8 apartments 2+1 penthouse duplexes (82-89m2)