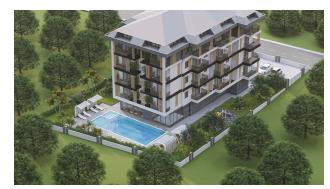

#### Our new one in Alanya, Payallar district.

The total area of the territory is 1700 m2.

The residential complex will consist of one 4-storey block.

#### **Project plans:**

• 24 apartments 1+1 (41-44m2)

• 8 apartments 2+1 penthouse duplexes (82-89m2)