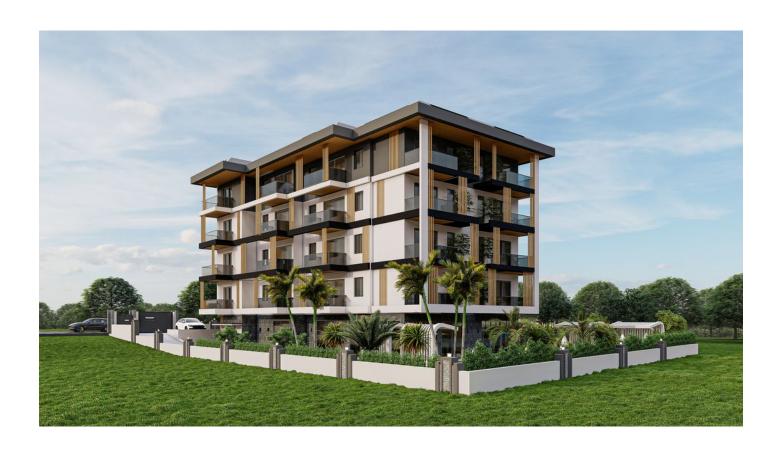

# New residential complex in Alanya, Payallar (00464)

#### Our new one in Alanya, Payallar district.

The total area of the territory is 1700 m2.

The residential complex will consist of one 4-storey block.

#### **Project location:**

- 1 km to the sea
- 8 km from the center of Konakli
- 15 km to the center of Alanya
- 59 km to Gazipasa Airport
- 109 km to Antalya Airport

#### **Project plans:**

• 24 apartments 1+1 (41-44m2)

• 8 apartments 2+1 penthouse duplexes (82-89m2)