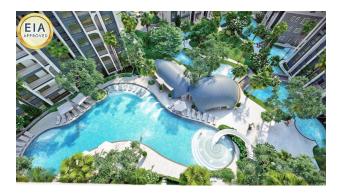

#### **Description**

A large complex consists of 6 seven-story buildings, a total of 329 apartments with 1 and 2 bedrooms.

In the complex: 3 swimming pools, fitness center, sauna, 24/7 security, video surveillance.