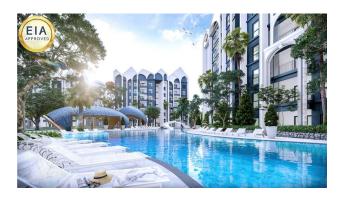

#### **Description**

A large complex consists of 6 seven-story buildings, a total of 329 apartments with 1 and 2 bedrooms.

In the complex: 3 swimming pools, fitness center, sauna, 24/7 security, video surveillance.