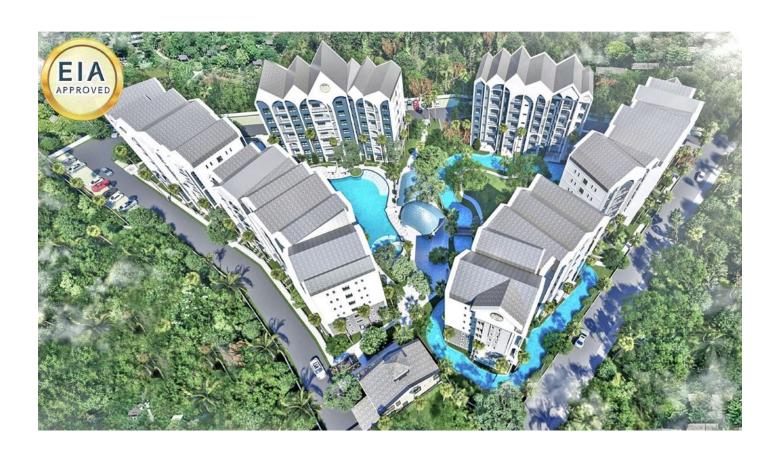

#### **Description**

A large complex consists of 6 seven-story buildings, a total of 329 apartments with 1 and 2 bedrooms.

In the complex: 3 swimming pools, fitness center, sauna, 24/7 security, video surveillance.

Feature: the complex is located next to the Nai Yang Beach National Park, 3 km from the airport.

The price includes: finishing, plumbing.

Delivery: December 2024

To the sea: 600 m

Bedrooms: 1 - 2Bathrooms: 1 - 2