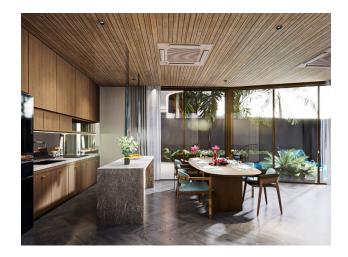

## **Description**

A complex of villas at an altitude of 60-80 meters above sea level, next to the national park.

Complex of 16 luxury villas. All villas are located on a hill.

In the villa: 2-storey villas with a private pool and sea views. The decoration uses natural materials, which creates a feeling of unity with the tropical nature of the island.

Delivery: 1st quarter 2024

To the sea: 2 km

Bedrooms: 3 - 4Bathrooms: 3 - 4

• Living area: 360 - 468 m<sup>2</sup>

Installment: for the period of construction

**The price includes:** finishing, plumbing, built-in kitchen, built-in wardrobes, air conditioners.