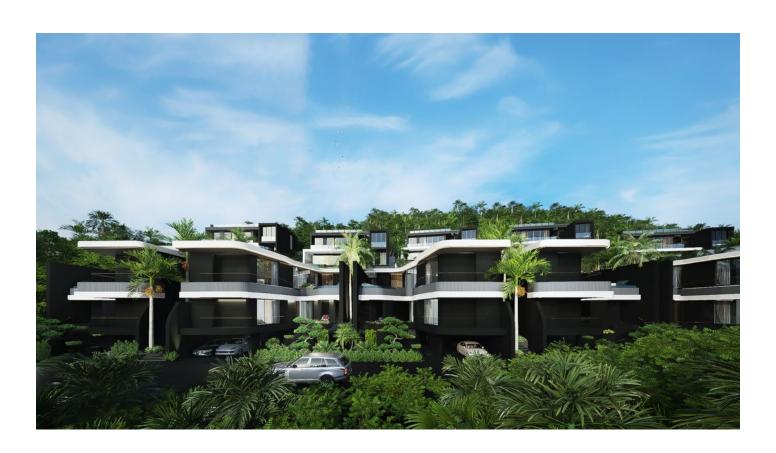

# Complex of villas near the national park on Layan Beach (073317)

## **Description**

A complex of villas at an altitude of 60-80 meters above sea level, next to the national park.

Complex of 16 luxury villas. All villas are located on a hill.

In the villa: 2-storey villas with a private pool and sea views. The decoration uses natural materials, which creates a feeling of unity with the tropical nature of the island.

By status, the complex is a condominium, which makes it possible to issue a villa in full possession at no additional cost. The complex is located in the northern part of Phuket, close to the popular Laguna area.