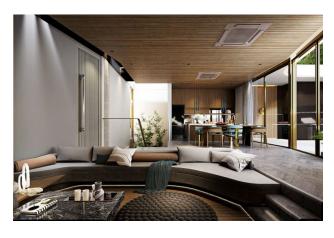

## **Description**

A complex of villas at an altitude of 60-80 meters above sea level, next to the national park.

Complex of 16 luxury villas. All villas are located on a hill.

In the villa: 2-storey villas with a private pool and sea views. The decoration uses natural materials, which creates a feeling of unity with the tropical nature of the island.

Delivery: 1st quarter 2024

To the sea: 2 km

Bedrooms: 3 - 4Bathrooms: 3 - 4

• Living area: 360 - 468 m<sup>2</sup>

Installment: for the period of construction

**The price includes:** finishing, plumbing, built-in kitchen, built-in wardrobes, air conditioners.