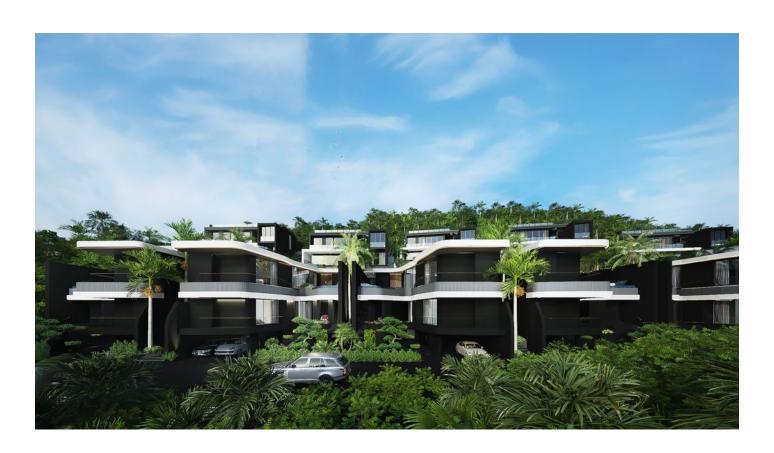

## **Description**

A complex of villas at an altitude of 60-80 meters above sea level, next to the national park.

Complex of 16 luxury villas. All villas are located on a hill.

In the villa: 2-storey villas with a private pool and sea views. The decoration uses natural materials, which creates a feeling of unity with the tropical nature of the island.

By status, the complex is a condominium, which makes it possible to issue a villa in full possession at no additional cost. The complex is located in the northern part of Phuket, close to the popular Laguna area.