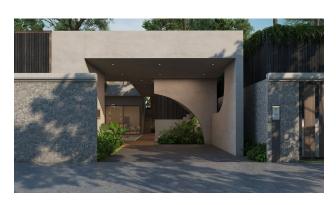

Description of the object: A complex of villas in a modern style. Each villa has a private swimming pool and roof garden, each building is in harmony with the surrounding nature. They are carefully constructed to look like a forest.

Features: Ideally located in the heart of the island, surrounded by tropical forest. Interior and exterior decoration is made mainly of natural, natural materials.

Delivery: 2024

To the sea: 6.5 km

Bedrooms: 2 - 4Bathrooms: 2 - 4