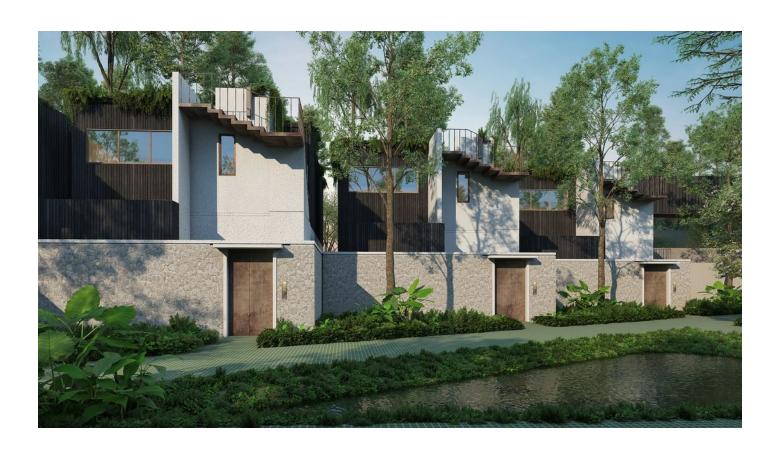

Description of the object: A complex of villas in a modern style. Each villa has a private swimming pool and roof garden, each building is in harmony with the surrounding nature. They are carefully constructed to look like a forest.

Features: Ideally located in the heart of the island, surrounded by tropical forest. Interior and exterior decoration is made mainly of natural, natural materials.

Delivery: 2024

To the sea: 6.5 km

Bedrooms: 2 - 4Bathrooms: 2 - 4

Living area: 237 - 573 m²
Plot area: 150 - 400 m²

• Pool area: 26.55 - 31.5 m<sup>2</sup>

Income: 5% per annum

Installment: Until the end of construction

**The price includes:** finishing, plumbing, built-in kitchen, built-in wardrobes, air conditioners, full furnishing.