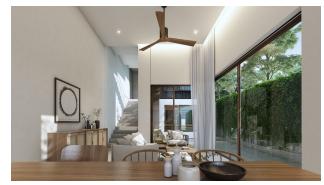

Description of the object: A complex of villas in a modern style. Each villa has a private swimming pool and roof garden, each building is in harmony with the surrounding nature. They are carefully constructed to look like a forest.

Features: Ideally located in the heart of the island, surrounded by tropical forest. Interior and exterior decoration is made mainly of natural, natural materials.

Delivery: 2024

To the sea: 6.5 km

Bedrooms: 2 - 4Bathrooms: 2 - 4