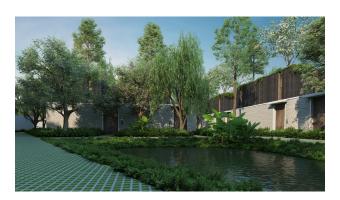

Description of the object: A complex of villas in a modern style. Each villa has a private swimming pool and roof garden, each building is in harmony with the surrounding nature. They are carefully constructed to look like a forest.

Features: Ideally located in the heart of the island, surrounded by tropical forest. Interior and exterior decoration is made mainly of natural, natural materials.

Delivery: 2024

To the sea: 6.5 km

Bedrooms: 2 - 4Bathrooms: 2 - 4