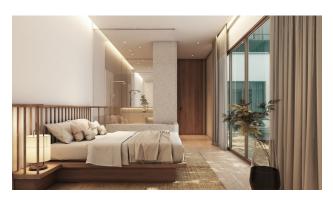

Description of the object: A complex of villas in a modern style. Each villa has a private swimming pool and roof garden, each building is in harmony with the surrounding nature. They are carefully constructed to look like a forest.

Features: Ideally located in the heart of the island, surrounded by tropical forest. Interior and exterior decoration is made mainly of natural, natural materials.

Delivery: 2024

To the sea: 6.5 km

Bedrooms: 2 - 4Bathrooms: 2 - 4

Living area: 237 - 573 m²
Plot area: 150 - 400 m²

• Pool area: 26.55 - 31.5 m<sup>2</sup>

Income: 5% per annum

Installment: Until the end of construction

**The price includes:** finishing, plumbing, built-in kitchen, built-in wardrobes, air conditioners, full furnishing.