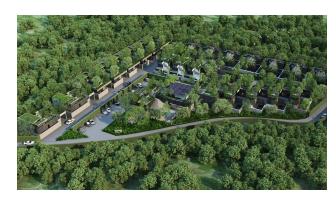

31 private villas with modern design. Multifunctional club house with impressive indoor and outdoor facilities including reception, restaurant, bar, sauna and yoga room. A creatively designed space to enhance your exceptional lifestyle.

Description of the object: A complex of villas in a modern style. Each villa has a private swimming pool and roof garden, each building is in harmony with the surrounding nature. They are carefully constructed to look like a forest.