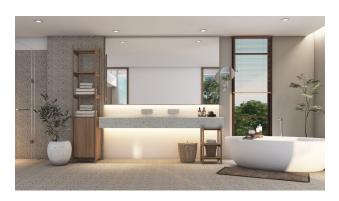

Description of the object: A complex of villas in a modern style. Each villa has a private swimming pool and roof garden, each building is in harmony with the surrounding nature. They are carefully constructed to look like a forest.

Features: Ideally located in the heart of the island, surrounded by tropical forest. Interior and exterior decoration is made mainly of natural, natural materials.

Delivery: 2024

To the sea: 6.5 km

Bedrooms: 2 - 4Bathrooms: 2 - 4

Living area: 237 - 573 m²
Plot area: 150 - 400 m²

• Pool area: 26.55 - 31.5 m<sup>2</sup>

Income: 5% per annum

Installment: Until the end of construction

**The price includes:** finishing, plumbing, built-in kitchen, built-in wardrobes, air conditioners, full furnishing.