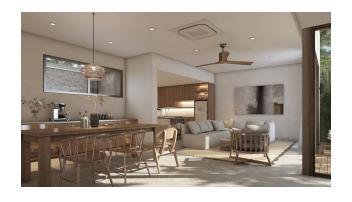

Living area: 237 - 573 m²
Plot area: 150 - 400 m²

• Pool area: 26.55 - 31.5 m<sup>2</sup>

Income: 5% per annum

Installment: Until the end of construction

**The price includes:** finishing, plumbing, built-in kitchen, built-in wardrobes, air conditioners, full furnishing.