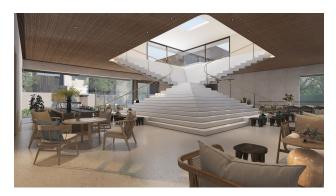

31 private villas with modern design. Multifunctional club house with impressive indoor and outdoor facilities including reception, restaurant, bar, sauna and yoga room. A creatively designed space to enhance your exceptional lifestyle.

Description of the object: A complex of villas in a modern style. Each villa has a private swimming pool and roof garden, each building is in harmony with the surrounding nature. They are carefully constructed to look like a forest.