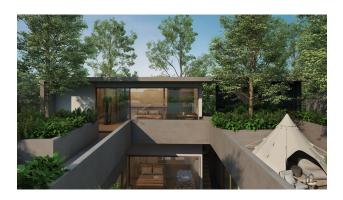

Description of the object: A complex of villas in a modern style. Each villa has a private swimming pool and roof garden, each building is in harmony with the surrounding nature. They are carefully constructed to look like a forest.

Features: Ideally located in the heart of the island, surrounded by tropical forest. Interior and exterior decoration is made mainly of natural, natural materials.

Delivery: 2024

To the sea: 6.5 km

Bedrooms: 2 - 4Bathrooms: 2 - 4