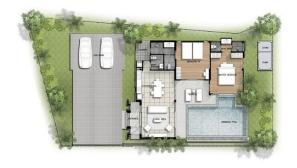

- Bedrooms: 3
- Bathrooms: 1 2
- Living area: 164 m<sup>2</sup>
- Plot area: 673 846 m<sup>2</sup>
- Pool area: 26 28 m<sup>2</sup>

#### Installment: 50% for 3 years at 5% per annum

The modern interior design is thought out to the smallest detail - modern, bright interiors, access to the pool from the bedroom and living room. There are villas with different layouts, including two Master bedrooms.