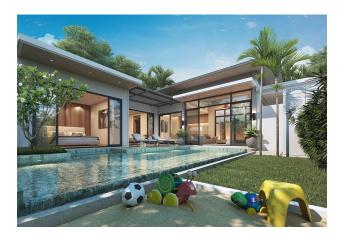

### Options

- White goods
- Balcony/ Terrace
- Swimming pool
- Private territory
- Garden

- Bedrooms: 3
- Bathrooms: 1 2
- Living area: 164 m<sup>2</sup>
- Plot area: 673 846 m<sup>2</sup>
- Pool area: 26 28 m<sup>2</sup>

#### Installment: 50% for 3 years at 5% per annum

The modern interior design is thought out to the smallest detail - modern, bright interiors, access to the pool from the bedroom and living room. There are villas with different layouts, including two Master bedrooms.