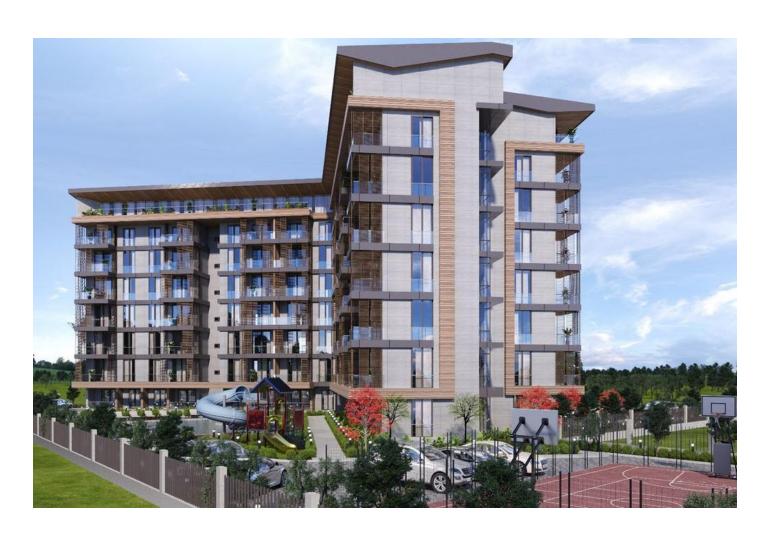

### Infrastructure:

- heated pool for parents and children,
- green areas,
- basketball and volleyball court
- outdoor parking
- ground floor apartments with garden
- winter garden by the pool
- lobby
- air conditioner
- sauna
- outdoor and indoor playground
- generator
- elevator