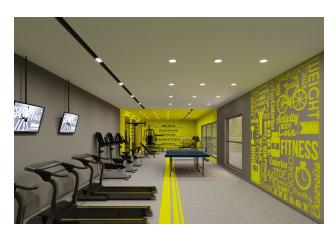

### Infrastructure:

- heated pool for parents and children,
- green areas,
- basketball and volleyball court
- outdoor parking
- ground floor apartments with garden
- winter garden by the pool
- lobby
- air conditioner
- sauna
- outdoor and indoor playground
- generator
- elevator