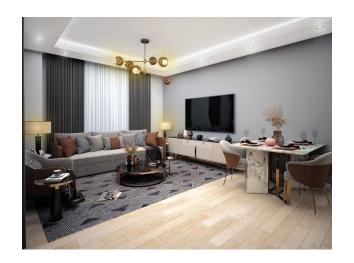

festyle. An interesting investment option at the start of construction.

The complex consists of one building, which has several apartments of different layouts:

- 1+1 apartments 55 m<sup>2</sup>
- 2+1 apartments 75 m<sup>2</sup>
- 2+1 duplex apartment area 105 m<sup>2</sup>
- 3+1 duplex apartment area 115 m<sup>2</sup>

### Location:

- Gazipasa Airport 33 km
- to the center of Alanya 10 km

### Infrastructure of the complex:

- private beach
- pool
- Children's swimming pool
- playground
- outdoor parking
- jacuzzi
- Turkish bath
- sauna
- fitness
- children's playroom
- barbecue area
- security
- generator

Construction start date: 30.04.2023

Construction completion date: 30.04.2024

Information updated: 18.07.2024

### **Photo gallery**