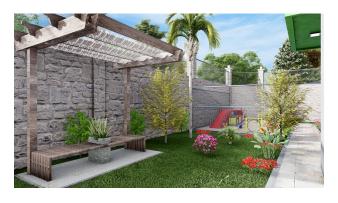

# **Options**

✓ Balcony/ Terrace

- Swimming pool
- ✔ Private territory
- Outdoor parking
- Security
- ✓ Elevator
- ✔ Playground
- ✓ Generator

### Infrastructure of the complex:

- private beach
- pool
- Children's swimming pool
- playground
- outdoor parking
- jacuzzi
- Turkish bath
- sauna
- fitness
- children's playroom
- barbecue area
- security
- generator