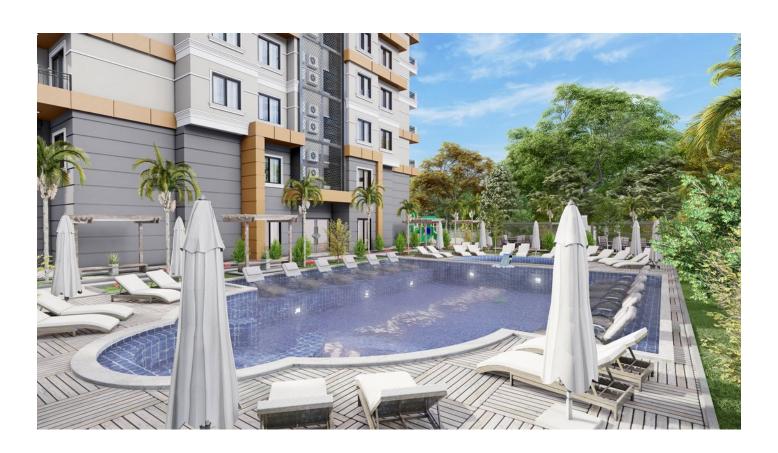

# **Options**

✓ Balcony/ Terrace

- Swimming pool
- ✔ Private territory
- Outdoor parking
- Security
- ✓ Elevator
- ✔ Playground
- ✓ Generator

### Infrastructure of the complex:

- private beach
- pool
- Children's swimming pool
- playground
- outdoor parking
- jacuzzi
- Turkish bath
- sauna
- fitness
- children's playroom
- barbecue area
- security
- generator