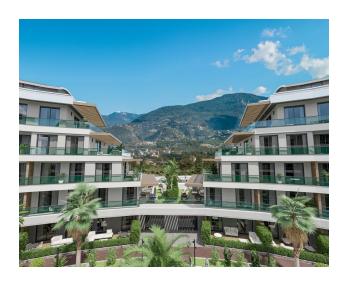

### Exquisite luxury project in Alanya, combining greenery and comfort.

The project features iconic architecture and the comfort of a five-star hotel.

With solar panels on rooftops, we are aiming for a carbon-free future for everyone.

Plot area: 6581 m2

The complex consists of 4 blocks of 96 apartments of various layouts. The modern design of the project was developed by the leading architectural bureau of Alanya.