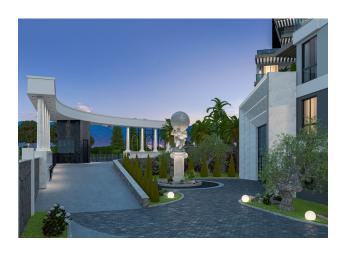

#### Infrastructure of the complex:

- Outdoor pool
- Children's pool
- Indoor heated pool with Jacuzzi
- Outdoor heated pool
- Roof top solar panels
- Music system in common area
- Outdoor Jacuzzi
- Gym
- Turkish bath (hammam)
- Transfer to the beach
- a guest room
- Sauna
- steam room
- massage room
- salt room
- Lobby and lounge area with bar
- Game room with billiards and table tennis
- Mini cinema
- Playground
- Landscape garden with fountains
- outdoor playground
- Footpath
- gazebos