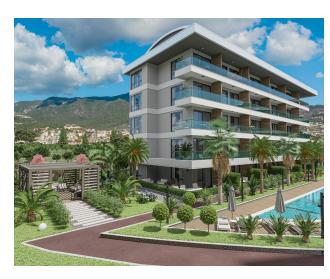

### Exquisite luxury project in Alanya, combining greenery and comfort.

The project features iconic architecture and the comfort of a five-star hotel.

With solar panels on rooftops, we are aiming for a carbon-free future for everyone.

Plot area: 6581 m2

The complex consists of 4 blocks of 96 apartments of various layouts. The modern design of the project was developed by the leading architectural bureau of Alanya.

#### Infrastructure of the complex:

- Outdoor pool
- Children's pool
- Indoor heated pool with Jacuzzi
- Outdoor heated pool
- Roof top solar panels
- Music system in common area
- Outdoor Jacuzzi
- Gym
- Turkish bath (hammam)
- Transfer to the beach
- a guest room
- Sauna
- steam room
- massage room
- salt room
- Lobby and lounge area with bar
- Game room with billiards and table tennis
- Mini cinema
- Playground
- Landscape garden with fountains
- outdoor playground
- Footpath
- gazebos