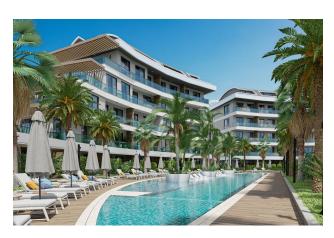

### Exquisite luxury project in Alanya, combining greenery and comfort.

The project features iconic architecture and the comfort of a five-star hotel.

With solar panels on rooftops, we are aiming for a carbon-free future for everyone.

Plot area: 6581 m2

The complex consists of 4 blocks of 96 apartments of various layouts. The modern design of the project was developed by the leading architectural bureau of Alanya.

#### Infrastructure of the complex:

- Outdoor pool
- Children's pool
- Indoor heated pool with Jacuzzi
- Outdoor heated pool
- Roof top solar panels
- Music system in common area
- Outdoor Jacuzzi
- Gym
- Turkish bath (hammam)
- Transfer to the beach
- a guest room
- Sauna
- steam room
- massage room
- salt room
- Lobby and lounge area with bar
- Game room with billiards and table tennis
- Mini cinema
- Playground
- Landscape garden with fountains
- outdoor playground
- Footpath
- gazebos