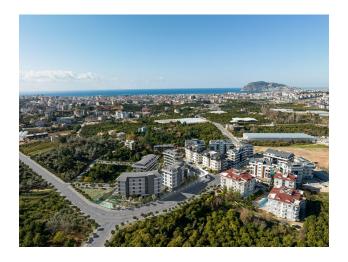

beach: **3000 m** 

• Location: Turkey, Alanya, Oбa

₹ To the airport: 42 km

To the city

4 km

Plot area: 6581 m2

The complex consists of 4 blocks of 96 apartments of various layouts. The modern design of the project was developed by the leading architectural bureau of Alanya.