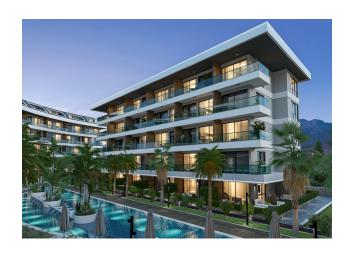

### Exquisite luxury project in Alanya, combining greenery and comfort.

The project features iconic architecture and the comfort of a five-star hotel.

With solar panels on rooftops, we are aiming for a carbon-free future for everyone.

Plot area: 6581 m2

The complex consists of 4 blocks of 96 apartments of various layouts. The modern design of the project was developed by the leading architectural bureau of Alanya.

#### Infrastructure of the complex:

- Outdoor pool
- Children's pool
- Indoor heated pool with Jacuzzi
- Outdoor heated pool
- Roof top solar panels
- Music system in common area
- Outdoor Jacuzzi
- Gym
- Turkish bath (hammam)
- Transfer to the beach
- a guest room
- Sauna
- steam room
- massage room
- salt room
- Lobby and lounge area with bar
- Game room with billiards and table tennis
- Mini cinema
- Playground
- Landscape garden with fountains
- outdoor playground
- Footpath
- gazebos