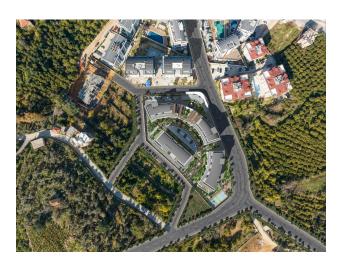

Plot area: 6581 m2

The complex consists of 4 blocks of 96 apartments of various layouts. The modern design of the project was developed by the leading architectural bureau of Alanya.

beach: **3000 m** 

• Location: Turkey, Alanya, Oбa

₹ To the airport: 42 km

To the city

4 km