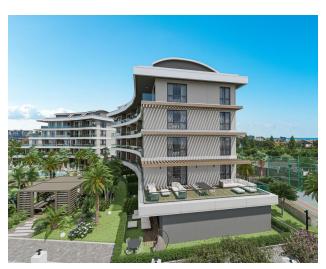

Plot area: 6581 m2

The complex consists of 4 blocks of 96 apartments of various layouts. The modern design of the project was developed by the leading architectural bureau of Alanya.

#### Infrastructure of the complex:

- Outdoor pool
- Children's pool
- Indoor heated pool with Jacuzzi
- Outdoor heated pool
- Roof top solar panels
- Music system in common area
- Outdoor Jacuzzi
- Gym
- Turkish bath (hammam)
- Transfer to the beach
- a guest room
- Sauna
- steam room
- massage room
- salt room
- Lobby and lounge area with bar
- Game room with billiards and table tennis
- Mini cinema
- Playground
- Landscape garden with fountains
- outdoor playground
- Footpath
- gazebos