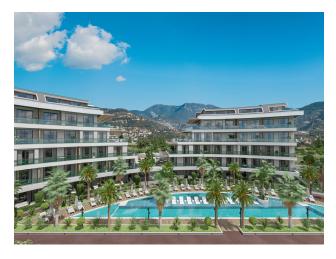

#### Infrastructure of the complex:

- Outdoor pool
- Children's pool
- Indoor heated pool with Jacuzzi
- Outdoor heated pool
- Roof top solar panels
- Music system in common area
- Outdoor Jacuzzi
- Gym
- Turkish bath (hammam)
- Transfer to the beach
- a guest room
- Sauna
- steam room
- massage room
- salt room
- Lobby and lounge area with bar
- Game room with billiards and table tennis
- Mini cinema
- Playground
- Landscape garden with fountains
- outdoor playground
- Footpath
- gazebos