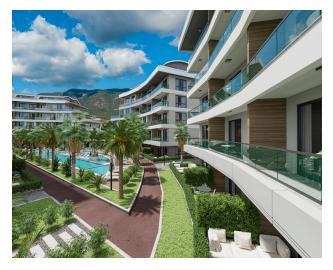

### Exquisite luxury project in Alanya, combining greenery and comfort.

The project features iconic architecture and the comfort of a five-star hotel.

With solar panels on rooftops, we are aiming for a carbon-free future for everyone.

Plot area: 6581 m2

The complex consists of 4 blocks of 96 apartments of various layouts. The modern design of the project was developed by the leading architectural bureau of Alanya.

#### Infrastructure of the complex:

- Outdoor pool
- Children's pool
- Indoor heated pool with Jacuzzi
- Outdoor heated pool
- Roof top solar panels
- Music system in common area
- Outdoor Jacuzzi
- Gym
- Turkish bath (hammam)
- Transfer to the beach
- a guest room
- Sauna
- steam room
- massage room
- salt room
- Lobby and lounge area with bar
- Game room with billiards and table tennis
- Mini cinema
- Playground
- Landscape garden with fountains
- outdoor playground
- Footpath
- gazebos