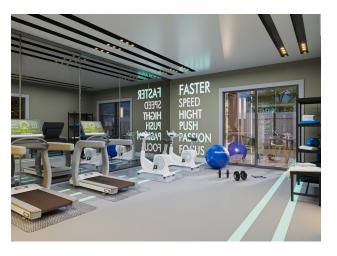

### Infrastructure of the complex:

- Outdoor pool 100 m2
- Children's pool 6 m2
- Rest zone
- Sauna
- Gym
- Elevator
- landscaped garden