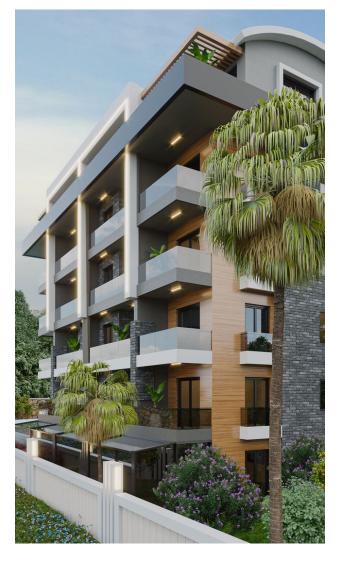

### Features of the apartments:

- steel door
- video intercom
- Double PVC windows with heat and sound insulation properties
- Balcony
- Interior doors american panel
- Granite countertop in the kitchen
- MDF kitchen set
- Fully equipped bathroom
- shower cabin
- Bathroom cabinet, shower set

- Ceramic tile floors
- On the walls high-quality paint and wallpaper
- In the bathroom lighting fixtures for indoor and outdoor lighting and decorative lighting
- Satellite antenna
- Prepared wiring for the installation of air conditioners
- BBQ / BBQ Area