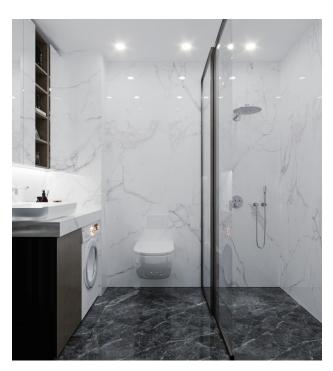

### Features of the apartments:

- steel door
- video intercom
- Double PVC windows with heat and sound insulation properties
- Balcony
- Interior doors american panel
- Granite countertop in the kitchen
- MDF kitchen set
- Fully equipped bathroom
- shower cabin
- Bathroom cabinet, shower set

- Ceramic tile floors
- On the walls high-quality paint and wallpaper
- In the bathroom lighting fixtures for indoor and outdoor lighting and decorative lighting
- Satellite antenna
- Prepared wiring for the installation of air conditioners
- BBQ / BBQ Area