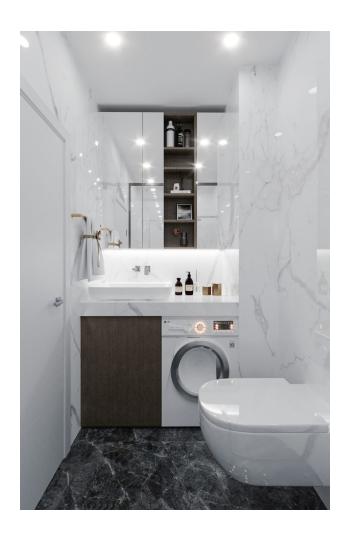

### Features of the apartments:

- steel door
- video intercom
- Double PVC windows with heat and sound insulation properties
- Balcony
- Interior doors american panel
- Granite countertop in the kitchen
- MDF kitchen set
- Fully equipped bathroom
- shower cabin
- Bathroom cabinet, shower set

- Ceramic tile floors
- On the walls high-quality paint and wallpaper
- In the bathroom lighting fixtures for indoor and outdoor lighting and decorative lighting
- Satellite antenna
- Prepared wiring for the installation of air conditioners
- BBQ / BBQ Area

# **Photo gallery**