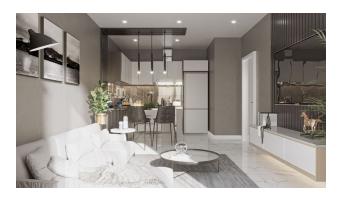

ol 100 m2
- Children's pool 6 m2
- Rest zone
- Sauna
- Gym
- Elevator
- landscaped garden

### Features of the apartments:

- steel door
- video intercom
- Double PVC windows with heat and sound insulation properties
- Balcony
- Interior doors american panel
- Granite countertop in the kitchen
- MDF kitchen set
- Fully equipped bathroom
- shower cabin
- Bathroom cabinet, shower set

- Ceramic tile floors
- On the walls high-quality paint and wallpaper
- In the bathroom lighting fixtures for indoor and outdoor lighting and decorative lighting
- Satellite antenna
- Prepared wiring for the installation of air conditioners
- BBQ / BBQ Area

All apartments have a view of the castle and the sea.

Information updated: 21.05.2024

# **Photo gallery**