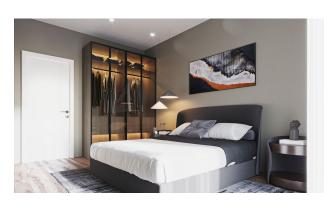

r pool 100 m2
- Children's pool 6 m2
- Rest zone
- Sauna
- Gym
- Elevator
- landscaped garden

### Features of the apartments:

- steel door
- video intercom
- Double PVC windows with heat and sound insulation properties
- Balcony
- Interior doors american panel
- Granite countertop in the kitchen
- MDF kitchen set
- Fully equipped bathroom
- shower cabin
- Bathroom cabinet, shower set

- Ceramic tile floors
- On the walls high-quality paint and wallpaper
- In the bathroom lighting fixtures for indoor and outdoor lighting and decorative lighting
- Satellite antenna
- Prepared wiring for the installation of air conditioners
- BBQ / BBQ Area

All apartments have a view of the castle and the sea.

Information updated: 21.05.2024

# **Photo gallery**