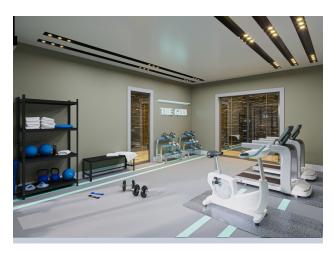

### Infrastructure of the complex:

- Outdoor pool 100 m2
- Children's pool 6 m2
- Rest zone
- Sauna
- Gym
- Elevator
- landscaped garden

# **Photo gallery**