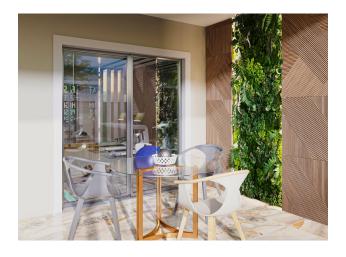

oor pool 100 m2
- Children's pool 6 m2
- Rest zone
- Sauna
- Gym
- Elevator
- landscaped garden

### Features of the apartments:

- steel door
- video intercom
- Double PVC windows with heat and sound insulation properties
- Balcony
- Interior doors american panel
- Granite countertop in the kitchen
- MDF kitchen set
- Fully equipped bathroom
- shower cabin
- Bathroom cabinet, shower set

- Ceramic tile floors
- On the walls high-quality paint and wallpaper
- In the bathroom lighting fixtures for indoor and outdoor lighting and decorative lighting
- Satellite antenna
- Prepared wiring for the installation of air conditioners
- BBQ / BBQ Area

All apartments have a view of the castle and the sea.

Information updated: 21.05.2024

# **Photo gallery**