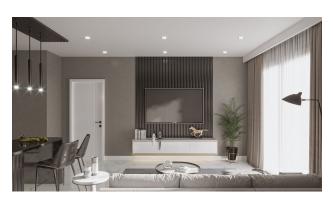

tdoor pool 100 m2
- Children's pool 6 m2
- Rest zone
- Sauna
- Gym
- Elevator
- landscaped garden

### Features of the apartments:

- steel door
- video intercom
- Double PVC windows with heat and sound insulation properties
- Balcony
- Interior doors american panel
- Granite countertop in the kitchen
- MDF kitchen set
- Fully equipped bathroom
- shower cabin
- Bathroom cabinet, shower set

- Ceramic tile floors
- On the walls high-quality paint and wallpaper
- In the bathroom lighting fixtures for indoor and outdoor lighting and decorative lighting
- Satellite antenna
- Prepared wiring for the installation of air conditioners
- BBQ / BBQ Area

All apartments have a view of the castle and the sea.

Information updated: 21.05.2024

# **Photo gallery**