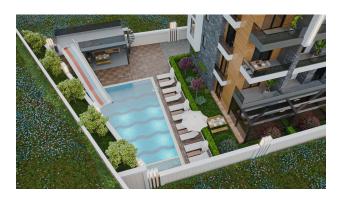

### Infrastructure of the complex:

- Outdoor pool 100 m2
- Children's pool 6 m2
- Rest zone
- Sauna
- Gym
- Elevator
- landscaped garden