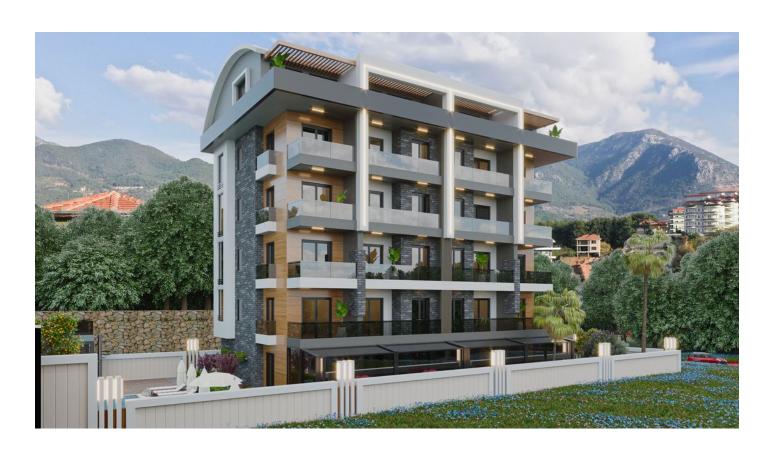

# Modern residential complex under construction in Oba (00130)

# **Description**

The project consists of apartments and penthouses located in Oba - the most elite area of Alanya. The project is located just 7 minutes from the sea.

The project is a fenced complex consisting of a 1st 5-storey building, which offers views of the mountains, the fortress and the sea. The total building area is 1200 m2.