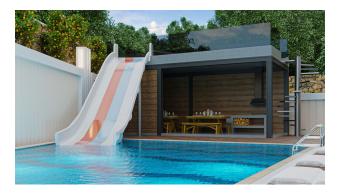

### Infrastructure of the complex:

- Outdoor pool 100 m2
- Children's pool 6 m2
- Rest zone
- Sauna
- Gym
- Elevator
- landscaped garden