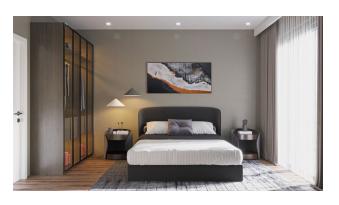

pool 100 m2
- Children's pool 6 m2
- Rest zone
- Sauna
- Gym
- Elevator
- landscaped garden

### Features of the apartments:

- steel door
- video intercom
- Double PVC windows with heat and sound insulation properties
- Balcony
- Interior doors american panel
- Granite countertop in the kitchen
- MDF kitchen set
- Fully equipped bathroom
- shower cabin
- Bathroom cabinet, shower set

- Ceramic tile floors
- On the walls high-quality paint and wallpaper
- In the bathroom lighting fixtures for indoor and outdoor lighting and decorative lighting
- Satellite antenna
- Prepared wiring for the installation of air conditioners
- BBQ / BBQ Area

All apartments have a view of the castle and the sea.

Information updated: 21.05.2024

# **Photo gallery**