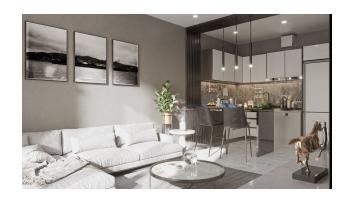

100 m2
- Children's pool 6 m2
- Rest zone
- Sauna
- Gym
- Elevator
- landscaped garden

### Features of the apartments:

- steel door
- video intercom
- Double PVC windows with heat and sound insulation properties
- Balcony
- Interior doors american panel
- Granite countertop in the kitchen
- MDF kitchen set
- Fully equipped bathroom
- shower cabin
- Bathroom cabinet, shower set

- Ceramic tile floors
- On the walls high-quality paint and wallpaper
- In the bathroom lighting fixtures for indoor and outdoor lighting and decorative lighting
- Satellite antenna
- Prepared wiring for the installation of air conditioners
- BBQ / BBQ Area

All apartments have a view of the castle and the sea.

Information updated: 21.05.2024

# **Photo gallery**