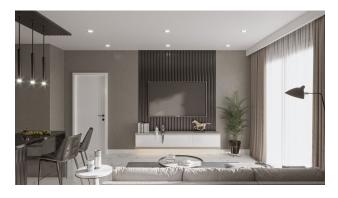

tdoor pool 100 m2
- Children's pool 6 m2
- Rest zone
- Sauna
- Gym
- Elevator
- landscaped garden

### Features of the apartments:

- steel door
- video intercom
- Double PVC windows with heat and sound insulation properties
- Balcony
- Interior doors american panel
- Granite countertop in the kitchen
- MDF kitchen set
- Fully equipped bathroom
- shower cabin
- Bathroom cabinet, shower set

- Ceramic tile floors
- On the walls high-quality paint and wallpaper
- In the bathroom lighting fixtures for indoor and outdoor lighting and decorative lighting
- Satellite antenna
- Prepared wiring for the installation of air conditioners
- BBQ / BBQ Area

All apartments have a view of the castle and the sea.

Information updated: 21.05.2024

# **Photo gallery**



























































Scan the QR code to open the original page