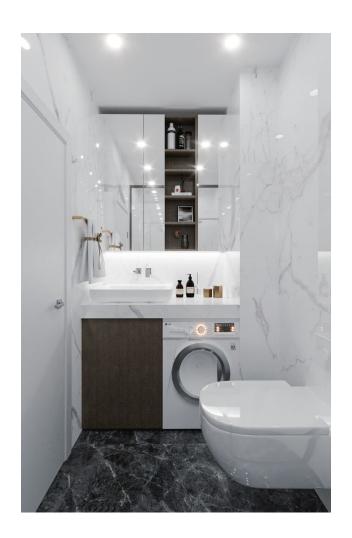

### Features of the apartments:

- steel door
- video intercom
- Double PVC windows with heat and sound insulation properties
- Balcony
- Interior doors american panel
- Granite countertop in the kitchen
- MDF kitchen set
- Fully equipped bathroom
- shower cabin
- Bathroom cabinet, shower set

- Ceramic tile floors
- On the walls high-quality paint and wallpaper
- In the bathroom lighting fixtures for indoor and outdoor lighting and decorative lighting
- Satellite antenna
- Prepared wiring for the installation of air conditioners
- BBQ / BBQ Area

# **Photo gallery**

Scan the QR code to open the original page