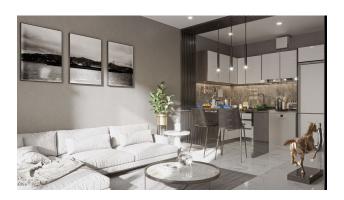

100 m2
- Children's pool 6 m2
- Rest zone
- Sauna
- Gym
- Elevator
- landscaped garden

### Features of the apartments:

- steel door
- video intercom
- Double PVC windows with heat and sound insulation properties
- Balcony
- Interior doors american panel
- Granite countertop in the kitchen
- MDF kitchen set
- Fully equipped bathroom
- shower cabin
- Bathroom cabinet, shower set

- Ceramic tile floors
- On the walls high-quality paint and wallpaper
- In the bathroom lighting fixtures for indoor and outdoor lighting and decorative lighting
- Satellite antenna
- Prepared wiring for the installation of air conditioners
- BBQ / BBQ Area

All apartments have a view of the castle and the sea.

Information updated: 21.05.2024

# **Photo gallery**



























































Scan the QR code to open the original page