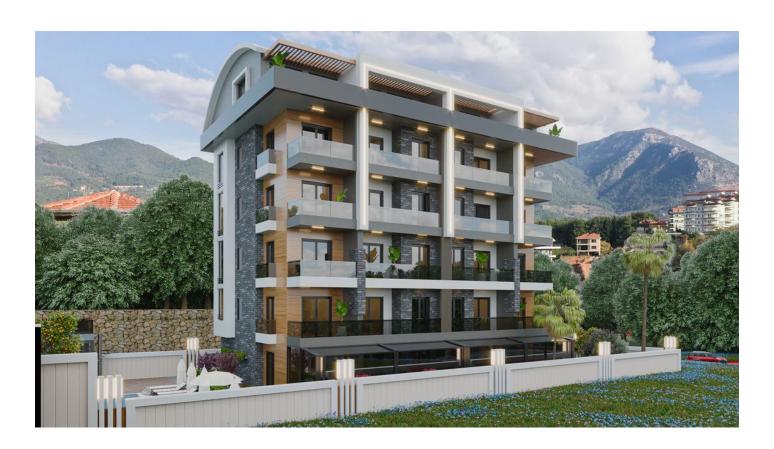

# Modern residential complex under construction in Oba (00130)

# **Description**

The project consists of apartments and penthouses located in Oba - the most elite area of Alanya. The project is located just 7 minutes from the sea.

The project is a fenced complex consisting of a 1st 5-storey building, which offers views of the mountains, the fortress and the sea. The total building area is 1200 m2.