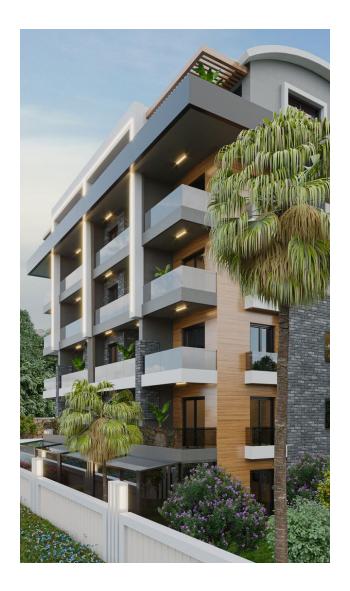

# **Description**

The project consists of apartments and penthouses located in Oba - the most elite area of Alanya. The project is located just 7 minutes from the sea.

The project is a fenced complex consisting of a 1st 5-storey building, which offers views of the mountains, the fortress and the sea. The total building area is 1200 m2.

### Features of the apartments:

- steel door
- video intercom
- Double PVC windows with heat and sound insulation properties
- Balcony
- Interior doors american panel
- Granite countertop in the kitchen
- MDF kitchen set
- Fully equipped bathroom
- shower cabin
- Bathroom cabinet, shower set