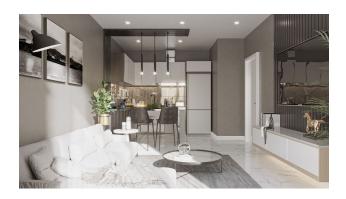

ol 100 m2
- Children's pool 6 m2
- Rest zone
- Sauna
- Gym
- Elevator
- landscaped garden

### Features of the apartments:

- steel door
- video intercom
- Double PVC windows with heat and sound insulation properties
- Balcony
- Interior doors american panel
- Granite countertop in the kitchen
- MDF kitchen set
- Fully equipped bathroom
- shower cabin
- Bathroom cabinet, shower set

- Ceramic tile floors
- On the walls high-quality paint and wallpaper
- In the bathroom lighting fixtures for indoor and outdoor lighting and decorative lighting
- Satellite antenna
- Prepared wiring for the installation of air conditioners
- BBQ / BBQ Area

All apartments have a view of the castle and the sea.

Information updated: 21.05.2024

# **Photo gallery**



























































Scan the QR code to open the original page