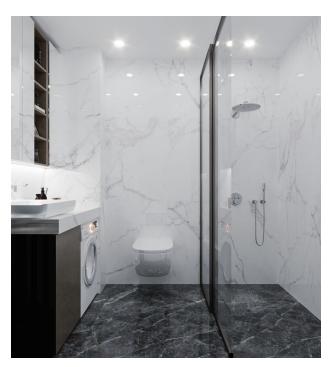

### Features of the apartments:

- steel door
- video intercom
- Double PVC windows with heat and sound insulation properties
- Balcony
- Interior doors american panel
- Granite countertop in the kitchen
- MDF kitchen set
- Fully equipped bathroom
- shower cabin
- Bathroom cabinet, shower set

- Ceramic tile floors
- On the walls high-quality paint and wallpaper
- In the bathroom lighting fixtures for indoor and outdoor lighting and decorative lighting
- Satellite antenna
- Prepared wiring for the installation of air conditioners
- BBQ / BBQ Area