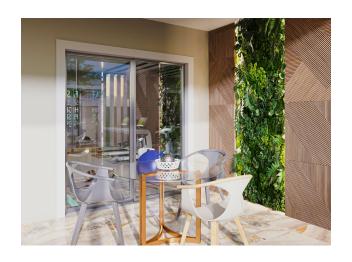

oor pool 100 m2
- Children's pool 6 m2
- Rest zone
- Sauna
- Gym
- Elevator
- landscaped garden

### Features of the apartments:

- steel door
- video intercom
- Double PVC windows with heat and sound insulation properties
- Balcony
- Interior doors american panel
- Granite countertop in the kitchen
- MDF kitchen set
- Fully equipped bathroom
- shower cabin
- Bathroom cabinet, shower set

- Ceramic tile floors
- On the walls high-quality paint and wallpaper
- In the bathroom lighting fixtures for indoor and outdoor lighting and decorative lighting
- Satellite antenna
- Prepared wiring for the installation of air conditioners
- BBQ / BBQ Area

All apartments have a view of the castle and the sea.

Information updated: 21.05.2024

# **Photo gallery**



























































Scan the QR code to open the original page