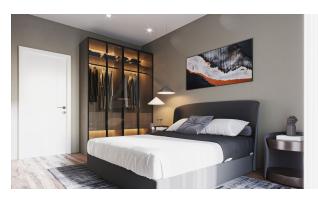

r pool 100 m2
- Children's pool 6 m2
- Rest zone
- Sauna
- Gym
- Elevator
- landscaped garden

### Features of the apartments:

- steel door
- video intercom
- Double PVC windows with heat and sound insulation properties
- Balcony
- Interior doors american panel
- Granite countertop in the kitchen
- MDF kitchen set
- Fully equipped bathroom
- shower cabin
- Bathroom cabinet, shower set

- Ceramic tile floors
- On the walls high-quality paint and wallpaper
- In the bathroom lighting fixtures for indoor and outdoor lighting and decorative lighting
- Satellite antenna
- Prepared wiring for the installation of air conditioners
- BBQ / BBQ Area

All apartments have a view of the castle and the sea.

Information updated: 21.05.2024

# **Photo gallery**



























































Scan the QR code to open the original page