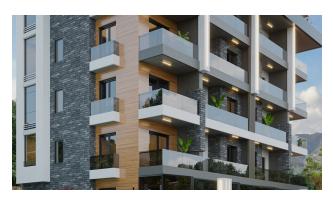

# **Description**

The project consists of apartments and penthouses located in Oba - the most elite area of Alanya. The project is located just 7 minutes from the sea.

The project is a fenced complex consisting of a 1st 5-storey building, which offers views of the mountains, the fortress and the sea. The total building area is 1200 m2.

### Features of the apartments:

- steel door
- video intercom
- Double PVC windows with heat and sound insulation properties
- Balcony
- Interior doors american panel
- Granite countertop in the kitchen
- MDF kitchen set
- Fully equipped bathroom
- shower cabin
- Bathroom cabinet, shower set