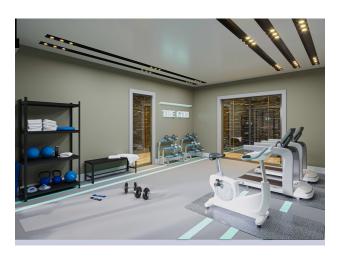

### Infrastructure of the complex:

- Outdoor pool 100 m2
- Children's pool 6 m2
- Rest zone
- Sauna
- Gym
- Elevator
- landscaped garden

# **Photo gallery**

Scan the QR code to open the original page