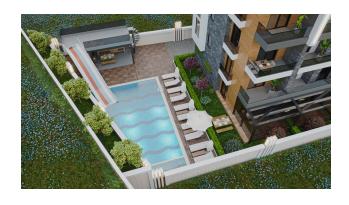

### Infrastructure of the complex:

- Outdoor pool 100 m2
- Children's pool 6 m2
- Rest zone
- Sauna
- Gym
- Elevator
- landscaped garden