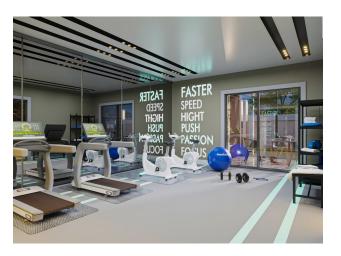

### Infrastructure of the complex:

- Outdoor pool 100 m2
- Children's pool 6 m2
- Rest zone
- Sauna
- Gym
- Elevator
- landscaped garden