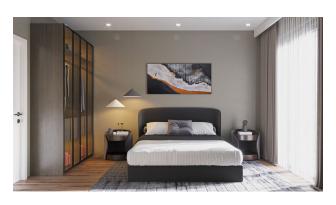

pool 100 m2
- Children's pool 6 m2
- Rest zone
- Sauna
- Gym
- Elevator
- landscaped garden

### Features of the apartments:

- steel door
- video intercom
- Double PVC windows with heat and sound insulation properties
- Balcony
- Interior doors american panel
- Granite countertop in the kitchen
- MDF kitchen set
- Fully equipped bathroom
- shower cabin
- Bathroom cabinet, shower set

- Ceramic tile floors
- On the walls high-quality paint and wallpaper
- In the bathroom lighting fixtures for indoor and outdoor lighting and decorative lighting
- Satellite antenna
- Prepared wiring for the installation of air conditioners
- BBQ / BBQ Area

All apartments have a view of the castle and the sea.

Information updated: 21.05.2024

# **Photo gallery**



























































Scan the QR code to open the original page