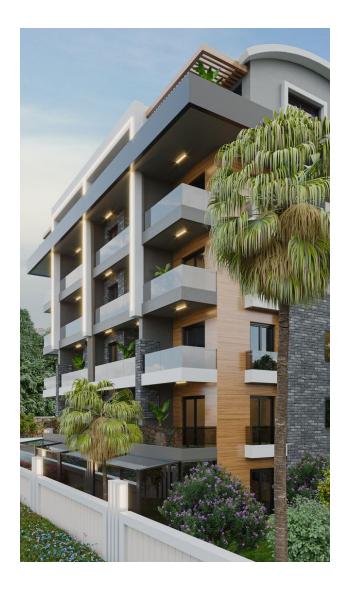

# **Description**

The project consists of apartments and penthouses located in Oba - the most elite area of Alanya. The project is located just 7 minutes from the sea.

The project is a fenced complex consisting of a 1st 5-storey building, which offers views of the mountains, the fortress and the sea. The total building area is 1200 m2.

### Features of the apartments:

- steel door
- video intercom
- Double PVC windows with heat and sound insulation properties
- Balcony
- Interior doors american panel
- Granite countertop in the kitchen
- MDF kitchen set
- Fully equipped bathroom
- shower cabin
- Bathroom cabinet, shower set