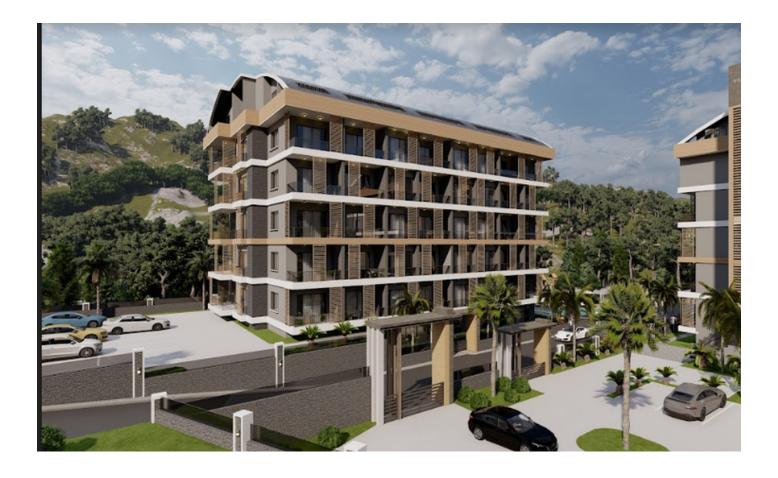

# Modern apartments in a new residential complex in the Chiplakly area (026157)

## Description

The project will be built in the Chiplakli area on a total area of 5172 m2 and in a healthy zone, surrounded by panoramic views of nature and a lot of clean air.

### There are 60 apartments in the complex:

- 1+1: 32 pieces
- 2+1: 16 pcs.
- 3+1 DUPLEX: 8 pcs.
- 4+1 DUPLEX: 4 pcs.

### In order to have a good time, in the complex:

- open pool,
- sauna,
- generator,

- Gym,
- playground,
- camellia,
- brazier,
- parking.

The Chiplakli area is located two kilometers from Alanya. The area is well-maintained, with all the urban infrastructure, most of all it is famous for its nature and clean air.