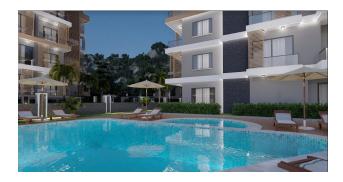

# Options

- Balcony/ Terrace
- Swimming pool
- Private territory
- Elevator
- Playground
- Generator

### In order to have a good time, in the complex:

- open pool,
- sauna,
- generator,

- Gym,
- playground,
- camellia,
- brazier,
- parking.

The Chiplakli area is located two kilometers from Alanya. The area is well-maintained, with all the urban infrastructure, most of all it is famous for its nature and clean air.