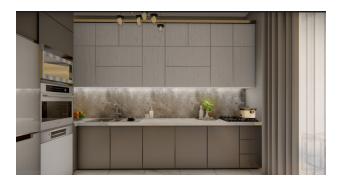

# 200 000 €

| G Floor area    | 58 m <sup>2</sup> - 195 m <sup>2</sup> |
|-----------------|----------------------------------------|
|                 | 1 bedroom                              |
| Number of rooms | 2 bedrooms                             |
| 1001115         | 3+1 penthouse                          |
|                 | 4+1 penthouse                          |
| Furnitures      | Partly                                 |