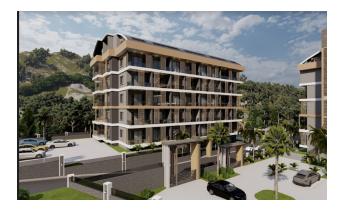

# Modern apartments in a new residential complex in the Chiplakly area (026157)

## Description

The project will be built in the Chiplakli area on a total area of 5172 m2 and in a healthy zone, surrounded by panoramic views of nature and a lot of clean air.

### In order to have a good time, in the complex:

- open pool,
- sauna,
- generator,

- Gym,
- playground,
- camellia,
- brazier,
- parking.

The Chiplakli area is located two kilometers from Alanya. The area is well-maintained, with all the urban infrastructure, most of all it is famous for its nature and clean air.