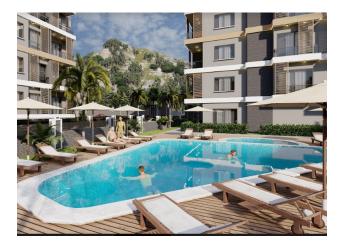

# Options

- Balcony/ Terrace
- Swimming pool
- Private territory
- Elevator
- Playground
- Generator

### In order to have a good time, in the complex:

- open pool,
- sauna,
- generator,

- Gym,
- playground,
- camellia,
- brazier,
- parking.

The Chiplakli area is located two kilometers from Alanya. The area is well-maintained, with all the urban infrastructure, most of all it is famous for its nature and clean air.