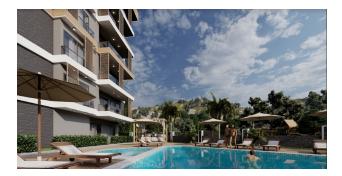

# Options

- Balcony/ Terrace
- Swimming pool
- Private territory
- Elevator
- Playground
- Generator

### In order to have a good time, in the complex:

- open pool,
- sauna,
- generator,

- Gym,
- playground,
- camellia,
- brazier,
- parking.

The Chiplakli area is located two kilometers from Alanya. The area is well-maintained, with all the urban infrastructure, most of all it is famous for its nature and clean air.

### Location:

- 3.75 km from the center of Alanya,
- 3.2 km from the sea.

In addition, the complex is within walking distance of chain stores such as Migros, Carrefour, A101 and Bim.

Initial payment 40%, **INSTALLATION FOR THE RESIDUAL AMOUNT BEFORE CONSTRUCTION COMPLETION.** 