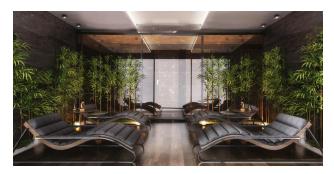

### In room:

- Rest zone
- Indoor pool
- Spa and Turkish bath
- Sauna
- steam room
- Restroom
- A fitness center
- Special fireplace and TV room
- permanent caretaker
- Wi-Fi broadband Internet access

Information updated: 12.07.2024