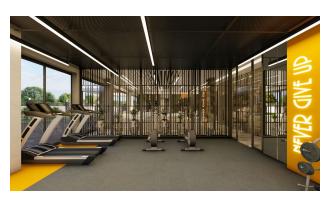

### In room:

- Rest zone
- Indoor pool
- Spa and Turkish bath
- Sauna
- steam room
- Restroom
- A fitness center
- Special fireplace and TV room
- permanent caretaker
- Wi-Fi broadband Internet access

Information updated: 12.07.2024