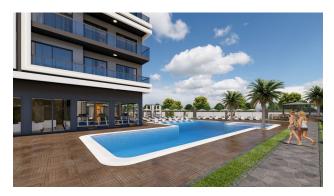

## **Options**

- Sea view
- ✓ Balcony/ Terrace
- Swimming pool
- ✔ Private territory
- Outdoor parking
- Elevator
- ✓ Playground
- Generator

The project itself consists of 50 luxury apartments.

All of them with great views and swimming pool.

The project has many alternative sizes and options, such as:

- one bedroom and living room (1 + 1),
- penthouse apartments three bedrooms and one living room (3 + 1).

### On open air:

- Open pool
- Children's swimming pool
- Barbecue area
- Cafe bar
- Children playground
- 24/7 security
- Car parking
- Parking for bicycles and motorcycles
- Generator
- Good park area and green garden
- Rest zone