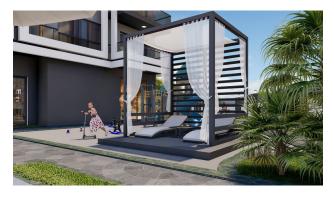

### On open air:

- Open pool
- Children's swimming pool
- Barbecue area
- Cafe bar
- Children playground
- 24/7 security
- Car parking
- Parking for bicycles and motorcycles
- Generator
- Good park area and green garden
- Rest zone

### In room:

- Rest zone
- Indoor pool
- Spa and Turkish bath
- Sauna
- steam room
- Restroom
- A fitness center
- Special fireplace and TV room
- permanent caretaker
- Wi-Fi broadband Internet access

Information updated: 12.07.2024