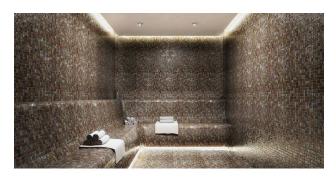

### In room:

- Rest zone
- Indoor pool
- Spa and Turkish bath
- Sauna
- steam room
- Restroom
- A fitness center
- Special fireplace and TV room
- permanent caretaker
- Wi-Fi broadband Internet access

Information updated: 12.07.2024