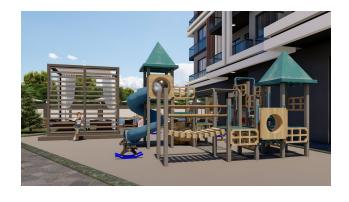

## **Options**

- Sea view
- ✓ Balcony/ Terrace
- Swimming pool
- ✔ Private territory
- Outdoor parking
- Elevator
- ✓ Playground
- Generator

### On open air:

- Open pool
- Children's swimming pool
- Barbecue area
- Cafe bar
- Children playground
- 24/7 security
- Car parking
- Parking for bicycles and motorcycles
- Generator
- Good park area and green garden
- Rest zone