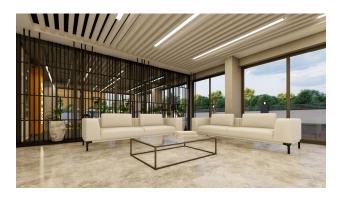

### On open air:

- Open pool
- Children's swimming pool
- Barbecue area
- Cafe bar
- Children playground
- 24/7 security
- Car parking
- Parking for bicycles and motorcycles
- Generator
- Good park area and green garden
- Rest zone

### In room:

- Rest zone
- Indoor pool
- Spa and Turkish bath
- Sauna
- steam room
- Restroom
- A fitness center
- Special fireplace and TV room
- permanent caretaker
- Wi-Fi broadband Internet access

Information updated: 12.07.2024