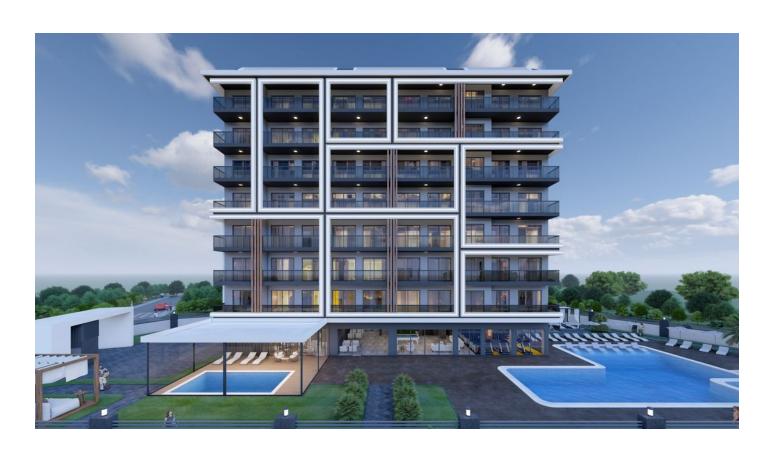

# Apartments in a new residential complex with magnificent sea views in Avsallar (00301)

# **Description**

This unique high standard house is located on the hill of Avsallar, with magnificent views of the 2800 m2 sea, mountains, as well as the city of Avsallar and the stunning Taurus Mountains.

The project itself consists of 50 luxury apartments.

All of them with great views and swimming pool.

The project has many alternative sizes and options, such as:

- one bedroom and living room (1 + 1),
- penthouse apartments three bedrooms and one living room (3 + 1).