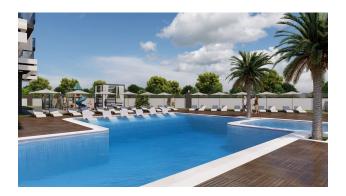

### On open air:

- Open pool
- Children's swimming pool
- Barbecue area
- Cafe bar
- Children playground
- 24/7 security
- Car parking
- Parking for bicycles and motorcycles
- Generator
- Good park area and green garden
- Rest zone