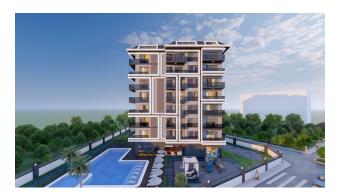

The project itself consists of 50 luxury apartments.

All of them with great views and swimming pool.

The project has many alternative sizes and options, such as:

- one bedroom and living room (1 + 1),
- penthouse apartments three bedrooms and one living room (3 + 1).

### On open air:

- Open pool
- Children's swimming pool
- Barbecue area
- Cafe bar
- Children playground
- 24/7 security
- Car parking
- Parking for bicycles and motorcycles
- Generator
- Good park area and green garden
- Rest zone