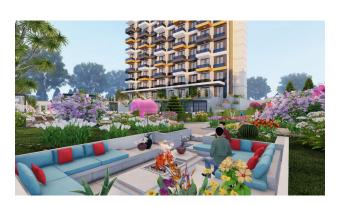

### Infrastructure of the complex:

- Solar panels (for lighting social areas)
- outdoor parking
- Outdoor pool + outdoor jacuzzi + children's pool (255 m2)
- Indoor pool (50 m2)
- Cinema
- Children playground
- Mini club
- Sports fitness center
- Playground for adults
- Lobby
- gazebos
- Barbecue area
- Place for a fire and storage of firewood
- Winter Garden
- Chess
- Hammam
- Sauna
- steam room
- salt room
- Changing rooms for men and women
- Rest zone
- walking paths
- Garden with greenery and flowers
- satellite system
- Smart home system
- Elevator