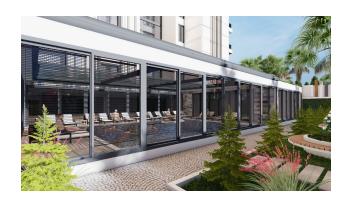

### Infrastructure of the complex:

- Solar panels (for lighting social areas)
- outdoor parking
- Outdoor pool + outdoor jacuzzi + children's pool (255 m2)
- Indoor pool (50 m2)
- Cinema
- Children playground
- Mini club
- Sports fitness center
- Playground for adults
- Lobby
- gazebos
- Barbecue area
- Place for a fire and storage of firewood
- Winter Garden
- Chess
- Hammam
- Sauna
- steam room
- salt room
- Changing rooms for men and women
- Rest zone
- walking paths
- Garden with greenery and flowers
- satellite system
- Smart home system
- Elevator