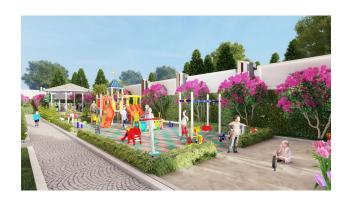

### Infrastructure of the complex:

- Solar panels (for lighting social areas)
- outdoor parking
- Outdoor pool + outdoor jacuzzi + children's pool (255 m2)
- Indoor pool (50 m2)
- Cinema
- Children playground
- Mini club
- Sports fitness center
- Playground for adults
- Lobby
- gazebos
- Barbecue area
- Place for a fire and storage of firewood
- Winter Garden
- Chess
- Hammam
- Sauna
- steam room
- salt room
- Changing rooms for men and women
- Rest zone
- walking paths
- Garden with greenery and flowers
- satellite system
- Smart home system
- Elevator