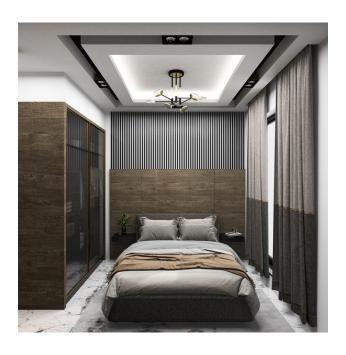

### **Characteristics of apartments:**

- Underfloor heating system
- Air conditioner
- Suspended ceiling
- Spotlights
- Washable wall paint
- Ceramic floors in wet rooms, laminate in other rooms
- Bathroom and kitchen furniture
- aluminum glazing
- Aluminum and tempered glass balcony railings
- High quality washbasin, basin, shower and fixtures