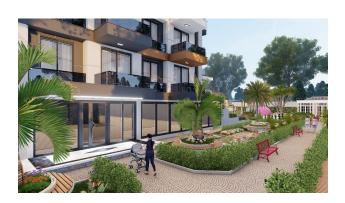

### Infrastructure of the complex:

- Solar panels (for lighting social areas)
- outdoor parking
- Outdoor pool + outdoor jacuzzi + children's pool (255 m2)
- Indoor pool (50 m2)
- Cinema
- Children playground
- Mini club
- Sports fitness center
- Playground for adults
- Lobby
- gazebos
- Barbecue area
- Place for a fire and storage of firewood
- Winter Garden
- Chess
- Hammam
- Sauna
- steam room
- salt room
- Changing rooms for men and women
- Rest zone
- walking paths
- Garden with greenery and flowers
- satellite system
- Smart home system
- Elevator