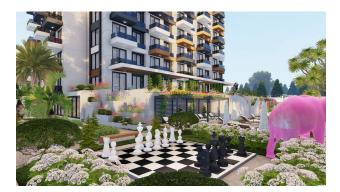

### Infrastructure of the complex:

- Solar panels (for lighting social areas)
- outdoor parking
- Outdoor pool + outdoor jacuzzi + children's pool (255 m2)
- Indoor pool (50 m2)
- Cinema
- Children playground
- Mini club
- Sports fitness center
- Playground for adults
- Lobby
- gazebos
- Barbecue area
- Place for a fire and storage of firewood
- Winter Garden
- Chess
- Hammam
- Sauna
- steam room
- salt room
- Changing rooms for men and women
- Rest zone
- walking paths
- Garden with greenery and flowers
- satellite system
- Smart home system
- Elevator