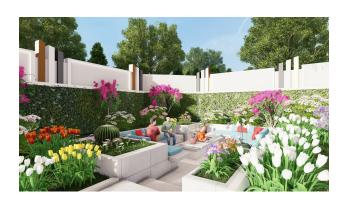

### Infrastructure of the complex:

- Solar panels (for lighting social areas)
- outdoor parking
- Outdoor pool + outdoor jacuzzi + children's pool (255 m2)
- Indoor pool (50 m2)
- Cinema
- Children playground
- Mini club
- Sports fitness center
- Playground for adults
- Lobby
- gazebos
- Barbecue area
- Place for a fire and storage of firewood
- Winter Garden
- Chess
- Hammam
- Sauna
- steam room
- salt room
- Changing rooms for men and women
- Rest zone
- walking paths
- Garden with greenery and flowers
- satellite system
- Smart home system
- Elevator