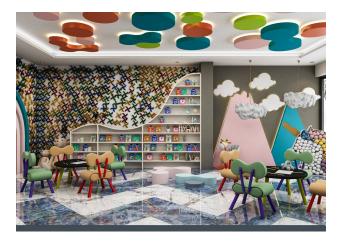

### Infrastructure of the complex:

- Solar panels (for lighting social areas)
- outdoor parking
- Outdoor pool + outdoor jacuzzi + children's pool (255 m2)
- Indoor pool (50 m2)
- Cinema
- Children playground
- Mini club
- Sports fitness center
- Playground for adults
- Lobby
- gazebos
- Barbecue area
- Place for a fire and storage of firewood
- Winter Garden
- Chess
- Hammam
- Sauna
- steam room
- salt room
- Changing rooms for men and women
- Rest zone
- walking paths
- Garden with greenery and flowers
- satellite system
- Smart home system
- Elevator