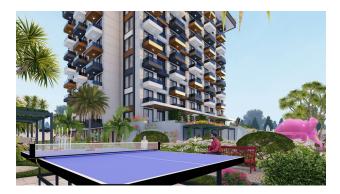

### Infrastructure of the complex:

- Solar panels (for lighting social areas)
- outdoor parking
- Outdoor pool + outdoor jacuzzi + children's pool (255 m2)
- Indoor pool (50 m2)
- Cinema
- Children playground
- Mini club
- Sports fitness center
- Playground for adults
- Lobby
- gazebos
- Barbecue area
- Place for a fire and storage of firewood
- Winter Garden
- Chess
- Hammam
- Sauna
- steam room
- salt room
- Changing rooms for men and women
- Rest zone
- walking paths
- Garden with greenery and flowers
- satellite system
- Smart home system
- Elevator