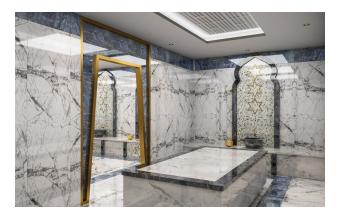

### Infrastructure of the complex:

- Solar panels (for lighting social areas)
- outdoor parking
- Outdoor pool + outdoor jacuzzi + children's pool (255 m2)
- Indoor pool (50 m2)
- Cinema
- Children playground
- Mini club
- Sports fitness center
- Playground for adults
- Lobby
- gazebos
- Barbecue area
- Place for a fire and storage of firewood
- Winter Garden
- Chess
- Hammam
- Sauna
- steam room
- salt room
- Changing rooms for men and women
- Rest zone
- walking paths
- Garden with greenery and flowers
- satellite system
- Smart home system
- Elevator