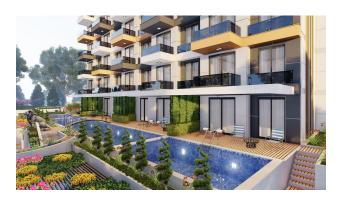

# **Description**

The residential complex is located in the city of Gazipasa, Pazardzhi district, on the banks of the river Hadji Musa. The river has a recreation area, a walking path, a picnic area, parking and a bike path.

The complex consists of 1 block, has 10 floors and 80 apartments. The total area of the project is 4737.95 m2.