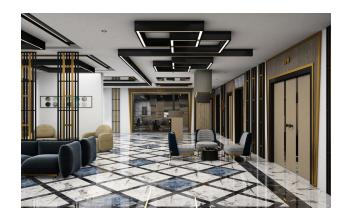

ound
- Mini club
- Sports fitness center
- Playground for adults
- Lobby
- gazebos
- Barbecue area
- Place for a fire and storage of firewood
- Winter Garden
- Chess
- Hammam
- Sauna
- steam room
- salt room
- Changing rooms for men and women
- Rest zone
- walking paths
- Garden with greenery and flowers
- satellite system
- Smart home system
- Elevator

### **Characteristics of apartments:**

- Underfloor heating system
- Air conditioner
- Suspended ceiling
- Spotlights
- Washable wall paint
- Ceramic floors in wet rooms, laminate in other rooms
- Bathroom and kitchen furniture
- aluminum glazing
- Aluminum and tempered glass balcony railings
- High quality washbasin, basin, shower and fixtures

Information updated: 07.03.2025

# **Photo gallery**