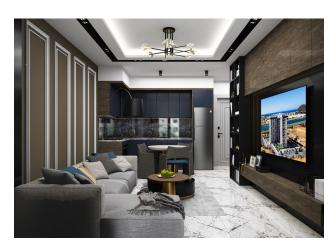

ground
- Mini club
- Sports fitness center
- Playground for adults
- Lobby
- gazebos
- Barbecue area
- Place for a fire and storage of firewood
- Winter Garden
- Chess
- Hammam
- Sauna
- steam room
- salt room
- Changing rooms for men and women
- Rest zone
- walking paths
- Garden with greenery and flowers
- satellite system
- Smart home system
- Elevator

### **Characteristics of apartments:**

- Underfloor heating system
- Air conditioner
- Suspended ceiling
- Spotlights
- Washable wall paint
- Ceramic floors in wet rooms, laminate in other rooms
- Bathroom and kitchen furniture
- aluminum glazing
- Aluminum and tempered glass balcony railings
- High quality washbasin, basin, shower and fixtures

Information updated: 07.03.2025

# **Photo gallery**