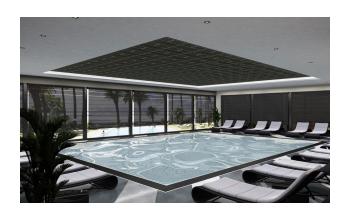

### Infrastructure of the complex:

- Solar panels (for lighting social areas)
- outdoor parking
- Outdoor pool + outdoor jacuzzi + children's pool (255 m2)
- Indoor pool (50 m2)
- Cinema
- Children playground
- Mini club
- Sports fitness center
- Playground for adults
- Lobby
- gazebos
- Barbecue area
- Place for a fire and storage of firewood
- Winter Garden
- Chess
- Hammam
- Sauna
- steam room
- salt room
- Changing rooms for men and women
- Rest zone
- walking paths
- Garden with greenery and flowers
- satellite system
- Smart home system
- Elevator