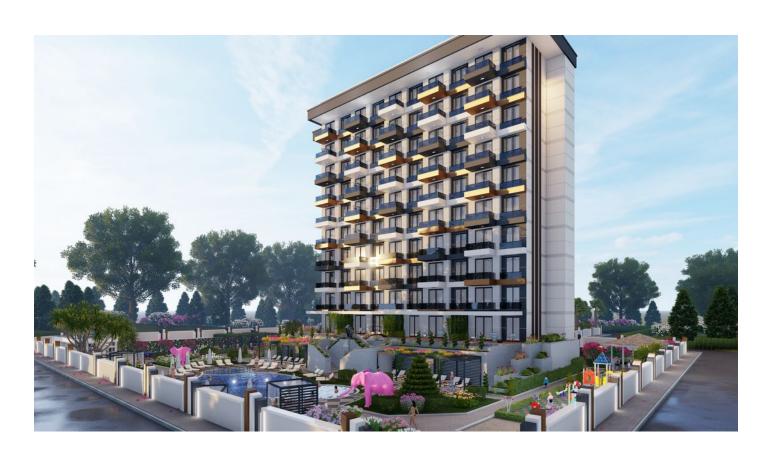

# **Description**

The residential complex is located in the city of Gazipasa, Pazardzhi district, on the banks of the river Hadji Musa. The river has a recreation area, a walking path, a picnic area, parking and a bike path.

The complex consists of 1 block, has 10 floors and 80 apartments. The total area of the project is 4737.95 m2.

### Infrastructure of the complex:

- Solar panels (for lighting social areas)
- outdoor parking
- Outdoor pool + outdoor jacuzzi + children's pool (255 m2)
- Indoor pool (50 m2)
- Cinema
- Children playground
- Mini club
- Sports fitness center
- Playground for adults
- Lobby
- gazebos
- Barbecue area
- Place for a fire and storage of firewood
- Winter Garden
- Chess
- Hammam
- Sauna
- steam room
- salt room
- Changing rooms for men and women
- Rest zone
- walking paths
- Garden with greenery and flowers
- satellite system
- Smart home system
- Elevator