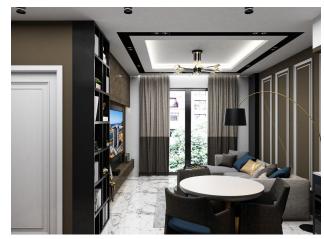

nd
- Mini club
- Sports fitness center
- Playground for adults
- Lobby
- gazebos
- Barbecue area
- Place for a fire and storage of firewood
- Winter Garden
- Chess
- Hammam
- Sauna
- steam room
- salt room
- Changing rooms for men and women
- Rest zone
- walking paths
- Garden with greenery and flowers
- satellite system
- Smart home system
- Elevator

### **Characteristics of apartments:**

- Underfloor heating system
- Air conditioner
- Suspended ceiling
- Spotlights
- Washable wall paint
- Ceramic floors in wet rooms, laminate in other rooms
- Bathroom and kitchen furniture
- aluminum glazing
- Aluminum and tempered glass balcony railings
- High quality washbasin, basin, shower and fixtures

Information updated: 07.03.2025

# **Photo gallery**