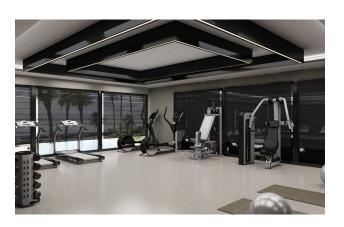

### Infrastructure of the complex:

- Solar panels (for lighting social areas)
- outdoor parking
- Outdoor pool + outdoor jacuzzi + children's pool (255 m2)
- Indoor pool (50 m2)
- Cinema
- Children playground
- Mini club
- Sports fitness center
- Playground for adults
- Lobby
- gazebos
- Barbecue area
- Place for a fire and storage of firewood
- Winter Garden
- Chess
- Hammam
- Sauna
- steam room
- salt room
- Changing rooms for men and women
- Rest zone
- walking paths
- Garden with greenery and flowers
- satellite system
- Smart home system
- Elevator