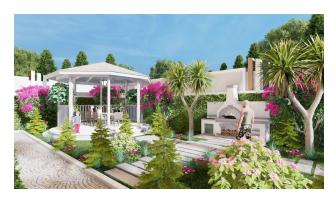

### Infrastructure of the complex:

- Solar panels (for lighting social areas)
- outdoor parking
- Outdoor pool + outdoor jacuzzi + children's pool (255 m2)
- Indoor pool (50 m2)
- Cinema
- Children playground
- Mini club
- Sports fitness center
- Playground for adults
- Lobby
- gazebos
- Barbecue area
- Place for a fire and storage of firewood
- Winter Garden
- Chess
- Hammam
- Sauna
- steam room
- salt room
- Changing rooms for men and women
- Rest zone
- walking paths
- Garden with greenery and flowers
- satellite system
- Smart home system
- Elevator