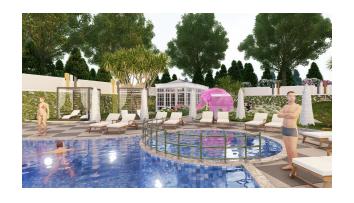

### Infrastructure of the complex:

- Solar panels (for lighting social areas)
- outdoor parking
- Outdoor pool + outdoor jacuzzi + children's pool (255 m2)
- Indoor pool (50 m2)
- Cinema
- Children playground
- Mini club
- Sports fitness center
- Playground for adults
- Lobby
- gazebos
- Barbecue area
- Place for a fire and storage of firewood
- Winter Garden
- Chess
- Hammam
- Sauna
- steam room
- salt room
- Changing rooms for men and women
- Rest zone
- walking paths
- Garden with greenery and flowers
- satellite system
- Smart home system
- Elevator