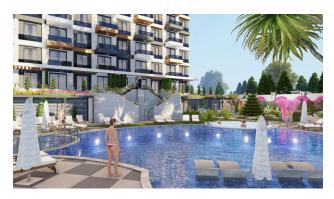

### Infrastructure of the complex:

- Solar panels (for lighting social areas)
- outdoor parking
- Outdoor pool + outdoor jacuzzi + children's pool (255 m2)
- Indoor pool (50 m2)
- Cinema
- Children playground
- Mini club
- Sports fitness center
- Playground for adults
- Lobby
- gazebos
- Barbecue area
- Place for a fire and storage of firewood
- Winter Garden
- Chess
- Hammam
- Sauna
- steam room
- salt room
- Changing rooms for men and women
- Rest zone
- walking paths
- Garden with greenery and flowers
- satellite system
- Smart home system
- Elevator