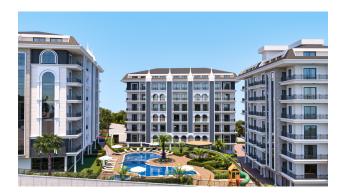

### Description

The complex is located in one of the most developed areas - Oba.

The total area - 7000 m2. 3 blocks of 6 floors.

The complex consists of 25 apartments of various layouts:

- 1+1
- 2+1
- 2+1 duplex

#### Infrastructure of the complex:

- Bar on the street
- Outdoor parking
- Winter and summer swimming pool
- Landscaping of the territory
- Barbecue area
- Outdoor playground

Infrastructure (block A):

- Gym
- Sauna, hammam, jacuzzi
- Massage
- salt sauna
- Tennis, billiards