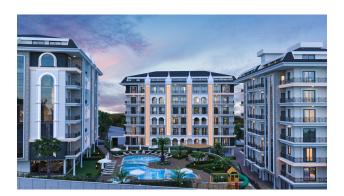

### Description

The complex is located in one of the most developed areas - Oba.

The total area - 7000 m2. 3 blocks of 6 floors.

The complex consists of 25 apartments of various layouts:

- 1+1
- 2+1
- 2+1 duplex

#### Infrastructure of the complex:

- Bar on the street
- Outdoor parking
- Winter and summer swimming pool
- Landscaping of the territory
- Barbecue area
- Outdoor playground

Infrastructure (block A):

- Gym
- Sauna, hammam, jacuzzi
- Massage
- salt sauna
- Tennis, billiards