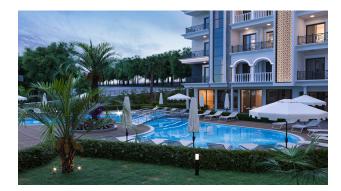

#### Infrastructure of the complex:

- Bar on the street
- Outdoor parking
- Winter and summer swimming pool
- Landscaping of the territory
- Barbecue area
- Outdoor playground

Infrastructure (block A):

- Gym
- Sauna, hammam, jacuzzi
- Massage
- salt sauna
- Tennis, billiards