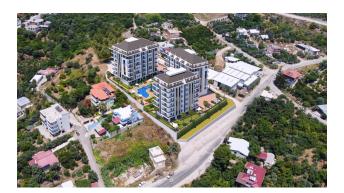

### Description

The complex is located in one of the most developed areas - Oba.

The total area - 7000 m2. 3 blocks of 6 floors.

The complex consists of 25 apartments of various layouts:

- 1+1
- 2+1
- 2+1 duplex

#### Infrastructure of the complex:

- Bar on the street
- Outdoor parking
- Winter and summer swimming pool
- Landscaping of the territory
- Barbecue area
- Outdoor playground

Infrastructure (block A):

- Gym
- Sauna, hammam, jacuzzi
- Massage
- salt sauna
- Tennis, billiards