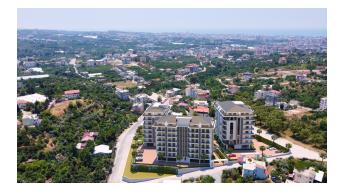

### Description

The complex is located in one of the most developed areas - Oba.

The total area - 7000 m2. 3 blocks of 6 floors.

The complex consists of 25 apartments of various layouts:

- 1+1
- 2+1
- 2+1 duplex

#### Infrastructure of the complex:

- Bar on the street
- Outdoor parking
- Winter and summer swimming pool
- Landscaping of the territory
- Barbecue area
- Outdoor playground

Infrastructure (block A):

- Gym
- Sauna, hammam, jacuzzi
- Massage
- salt sauna
- Tennis, billiards