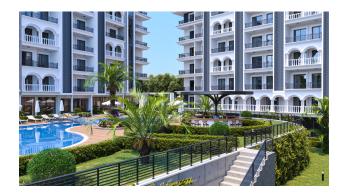

### Description

The complex is located in one of the most developed areas - Oba.

The total area - 7000 m2. 3 blocks of 6 floors.

The complex consists of 25 apartments of various layouts:

- 1+1
- 2+1
- 2+1 duplex

#### Infrastructure of the complex:

- Bar on the street
- Outdoor parking
- Winter and summer swimming pool
- Landscaping of the territory
- Barbecue area
- Outdoor playground

Infrastructure (block A):

- Gym
- Sauna, hammam, jacuzzi
- Massage
- salt sauna
- Tennis, billiards