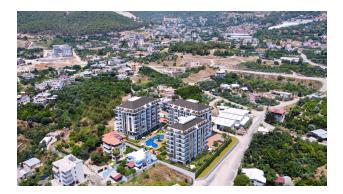

# Apartments from the developer in one of the most developed areas - Oba (006461)

### Description

The complex is located in one of the most developed areas - Oba.

The total area - 7000 m2. 3 blocks of 6 floors.

The complex consists of 25 apartments of various layouts:

- 1+1
- 2+1
- 2+1 duplex