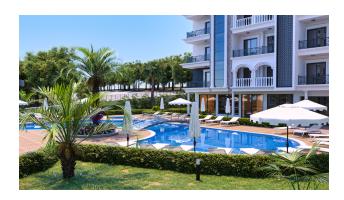

#### Infrastructure of the complex:

- Bar on the street
- Outdoor parking
- Winter and summer swimming pool
- Landscaping of the territory
- Barbecue area
- Outdoor playground

Infrastructure (block A):

- Gym
- Sauna, hammam, jacuzzi
- Massage
- salt sauna
- Tennis, billiards