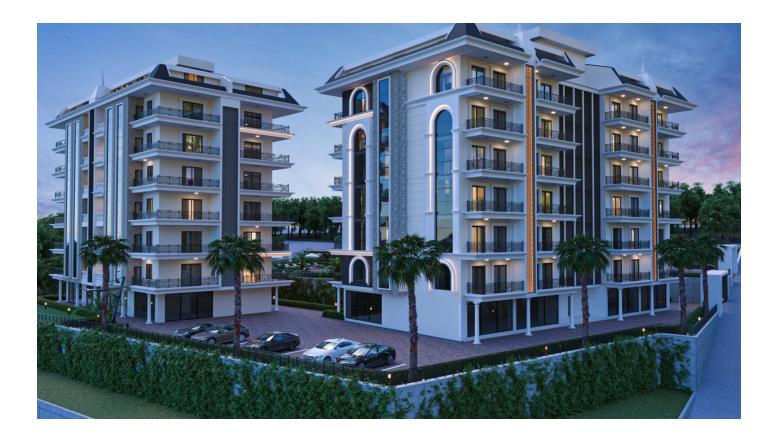

# Apartments from the developer in one of the most developed areas - Oba (006461)

### Description

The complex is located in one of the most developed areas - Oba.

The total area - 7000 m2. 3 blocks of 6 floors.

The complex consists of 25 apartments of various layouts:

- 1+1
- 2+1
- 2+1 duplex