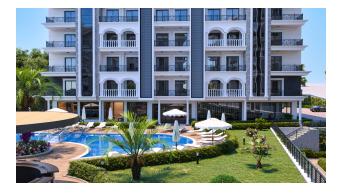

#### Infrastructure of the complex:

- Bar on the street
- Outdoor parking
- Winter and summer swimming pool
- Landscaping of the territory
- Barbecue area
- Outdoor playground

Infrastructure (block A):

- Gym
- Sauna, hammam, jacuzzi
- Massage
- salt sauna
- Tennis, billiards