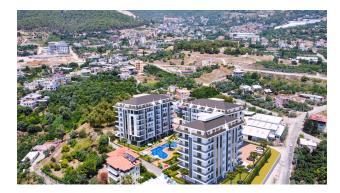

### Description

The complex is located in one of the most developed areas - Oba.

The total area - 7000 m2. 3 blocks of 6 floors.

The complex consists of 25 apartments of various layouts:

- 1+1
- 2+1
- 2+1 duplex

#### Infrastructure of the complex:

- Bar on the street
- Outdoor parking
- Winter and summer swimming pool
- Landscaping of the territory
- Barbecue area
- Outdoor playground

Infrastructure (block A):

- Gym
- Sauna, hammam, jacuzzi
- Massage
- salt sauna
- Tennis, billiards