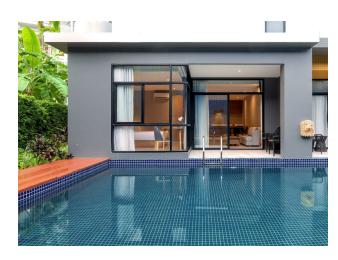

## **Unique five-star resort complex!**

Total area - 99,200 sq.m. 500-meter flower alley at the entrance, 6 swimming pools, 23 boutique shops, restaurants, gym.

450 holiday apartments at your service!

In the apartments: modern design, convenience, different layouts.

A choice of studio apartments, 1 and 2 bedroom apartments - duplex loft style apartments with direct access to the pool.

• Delivery: 4 quarter 2024

To the sea: 30 mBedrooms: 1 - 2Bathrooms: 1 - 2

• Living area: 30 - 80 m<sup>2</sup>