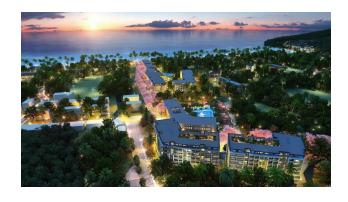

## **Unique five-star resort complex!**

Total area - 99,200 sq.m. 500-meter flower alley at the entrance, 6 swimming pools, 23 boutique shops, restaurants, gym.

450 holiday apartments at your service!

In the apartments: modern design, convenience, different layouts.

A choice of studio apartments, 1 and 2 bedroom apartments - duplex loft style apartments with direct access to the pool.

• Delivery: 4 quarter 2024

To the sea: 30 mBedrooms: 1 - 2Bathrooms: 1 - 2

• Living area: 30 - 80 m<sup>2</sup>

### Apartments with 2 bedrooms 67-80 m2 \$ 334,207

Feature: the first line of the beautiful Nai Thon beach. The sandy bay is surrounded by green hills. Next to the National Reserve.