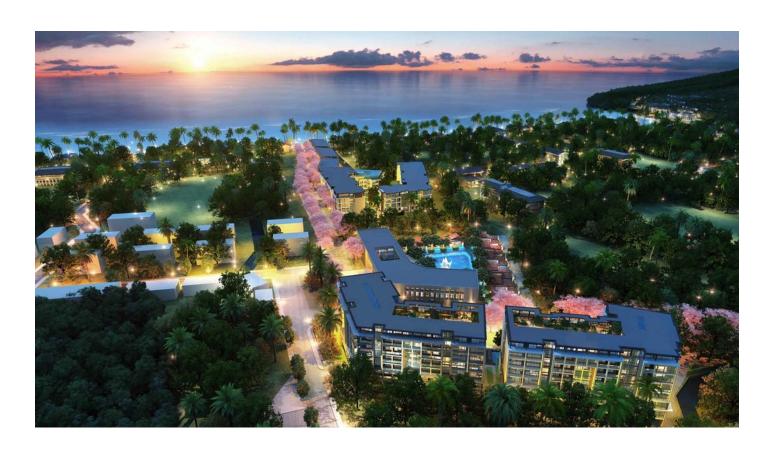

## **Unique five-star resort complex!**

Total area - 99,200 sq.m. 500-meter flower alley at the entrance, 6 swimming pools, 23 boutique shops, restaurants, gym.

450 holiday apartments at your service!

In the apartments: modern design, convenience, different layouts.

A choice of studio apartments, 1 and 2 bedroom apartments - duplex loft style apartments with direct access to the pool.

• Delivery: 4 quarter 2024

To the sea: 30 mBedrooms: 1 - 2Bathrooms: 1 - 2

• Living area: 30 - 80 m<sup>2</sup>

### Apartments with 2 bedrooms 67-80 m2 \$ 334,207

Feature: the first line of the beautiful Nai Thon beach. The sandy bay is surrounded by green hills. Next to the National Reserve.