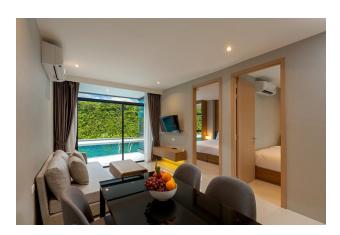

## **Unique five-star resort complex!**

Total area - 99,200 sq.m. 500-meter flower alley at the entrance, 6 swimming pools, 23 boutique shops, restaurants, gym.

450 holiday apartments at your service!

In the apartments: modern design, convenience, different layouts.

A choice of studio apartments, 1 and 2 bedroom apartments - duplex loft style apartments with direct access to the pool.

• Delivery: 4 quarter 2024

To the sea: 30 mBedrooms: 1 - 2Bathrooms: 1 - 2

• Living area: 30 - 80 m<sup>2</sup>

### Apartments with 2 bedrooms 67-80 m2 \$ 334,207

Feature: the first line of the beautiful Nai Thon beach. The sandy bay is surrounded by green hills. Next to the National Reserve.