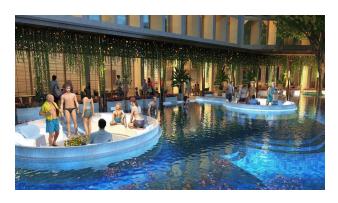

## **Unique five-star resort complex!**

Total area - 99,200 sq.m. 500-meter flower alley at the entrance, 6 swimming pools, 23 boutique shops, restaurants, gym.

450 holiday apartments at your service!

In the apartments: modern design, convenience, different layouts.

A choice of studio apartments, 1 and 2 bedroom apartments - duplex loft style apartments with direct access to the pool.

• Delivery: 4 quarter 2024

To the sea: 30 mBedrooms: 1 - 2Bathrooms: 1 - 2

• Living area: 30 - 80 m<sup>2</sup>