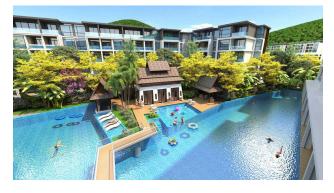

## **Unique five-star resort complex!**

Total area - 99,200 sq.m. 500-meter flower alley at the entrance, 6 swimming pools, 23 boutique shops, restaurants, gym.

450 holiday apartments at your service!

In the apartments: modern design, convenience, different layouts.

A choice of studio apartments, 1 and 2 bedroom apartments - duplex loft style apartments with direct access to the pool.

• Delivery: 4 quarter 2024

To the sea: 30 mBedrooms: 1 - 2Bathrooms: 1 - 2

• Living area: 30 - 80 m<sup>2</sup>