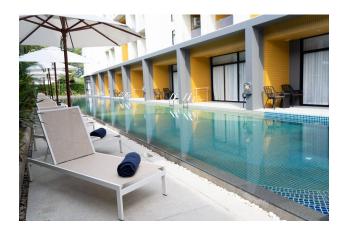

A choice of studio apartments, 1 and 2 bedroom apartments - duplex loft style apartments with direct access to the pool.

• Delivery: 4 quarter 2024

To the sea: 30 mBedrooms: 1 - 2Bathrooms: 1 - 2

• Living area: 30 - 80 m<sup>2</sup>

### Apartments with 2 bedrooms 67-80 m2 \$ 334,207

Feature: the first line of the beautiful Nai Thon beach. The sandy bay is surrounded by green hills. Next to the National Reserve.