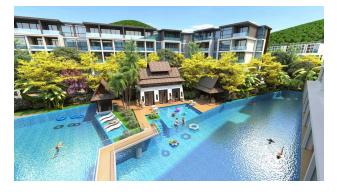

#### Unique five-star resort complex!

Total area - 99,200 sq.m. 500-meter flower alley at the entrance, 6 swimming pools, 23 boutique shops, restaurants, gym.

450 holiday apartments at your service!

In the apartments: modern design, convenience, different layouts.