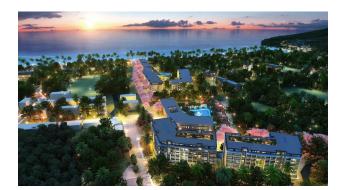

#### Unique five-star resort complex!

Total area - 99,200 sq.m. 500-meter flower alley at the entrance, 6 swimming pools, 23 boutique shops, restaurants, gym.

450 holiday apartments at your service!

In the apartments: modern design, convenience, different layouts.

A choice of studio apartments, 1 and 2 bedroom apartments - duplex loft style apartments with direct access to the pool.

- Delivery: 4 quarter 2024
- To the sea: 30 m
- Bedrooms: 1 2
- Bathrooms: 1 2
- Living area: 30 80 m<sup>2</sup>
- Income: 7-10% per annum
- Installment: For the period of construction