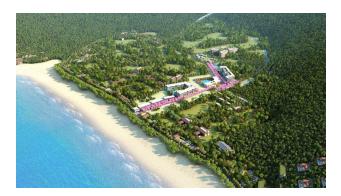

#### Unique five-star resort complex!

Total area - 99,200 sq.m. 500-meter flower alley at the entrance, 6 swimming pools, 23 boutique shops, restaurants, gym.

450 holiday apartments at your service!

In the apartments: modern design, convenience, different layouts.

#### Apartments with 2 bedrooms 67-80 m2 \$ 334,207

Feature: the first line of the beautiful Nai Thon beach. The sandy bay is surrounded by green hills. Next to the National Reserve.