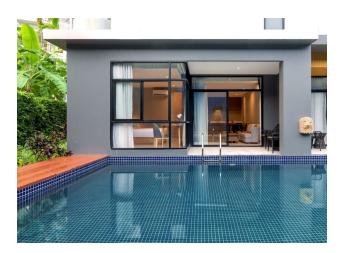

#### Unique five-star resort complex!

Total area - 99,200 sq.m. 500-meter flower alley at the entrance, 6 swimming pools, 23 boutique shops, restaurants, gym.

450 holiday apartments at your service!

In the apartments: modern design, convenience, different layouts.

A choice of studio apartments, 1 and 2 bedroom apartments - duplex loft style apartments with direct access to the pool.

- Delivery: 4 quarter 2024
- To the sea: 30 m
- Bedrooms: 1 2
- Bathrooms: 1 2
- Living area: 30 80 m<sup>2</sup>
- Income: 7-10% per annum
- Installment: For the period of construction