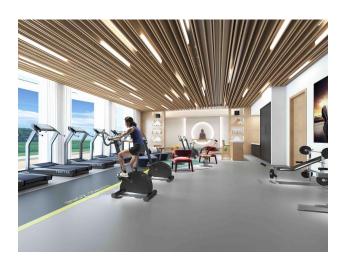

#### Unique five-star resort complex!

Total area - 99,200 sq.m. 500-meter flower alley at the entrance, 6 swimming pools, 23 boutique shops, restaurants, gym.

450 holiday apartments at your service!

In the apartments: modern design, convenience, different layouts.