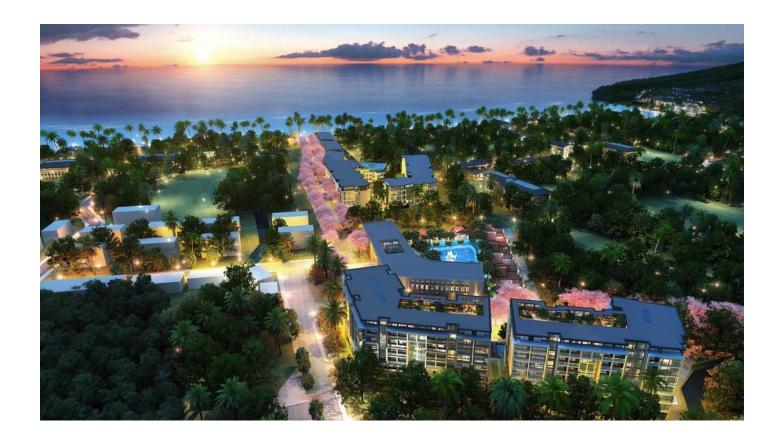

#### Unique five-star resort complex!

Total area - 99,200 sq.m. 500-meter flower alley at the entrance, 6 swimming pools, 23 boutique shops, restaurants, gym.

450 holiday apartments at your service!

In the apartments: modern design, convenience, different layouts.

A choice of studio apartments, 1 and 2 bedroom apartments - duplex loft style apartments with direct access to the pool.

- Delivery: 4 quarter 2024
- To the sea: 30 m
- Bedrooms: 1 2
- Bathrooms: 1 2
- Living area: 30 80 m<sup>2</sup>
- Income: 7-10% per annum
- Installment: For the period of construction