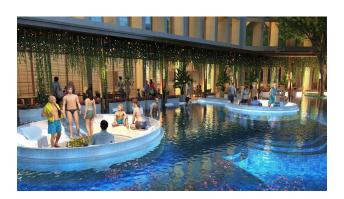

#### Unique five-star resort complex!

Total area - 99,200 sq.m. 500-meter flower alley at the entrance, 6 swimming pools, 23 boutique shops, restaurants, gym.

450 holiday apartments at your service!

In the apartments: modern design, convenience, different layouts.

A choice of studio apartments, 1 and 2 bedroom apartments - duplex loft style apartments with direct access to the pool.

- Delivery: 4 quarter 2024
- To the sea: 30 m
- Bedrooms: 1 2
- Bathrooms: 1 2
- Living area: 30 80 m<sup>2</sup>
- Income: 7-10% per annum
- Installment: For the period of construction