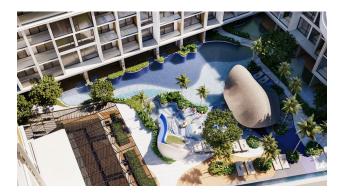

#### Unique five-star resort complex!

Total area - 99,200 sq.m. 500-meter flower alley at the entrance, 6 swimming pools, 23 boutique shops, restaurants, gym.

450 holiday apartments at your service!

In the apartments: modern design, convenience, different layouts.

A choice of studio apartments, 1 and 2 bedroom apartments - duplex loft style apartments with direct access to the pool.

- Delivery: 4 quarter 2024
- To the sea: 30 m
- Bedrooms: 1 2
- Bathrooms: 1 2
- Living area: 30 80 m<sup>2</sup>
- Income: 7-10% per annum
- Installment: For the period of construction