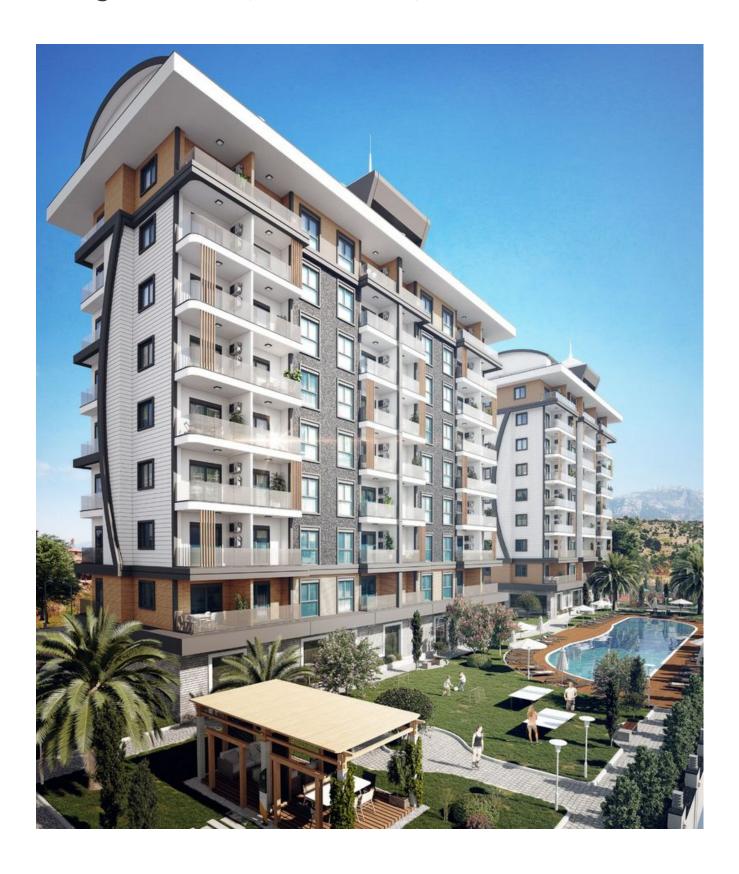

# **Description**

The residential complex in the Payallar area will be built on an area of 17435 sq.m.

Consists of 6 blocks, 312 apartments.

### Infrastructure of the complex:

- 2 outdoor pools and 1 indoor pool
- lobby and reception
- aquapark
- professional tennis court
- mini golf course
- restaurant and cafe
- shop
- children's indoor playground
- children's outdoor playground
- children's playroom
- movie
- B-B-Q
- VIP SPA
- sauna
- Turkish bath
- steam room

### Location:

- 600 m to Alanya-Antalya highway
- 700 m to the beach
- 14 km to the center of Alanya
- 100 km to Antalya Airport
- 50 km to Gazipasa Airport

Construction start date: March 2023

Completion date: June 2025