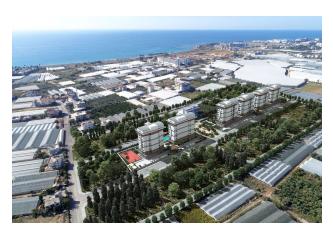

# Various apartments in a new residential complex in Payallar (00302)

# **Description**

The residential complex in the Payallar area will be built on an area of 17435 sq.m.

Consists of 6 blocks, 312 apartments.

### Location:

- 600 m to Alanya-Antalya highway
- 700 m to the beach
- 14 km to the center of Alanya
- 100 km to Antalya Airport
- 50 km to Gazipasa Airport

Construction start date: March 2023

Completion date: June 2025