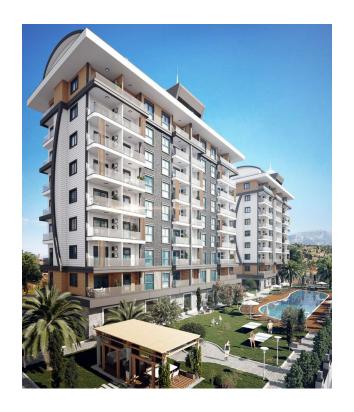

# **Description**

The residential complex in the Payallar area will be built on an area of 17435 sq.m.

Consists of 6 blocks, 312 apartments.

### Infrastructure of the complex:

- 2 outdoor pools and 1 indoor pool
- lobby and reception
- aquapark
- professional tennis court
- mini golf course
- restaurant and cafe
- shop
- children's indoor playground
- children's outdoor playground
- children's playroom
- movie
- B-B-Q
- VIP SPA
- sauna
- Turkish bath
- steam room