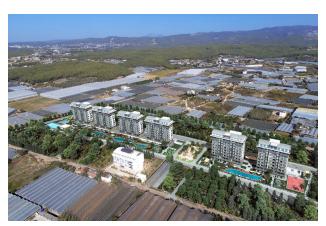

# Various apartments in a new residential complex in Payallar (00302)

# **Description**

The residential complex in the Payallar area will be built on an area of 17435 sq.m.

Consists of 6 blocks, 312 apartments.

### Location:

- 600 m to Alanya-Antalya highway
- 700 m to the beach
- 14 km to the center of Alanya
- 100 km to Antalya Airport
- 50 km to Gazipasa Airport

Construction start date: March 2023

Completion date: June 2025