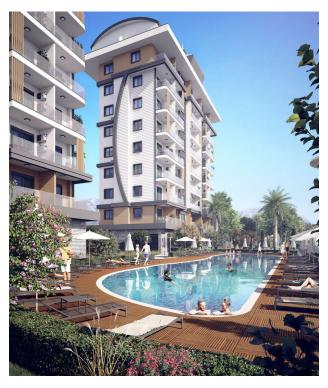

### Infrastructure of the complex:

- 2 outdoor pools and 1 indoor pool
- lobby and reception
- aquapark
- professional tennis court
- mini golf course
- restaurant and cafe
- shop
- children's indoor playground
- children's outdoor playground
- children's playroom
- movie
- B-B-Q
- VIP SPA
- sauna
- Turkish bath
- steam room

### Location:

- 600 m to Alanya-Antalya highway
- 700 m to the beach
- 14 km to the center of Alanya
- 100 km to Antalya Airport
- 50 km to Gazipasa Airport

Construction start date: March 2023

Completion date: June 2025