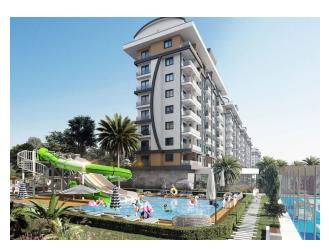

### Infrastructure of the complex:

- 2 outdoor pools and 1 indoor pool
- lobby and reception
- aquapark
- professional tennis court
- mini golf course
- restaurant and cafe
- shop
- children's indoor playground
- children's outdoor playground
- children's playroom
- movie
- B-B-Q
- VIP SPA
- sauna
- Turkish bath
- steam room