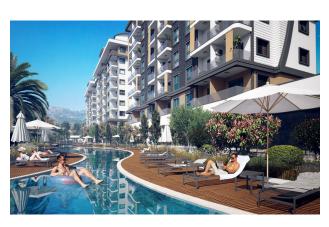

### Infrastructure of the complex:

- 2 outdoor pools and 1 indoor pool
- lobby and reception
- aquapark
- professional tennis court
- mini golf course
- restaurant and cafe
- shop
- children's indoor playground
- children's outdoor playground
- children's playroom
- movie
- B-B-Q
- VIP SPA
- sauna
- Turkish bath
- steam room

### Location:

- 600 m to Alanya-Antalya highway
- 700 m to the beach
- 14 km to the center of Alanya
- 100 km to Antalya Airport
- 50 km to Gazipasa Airport

Construction start date: March 2023

Completion date: June 2025