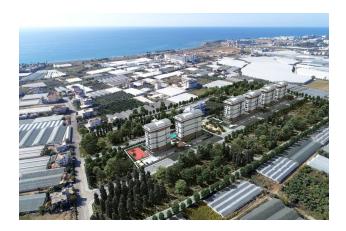

### The residential complex in the Payallar area will be built on an area of 17435 sq.m.

Consists of 6 blocks, 312 apartments.

### Location:

- 600 m to Alanya-Antalya highway
- 700 m to the beach
- 14 km to the center of Alanya
- 100 km to Antalya Airport
- 50 km to Gazipasa Airport

Construction start date: March 2023

Completion date: June 2025