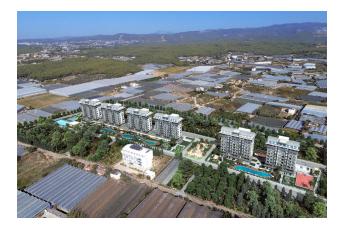

### The residential complex in the Payallar area will be built on an area of 17435 sq.m.

Consists of 6 blocks, 312 apartments.

### Infrastructure of the complex:

- 2 outdoor pools and 1 indoor pool
- lobby and reception
- aquapark
- professional tennis court
- mini golf course
- restaurant and cafe
- shop
- children's indoor playground
- children's outdoor playground
- children's playroom
- movie
- B-B-Q
- VIP SPA
- sauna
- Turkish bath
- steam room