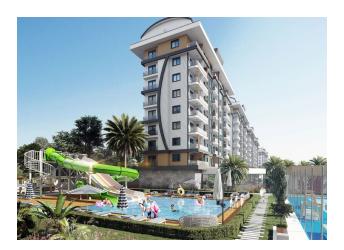

### Infrastructure of the complex:

- 2 outdoor pools and 1 indoor pool
- lobby and reception
- aquapark
- professional tennis court
- mini golf course
- restaurant and cafe
- shop
- children's indoor playground
- children's outdoor playground
- children's playroom
- movie
- B-B-Q
- VIP SPA
- sauna
- Turkish bath
- steam room