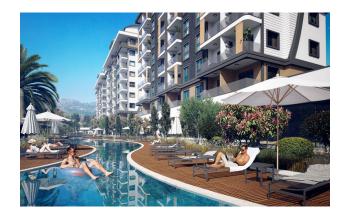

### Infrastructure of the complex:

- 2 outdoor pools and 1 indoor pool
- lobby and reception
- aquapark
- professional tennis court
- mini golf course
- restaurant and cafe
- shop
- children's indoor playground
- children's outdoor playground
- children's playroom
- movie
- B-B-Q
- VIP SPA
- sauna
- Turkish bath
- steam room

### Location:

- 600 m to Alanya-Antalya highway
- 700 m to the beach
- 14 km to the center of Alanya
- 100 km to Antalya Airport
- 50 km to Gazipasa Airport

Construction start date: March 2023

Completion date: June 2025