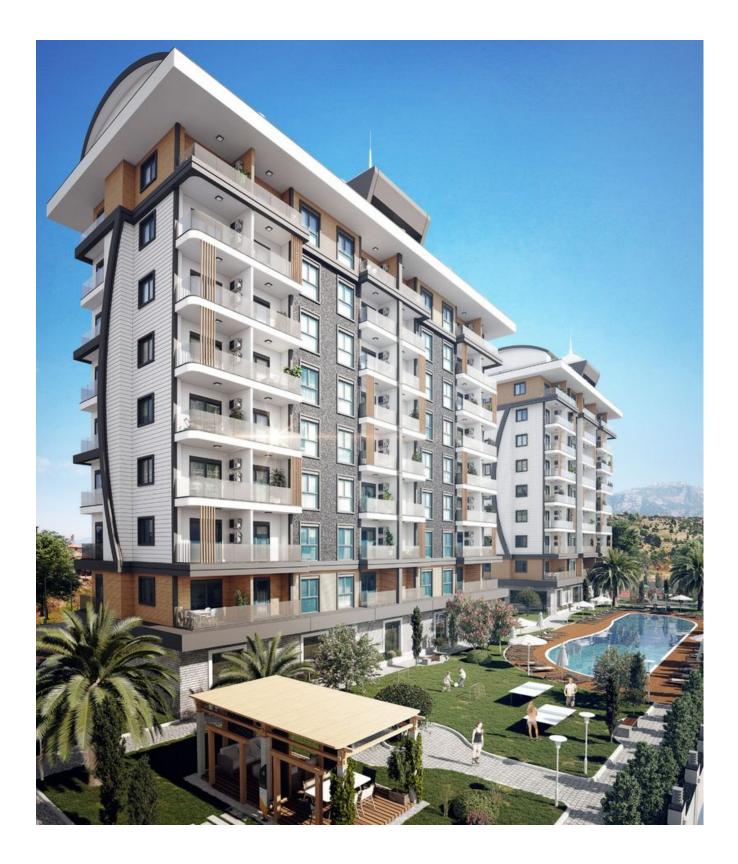

### The residential complex in the Payallar area will be built on an area of 17435 sq.m.

Consists of 6 blocks, 312 apartments.

### Infrastructure of the complex:

- 2 outdoor pools and 1 indoor pool
- lobby and reception
- aquapark
- professional tennis court
- mini golf course
- restaurant and cafe
- shop
- children's indoor playground
- children's outdoor playground
- children's playroom
- movie
- B-B-Q
- VIP SPA
- sauna
- Turkish bath
- steam room

### Location:

- 600 m to Alanya-Antalya highway
- 700 m to the beach
- 14 km to the center of Alanya
- 100 km to Antalya Airport
- 50 km to Gazipasa Airport

Construction start date: March 2023

Completion date: June 2025