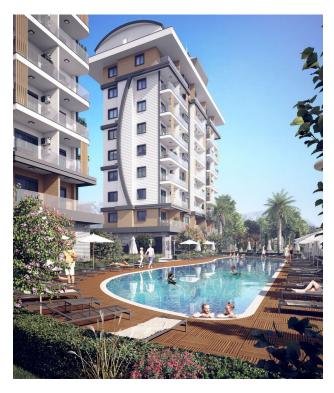

### Infrastructure of the complex:

- 2 outdoor pools and 1 indoor pool
- lobby and reception
- aquapark
- professional tennis court
- mini golf course
- restaurant and cafe
- shop
- children's indoor playground
- children's outdoor playground
- children's playroom
- movie
- B-B-Q
- VIP SPA
- sauna
- Turkish bath
- steam room