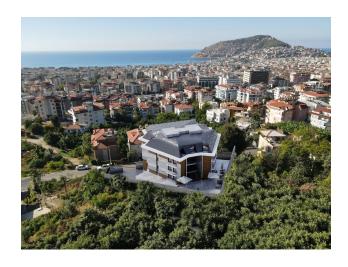

## A new project of a luxurious ultra-lux complex in the Hasbakhce area.

The complex will consist of only one block and is located on a hill with a breathtaking view of the whole of Alanya, the Mediterranean Sea and the Alanya fortress.

In total, the complex has 15 apartments with layouts of 2 + 1, 3 + 1 and 4 + 1 duplexes, all with a gorgeous sea view.

The main feature of the complex is the facade of the building and the view characteristics.

Area with low-rise buildings. In a couple of minutes by car, you can easily reach the developed infrastructure of Alanya with supermarkets, restaurants, bars, pharmacies, hospitals, banks, etc.