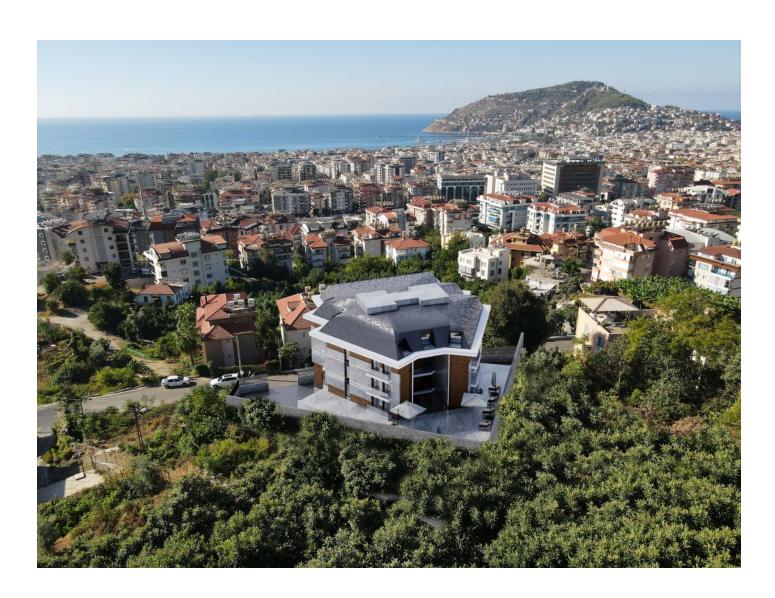

## A new project of a luxurious ultra-lux complex in the Hasbakhce area.

The complex will consist of only one block and is located on a hill with a breathtaking view of the whole of Alanya, the Mediterranean Sea and the Alanya fortress.

In total, the complex has 15 apartments with layouts of 2 + 1, 3 + 1 and 4 + 1 duplexes, all with a gorgeous sea view.

The main feature of the complex is the facade of the building and the view characteristics.

Area with low-rise buildings. In a couple of minutes by car, you can easily reach the developed infrastructure of Alanya with supermarkets, restaurants, bars, pharmacies, hospitals, banks, etc.