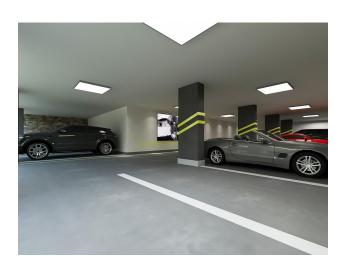

#### Infrastructure of the complex:

- open pool
- indoor pool
- sauna
- fitness
- outdoor parking
- closed parking
- generator
- double lift
- special ventilation system
- garden
- barbecue area