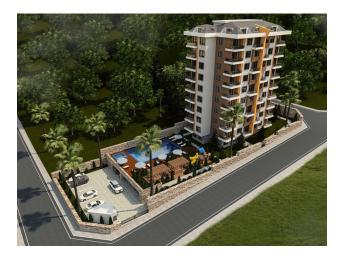

# **Description**

In Mahmutlar, 950 m from the sea, a new residential complex is under construction.

This magnificent complex is ideal for those who like to live in comfort.

The complex consists of one building, which has several apartments of different layouts:

## Balcony/ Terrace

- Swimming pool
- Private territory
- Garage
- Elevator
- Playground
- Generator

#### Infrastructure of the complex:

- open pool
- indoor pool
- sauna
- fitness
- outdoor parking
- closed parking
- generator
- double lift
- special ventilation system
- garden
- barbecue area