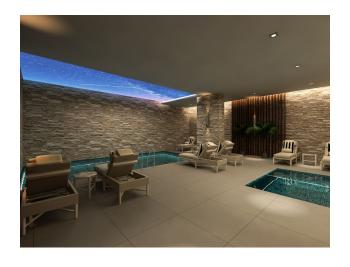

#### Infrastructure of the complex:

- open pool
- indoor pool
- sauna
- fitness
- outdoor parking
- closed parking
- generator
- double lift
- special ventilation system
- garden
- barbecue area