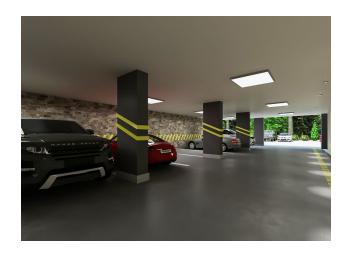

#### Infrastructure of the complex:

- open pool
- indoor pool
- sauna
- fitness
- outdoor parking
- closed parking
- generator
- double lift
- special ventilation system
- garden
- barbecue area