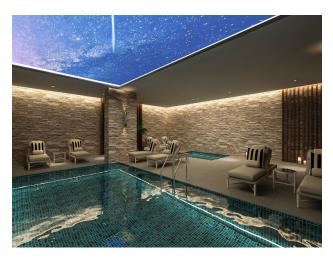

#### Infrastructure of the complex:

- open pool
- indoor pool
- sauna
- fitness
- outdoor parking
- closed parking
- generator
- double lift
- special ventilation system
- garden
- barbecue area