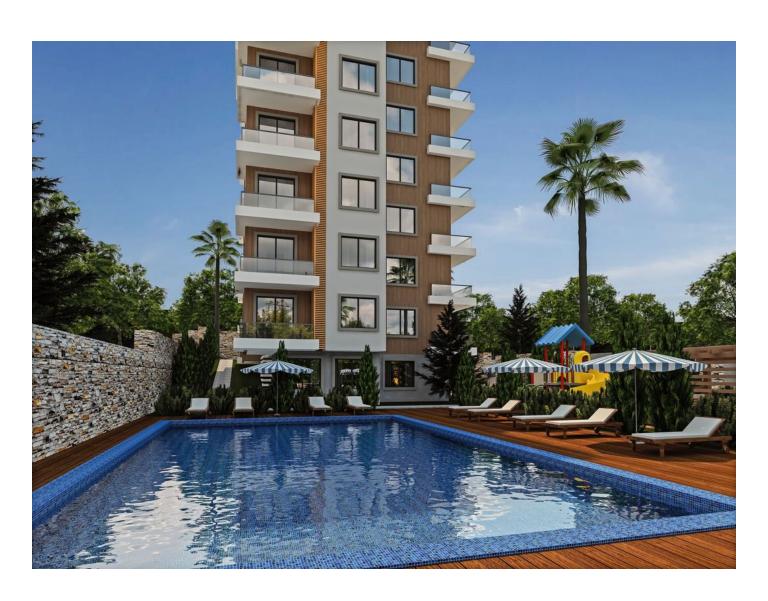

# **Description**

In Mahmutlar, 950 m from the sea, a new residential complex is under construction.

This magnificent complex is ideal for those who like to live in comfort.

The complex consists of one building, which has several apartments of different layouts:

## Balcony/ Terrace

- Swimming pool
- Private territory
- Garage
- Elevator
- Playground
- Generator

#### Infrastructure of the complex:

- open pool
- indoor pool
- sauna
- fitness
- outdoor parking
- closed parking
- generator
- double lift
- special ventilation system
- garden
- barbecue area